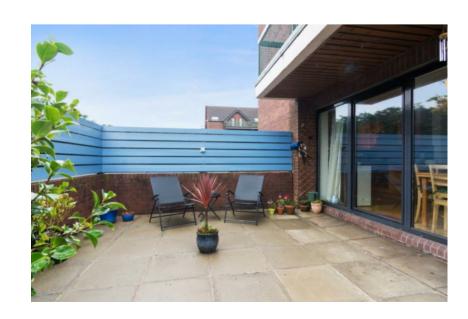

This ground floor apartment occupies an excellent situation, convenient to local amenities including both bus and train services, and only a short stroll to the bustling Lisburn Road.

Comprising briefly of a bright and airy lounge which is open plan to the kitchen and opens out onto an enclosed private garden area. In addition there is a main bathroom, double bedroom with built in robes, double glazing and gas heating. Furthermore the property benefits from gated parking for residents.

Modern kitchen with integrated appliances

Bedroom with solid wood flooring and mirror fronted sliding robes

Bathroom with white suite

Double glazed throughout

Delightful private and enclosed garden area

Gated residents parking