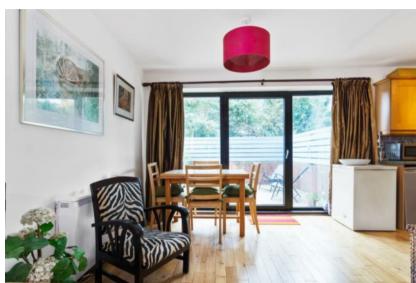

This ground floor apartment occupies an excellent situation, convenient to local amenities including both bus and train services, and only a short stroll to the bustling Lisburn Road.

Comprising briefly of a bright and airy lounge which is open plan to the kitchen and opens out onto an enclosed private garden area. In addition there is a main bathroom, double bedroom with built in robes, double glazing and gas heating. Furthermore the property benefits from gated parking for residents.

Modern kitchen with integrated appliances

Bedroom with solid wood flooring and mirror fronted sliding robes

Bathroom with white suite

Double glazed throughout

Delightful private and enclosed garden area

Gated residents parking