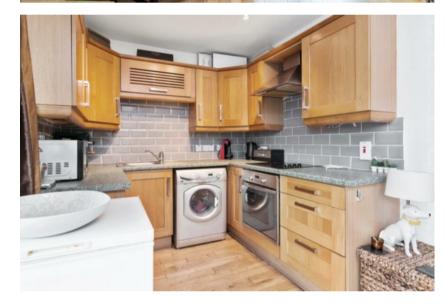

Modern kitchen with integrated appliances

Bedroom with solid wood flooring and mirror fronted sliding robes

Bathroom with white suite

Double glazed throughout

Delightful private and enclosed garden area

Gated residents parking