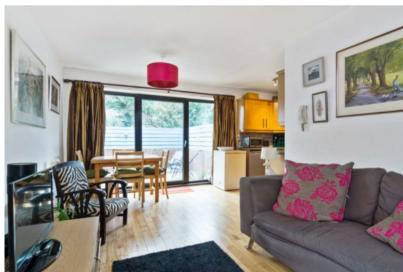

This ground floor apartment occupies an excellent situation, convenient to local amenities including both bus and train services, and only a short stroll to the bustling Lisburn Road.

Comprising briefly of a bright and airy lounge which is open plan to the kitchen and opens out onto an enclosed private garden area. In addition there is a main bathroom, double bedroom with built in robes, double glazing and gas heating. Furthermore the property benefits from gated parking for residents.

## Property Features

Great ground floor apartment in most popular and convenient location

Excellent proximity to bus and railway connections as well as many nearby amenities

Generous living room with wood effect flooring