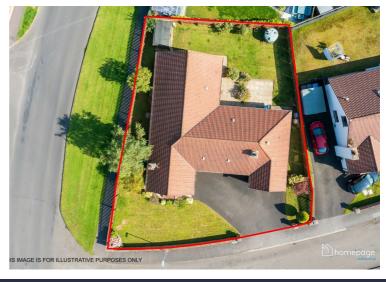

This property boasts 4 double bedrooms with master en-suite and a large family bathroom.

The property benefits from a spacious plot, accessed via private driveway with parking to the front, enclosed garden to the rear with paved patio leading from the dining area, front and side gardens laid out in lawns, lined with decorative trees and shrubbery.

Extending to circa 1,650 sq ft, this large property is finished to an excellent standard throughout. Offering excellent living accommodation and outdoor space this property is sure to appeal to a wide range of buyers.