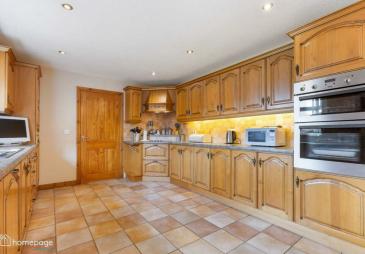

This detached bungalow is presented in very high standard throughout and the accommodation comprises of a large reception hall with storage, main lounge with feature bay window and open fireplace, second reception, open plan kitchen / dining area, utility room leading to rear of the property with internal garage access.