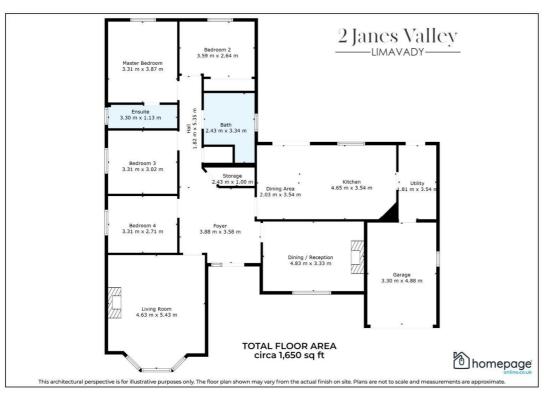

This detached bungalow is presented in very high standard throughout and the accommodation comprises of a large reception hall with storage, main lounge with feature bay window and open fireplace, second reception, open plan kitchen / dining area, utility room leading to rear of the property with internal garage access.

This property boasts 4 double bedrooms with master en-suite and a large family bathroom.

The property benefits from a spacious plot, accessed via private driveway with parking to the front, enclosed garden to the rear with paved patio leading from the dining area, front and side gardens laid out in lawns, lined with decorative trees and shrubbery.

Extending to circa 1,650 sq ft, this large property is finished to an excellent standard throughout. Offering excellent living accommodation and outdoor space this property is sure to appeal to a wide range of buyers.