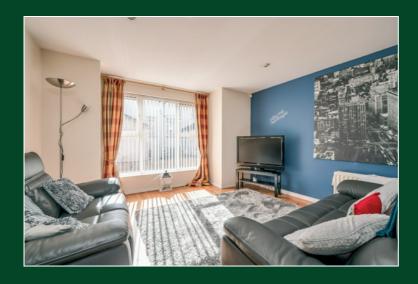

A fantastic first floor apartment in a prime location close to Queen's University and in close proximity to Belfast City Centre. Well presented throughout, the accommodation comprises a good sized living room with open aspect to a modern fitted kitchen, two well-proportioned bedrooms and a shower room with white suite. Additional features include gas central heating, double glazing throughout and secure allocated car parking. Perfectly proportioned for an investor seeking accommodation close to the University, or for a young professional seeking a base within easy reach of the City Centre. We can highly recommend that an internal inspection is essential for prospective purchasers.

### Property Features

- Spacious first floor apartment in a prime location just off the Ormeau Road, within close proximity to Queens University and Belfast City Centre
- Bright living room with Juliette balcony, open plan to a modern fitted kitchen
- Two double bedrooms
- Contemporary shower room with white suite
- Gas central heating/ Double glazed windows
- Intercom system/ Gated allocated car parking space
- Excellent investment or first-time buyer opportunity
- Early viewing highly recommended

#### First Floor

HALLWAY: Composite door, solid wood flooring. Under stairs storage.

LIVING ROOM: 18' 9" x 13' 10" (5.72m x 4.22m) Solid wood flooring with dining area, recessed lighting.

KITCHEN: 11'  $7'' \times 5'$  6" (3.53m x 1.68m) Range of high and low level units, built-in oven, gas hob and extractor fan, stainless steel sink unit with mixer tap, plumbed for washing machine, tiled flooring, part tiled walls, formica work surfaces.