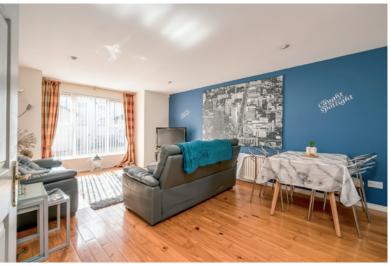

A fantastic first floor apartment in a prime location close to Queen's University and in close proximity to Belfast City Centre. Well presented throughout, the accommodation comprises a good sized living room with open aspect to a modern fitted kitchen, two well-proportioned bedrooms and a shower room with white suite. Additional features include gas central heating, double glazing throughout and secure allocated car parking. Perfectly proportioned for an investor seeking accommodation close to the University, or for a young professional seeking a base within easy reach of the City Centre. We can highly recommend that an internal inspection is essential for prospective purchasers.

### Property Features

- Spacious first floor apartment in a prime location just off the Ormeau Road, within close proximity to Queens University and Belfast City Centre
- Bright living room with Juliette balcony, open plan to a modern fitted kitchen
- Two double bedrooms
- Contemporary shower room with white suite
- Gas central heating/ Double glazed windows
- Intercom system/ Gated allocated car parking space
- Excellent investment or first-time buyer opportunity
- Early viewing highly recommended

#### First Floor

HALLWAY: Composite door, solid wood flooring. Under stairs storage.

LIVING ROOM: 18' 9" x 13' 10" (5.72m x 4.22m) Solid wood flooring with dining area, recessed lighting.

KITCHEN: 11'  $7'' \times 5'$  6" (3.53m x 1.68m) Range of high and low level units, built-in oven, gas hob and extractor fan, stainless steel sink unit with mixer tap, plumbed for washing machine, tiled flooring, part tiled walls, formica work surfaces.