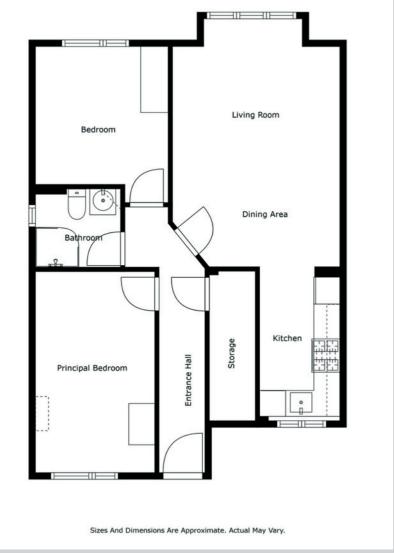

## Property Comprises

#### **Entrance Level**

Exterior fixed staircase to...

#### First Floor

HALLWAY: Composite door, solid wood flooring. Under stairs storage.

LIVING ROOM: 18' 9" x 13' 10" (5.72m x 4.22m) Solid wood flooring with dining area, recessed lighting.

KITCHEN: 11'  $7'' \times 5'$  6" (3.53m x 1.68m) Range of high and low level units, built-in oven, gas hob and extractor fan, stainless steel sink unit with mixer tap, plumbed for washing machine, tiled flooring, part tiled walls, formica work surfaces.

BEDROOM (1): 15' 2" x 9' 0" (4.62m x 2.74m) Solid wood flooring.

BEDROOM (2): Solid wood flooring.

SHOWER ROOM: Low flush wc, wash hand basin, walk-in fully tiled corner shower unit, extractor fan.