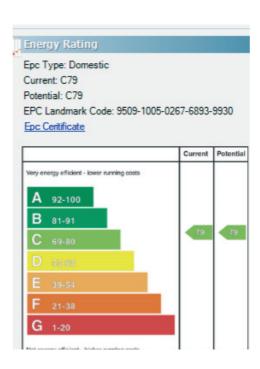

### Property Features

- Spacious first floor apartment in a prime location just off the Ormeau Road, within close proximity to Queens University and Belfast City Centre
- Bright living room with Juliette balcony, open plan to a modern fitted kitchen
- Two double bedrooms
- Contemporary shower room with white suite
- Gas central heating/ Double glazed windows
- Intercom system/ Gated allocated car parking space
- Excellent investment or first-time buyer opportunity
- Early viewing highly recommended

#### First Floor

HALLWAY: Composite door, solid wood flooring. Under stairs storage.

LIVING ROOM: 18' 9" x 13' 10" (5.72m x 4.22m) Solid wood flooring with dining area, recessed lighting.

KITCHEN: 11'  $7'' \times 5'$  6" (3.53m x 1.68m) Range of high and low level units, built-in oven, gas hob and extractor fan, stainless steel sink unit with mixer tap, plumbed for washing machine, tiled flooring, part tiled walls, formica work surfaces.