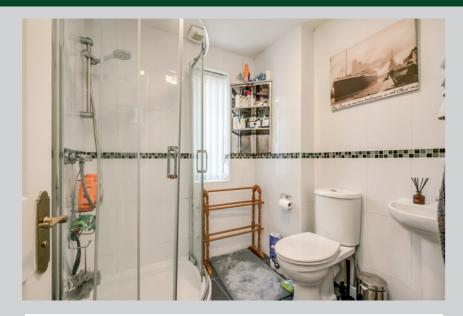

BEDROOM (1): 15' 2" x 9' 0" (4.62m x 2.74m) Solid wood flooring.

BEDROOM (2): Solid wood flooring.

SHOWER ROOM: Low flush wc, wash hand basin, walk-in fully tiled corner shower unit, extractor fan.