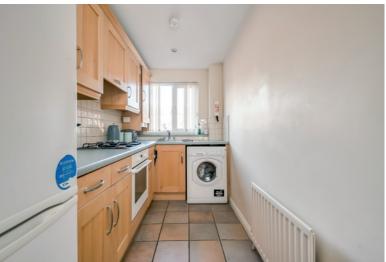

#### First Floor

HALLWAY: Composite door, solid wood flooring. Under stairs storage.

LIVING ROOM: 18' 9" x 13' 10" (5.72m x 4.22m) Solid wood flooring with dining area, recessed lighting.

KITCHEN: 11'  $7'' \times 5'$  6" (3.53m x 1.68m) Range of high and low level units, built-in oven, gas hob and extractor fan, stainless steel sink unit with mixer tap, plumbed for washing machine, tiled flooring, part tiled walls, formica work surfaces.