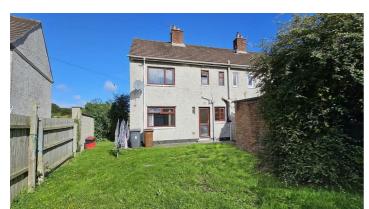

# **66 NORTHLAND CARRICKFERGUS BT38 8JZ**

Semi detached house Three bedrooms All bedrooms have built in wardrobes 20'11 x 10'11 lounge diner with double aspect light Beech style kitchen units White bathroom suite with electric shower and separate Wc Double glazed windows in upvc frames Oil fired heating system Gardens at the rear laid to lawn with a southerly aspect Sought after Northland location on the edge of Sunnylands Convenient to Carrickfergus town centre and transport links

#### **Garden and Grounds**

At the rear there is a garden laid to lawn with mature trees and hedges.