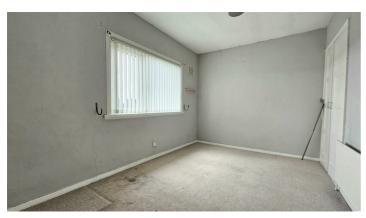

#### **Bedroom One**

10'5 x 10'1

Double glazed window to front aspect, built in wardrobe, radiator.

#### **Bedrom Two**

12'11 x 8'7

Double glazed windows to rear aspect, built in wardrobe, radiator.

#### **Bedroom Three**

10'5 x 6'9

Double glazed window to front aspect, built in wardrobe, radiator.