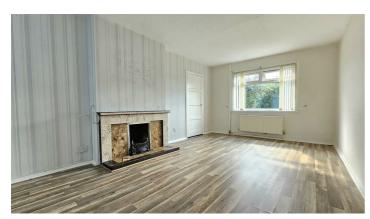

#### Lounge

20'11 x 10'11

Double glazed windows to front and rear aspect, fireplace with tiled surround and hearth, radiator x2.