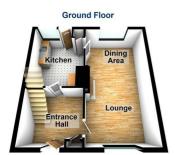

#### **Entrance Hall**

Double glazed door to front aspect, radiator, laminate wood floor, doors to.

#### Lounge

20'11 x 10'11

Double glazed windows to front and rear aspect, fireplace with tiled surround and hearth, radiator x2.

#### Kitchen

11'9 x 9'5

Double glazed window to rear aspect, double glazed door to rear aspect, range of high and low level units with roll edge work tops, inset stainless steel sink & drainer with mixed tap over, plumbed for washing machine.

#### **Floor Plans**

Please note this floor plan is for marketing purposes only, is not to scale and is to be used as a guide only. No liability is accepted in respect of any consequential loss arising from the use of this plan.

Plan produced using Plan In.

Please note this floor plan is for marketing purposes only, is not to scale and is to be used as a guide only. No liability is accepted in respect of any consequential loss arising from the use of this plan.