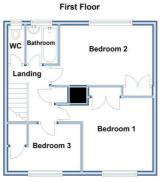

**Stairs and Landing** 

Doors to.

#### **Bedroom One**

10'5 x 10'1

Double glazed window to front aspect, built in wardrobe, radiator.

#### **Bedrom Two**

12'11 x 8'7

Double glazed windows to rear aspect, built in wardrobe, radiator.

#### **Bedroom Three**

10'5 x 6'9

Double glazed window to front aspect, built in wardrobe, radiator.

#### **Bathroom**

Double glazed window to rear aspect, white suite comprising with vanity unit under & enclosed bath.

#### Wc

Double glazed window to rear aspect, low flush Wc.

#### **Floor Plans**

Please note this floor plan is for marketing purposes only, is not to scale and is to be used as a guide only. No liability is accepted in respect of any consequential loss arising from the use of this plan.

Plan produced using Plan In.

Please note this floor plan is for marketing purposes only, is not to scale and is to be used as a guide only. No liability is accepted in respect of any consequential loss arising from the use of this plan.