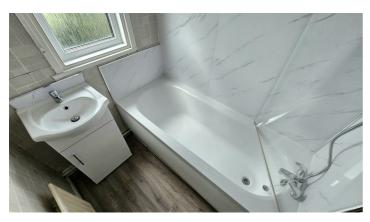

#### **Bathroom**

Double glazed window to rear aspect, white suite comprising with vanity unit under & enclosed bath.