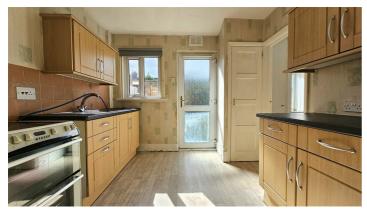

#### Kitchen

11'9 x 9'5

Double glazed window to rear aspect, double glazed door to rear aspect, range of high and low level units with roll edge work tops, inset stainless steel sink & drainer with mixed tap over, plumbed for washing machine.