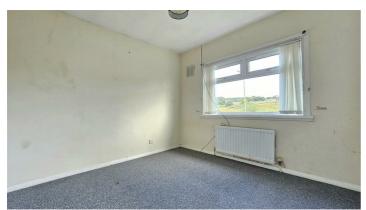

#### **Bedroom One**

10'5 x 10'1

Double glazed window to front aspect, built in wardrobe, radiator.

#### **Bedrom Two**

12'11 x 8'7

Double glazed windows to rear aspect, built in wardrobe, radiator.

#### **Bedroom Three**

10'5 x 6'9

Double glazed window to front aspect, built in wardrobe, radiator.