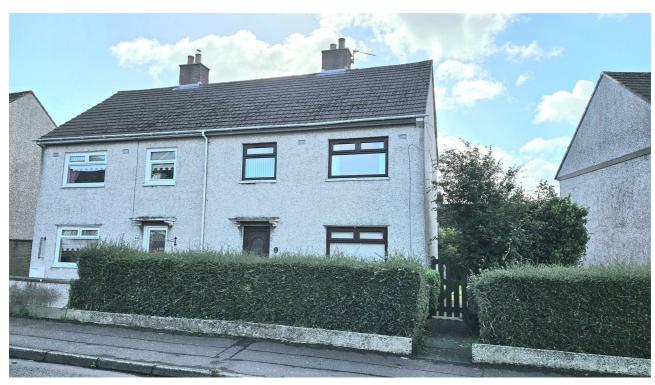

# **66 NORTHLAND CARRICKFERGUS BT38 8JZ**

Semi detached house Three bedrooms All bedrooms have built in wardrobes 20'11 x 10'11 lounge diner with double aspect light Beech style kitchen units White bathroom suite with electric shower and separate Wc Double glazed windows in upvc frames Oil fired heating system Gardens at the rear laid to lawn with a southerly aspect Sought after Northland location on the edge of Sunnylands Convenient to Carrickfergus town centre and transport links

## Offers Around £98,950

No ongoing chain

Tenure: Leasehold

Viewing: Please contact Carrickfergus Branch Tel: 028 9336 5986

ANDERSONSTOWN 028 9060 5200 BALLYHACKAMORE 028 9047 1515 BALLYMENA 028 2565 7700