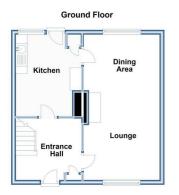

#### **Entrance Hall**

Double glazed door to front aspect, radiator, laminate wood floor, doors to.

#### Lounge

20'11 x 10'11

Double glazed windows to front and rear aspect, fireplace with tiled surround and hearth, radiator x2.

#### Kitchen

11'9 x 9'5

Double glazed window to rear aspect, double glazed door to rear aspect, range of high and low level units with roll edge work tops, inset stainless steel sink & drainer with mixed tap over, plumbed for washing machine.

#### **Floor Plans**

Please note this floor plan is for marketing purposes only, is not to scale and is to be used as a guide only. No liability is accepted in respect of any consequential loss arising from the use of this plan.

Plan produced using Plan In.

Please note this floor plan is for marketing purposes only, is not to scale and is to be used as a guide only. No liability is accepted in respect of any consequential loss arising from the use of this plan.