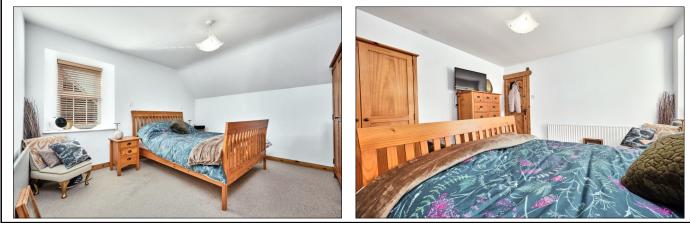

## Bedroom 1:

## 15'6 x 12'6

**Ensuite** off with w.c., wash hand basin with tiled splashback, fully tiled walk in shower cubicle with electric shower, extractor fan and tiled floor.

Bedroom 2:

12'7 x 12'0