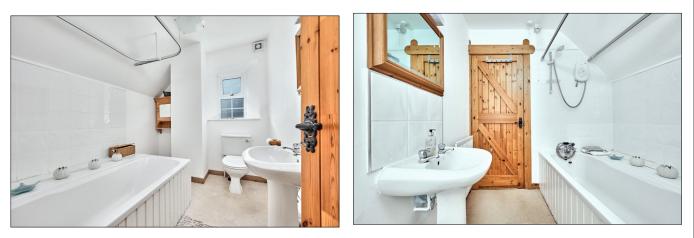

### Bathroom:

With white suite comprising w.c., wash hand basin with tiled splashback, mains and electric shower over wood panelled bath with tiled surround and extractor fan.

## 11'9 x 8'6

**Ensuite** off with w.c., wash hand basin with tiled splashback, fully tiled walk in shower cubicle with electric shower, extractor fan and tiled floor.

## 15'6 x 12'6

**Ensuite** off with w.c., wash hand basin with tiled splashback, fully tiled walk in shower cubicle with electric shower, extractor fan and tiled floor.

Bedroom 2:

12'7 x 12'0