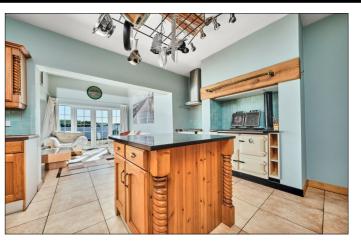

#### Kitchen/Dining Area:

With Belfast sink set in wood worktops, high and low level built in units with tiling between, space for fridge, plumbed for automatic dishwasher, space for cooker with stainless steel extractor fan above and tiled splashback, space for 'Rayburn' cooker with wood mantle, additional island with granite worktop and storage below, recessed lighting and tiled floor. 24'7 max x 22'8 max