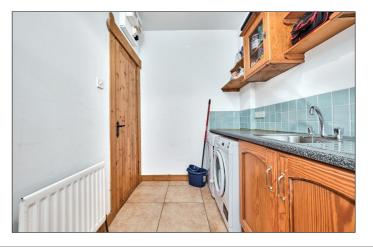

Family Area:

With recessed lighting, tiled floor and PVC French doors leading to rear garden.

Utility Room:

With single drainer stainless steel sink unit, high and low level built in units with tiling between, space for tumble dryer and tiled floor. 10'10 x 6'0