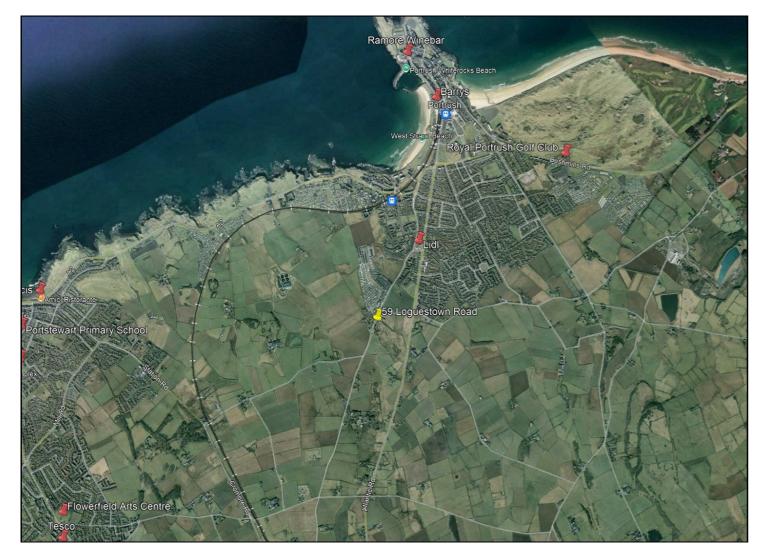

Approaching Portrush from Coleraine on the Atlantic Road, turn left onto the Loguestown Road opposite the Magheraboy Road. Stay left and No. 59 will be located on your left hand side before you turn off for Roselick Road.