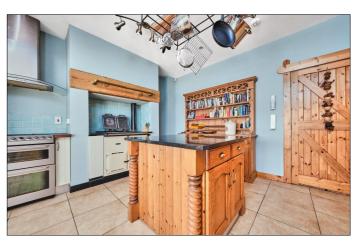

#### Kitchen/Dining Area:

With Belfast sink set in wood worktops, high and low level built in units with tiling between, space for fridge, plumbed for automatic dishwasher, space for cooker with stainless steel extractor fan above and tiled splashback, space for 'Rayburn' cooker with wood mantle, additional island with granite worktop and storage below, recessed lighting and tiled floor. 24'7 max x 22'8 max