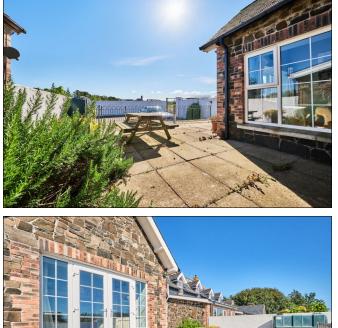

## **EXTERIOR FEATURES:**

Garden to front is laid in lawn and fenced in with established shrubbery. Rear of property is accessed through electric gates. Garden to rear is an elevated paved patio with steps down to paviour parking for several cars. Light to front and rear. Tap to rear.