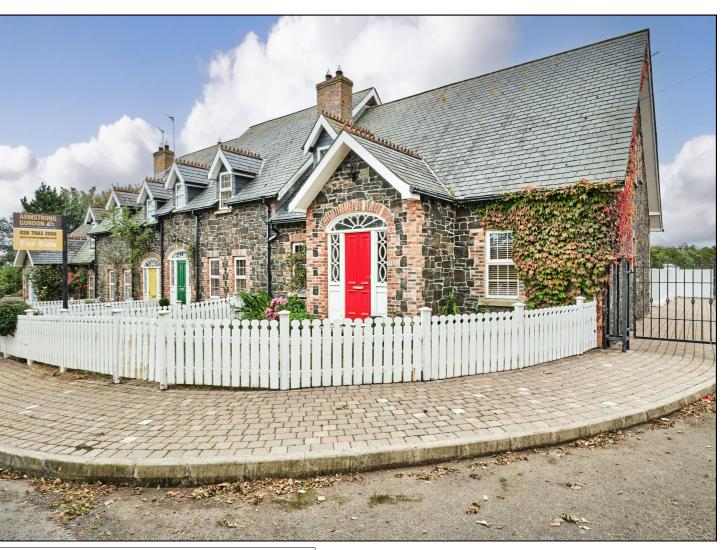

## PORTRUSH

59 Loguestown Road

BT56 8PD

Offers Over £325,000

028 7083 2000 www.armstronggordon.com A delightful and enchanting three bedroom end-terrace style mews house located in a picturesque setting on the edge of Portrush. Offering well laid out accommodation throughout, the property retains many of its original features and is built in old stone blocks to give it a very authentic and old world feel. Externally the house displays a classic old-style façade, with stone detailing and a welcoming front garden area. The property also includes a rear yard area with private parking, perfect for outdoor relaxation and enjoying the serene surroundings. Situated on the edge of Portrush, this property offers the best of both worlds – a tranquil setting with easy access to the vibrant town centre of Portrush, renowned beaches, world class golf courses, and scenic coastal walks. Please call us at your earliest opportunity to arrange a viewing.