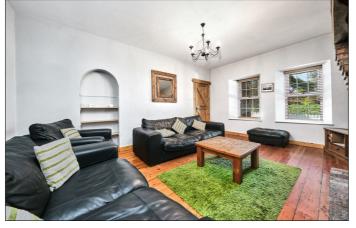

#### Lounge:

With feature brick wall surround with multi burner, recessed shelving in wall, solid wood floor and window seating. 17'5 x 13'2