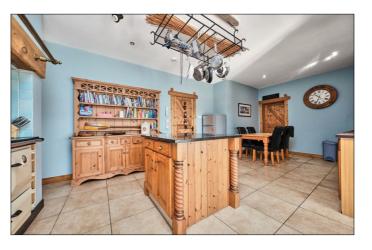

#### Kitchen/Dining Area:

With Belfast sink set in wood worktops, high and low level built in units with tiling between, space for fridge, plumbed for automatic dishwasher, space for cooker with stainless steel extractor fan above and tiled splashback, space for 'Rayburn' cooker with wood mantle, additional island with granite worktop and storage below, recessed lighting and tiled floor. 24'7 max x 22'8 max