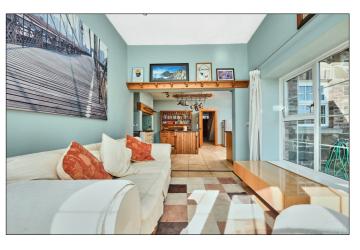

#### Lounge:

With feature brick wall surround with multi burner, recessed shelving in wall, solid wood floor and window seating. 17'5 x 13'2