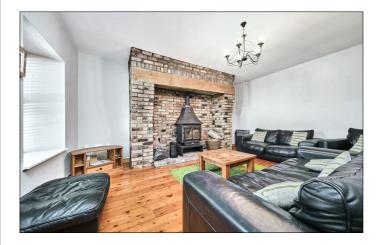

#### Lounge:

With feature brick wall surround with multi burner, recessed shelving in wall, solid wood floor and window seating. 17'5 x 13'2