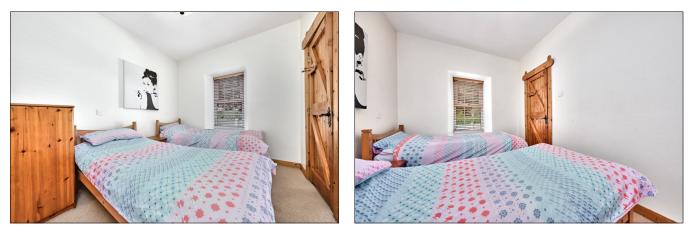

## Bedroom 3:

## 11'9 x 8'6

**Ensuite** off with w.c., wash hand basin with tiled splashback, fully tiled walk in shower cubicle with electric shower, extractor fan and tiled floor.

## 15'6 x 12'6

**Ensuite** off with w.c., wash hand basin with tiled splashback, fully tiled walk in shower cubicle with electric shower, extractor fan and tiled floor.

Bedroom 2:

12'7 x 12'0