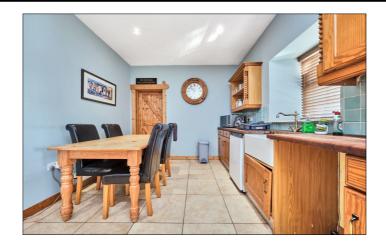

#### Kitchen/Dining Area:

With Belfast sink set in wood worktops, high and low level built in units with tiling between, space for fridge, plumbed for automatic dishwasher, space for cooker with stainless steel extractor fan above and tiled splashback, space for 'Rayburn' cooker with wood mantle, additional island with granite worktop and storage below, recessed lighting and tiled floor. 24'7 max x 22'8 max

Family Area:

With recessed lighting, tiled floor and PVC French doors leading to rear garden.

Utility Room:

With single drainer stainless steel sink unit, high and low level built in units with tiling between, space for tumble dryer and tiled floor. 10'10 x 6'0