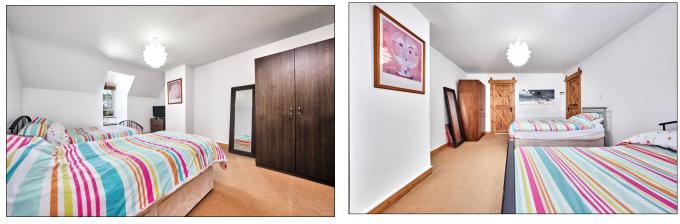

## Bedroom 1:

## 15'6 x 12'6

**Ensuite** off with w.c., wash hand basin with tiled splashback, fully tiled walk in shower cubicle with electric shower, extractor fan and tiled floor.

Bedroom 2:

12'7 x 12'0