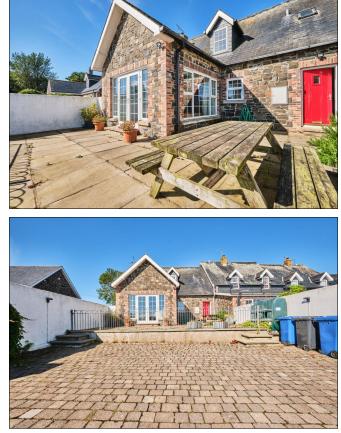

## **EXTERIOR FEATURES:**

Garden to front is laid in lawn and fenced in with established shrubbery. Rear of property is accessed through electric gates. Garden to rear is an elevated paved patio with steps down to paviour parking for several cars. Light to front and rear. Tap to rear.