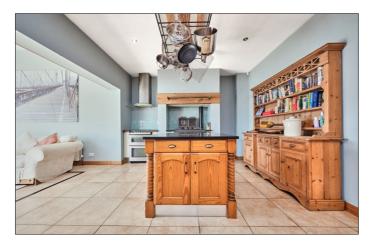

#### Kitchen/Dining Area:

With Belfast sink set in wood worktops, high and low level built in units with tiling between, space for fridge, plumbed for automatic dishwasher, space for cooker with stainless steel extractor fan above and tiled splashback, space for 'Rayburn' cooker with wood mantle, additional island with granite worktop and storage below, recessed lighting and tiled floor. 24'7 max x 22'8 max