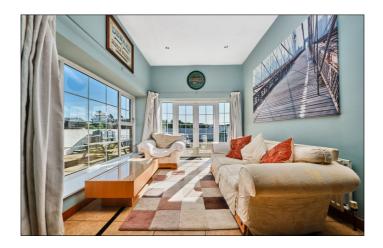

#### Lounge:

With feature brick wall surround with multi burner, recessed shelving in wall, solid wood floor and window seating. 17'5 x 13'2