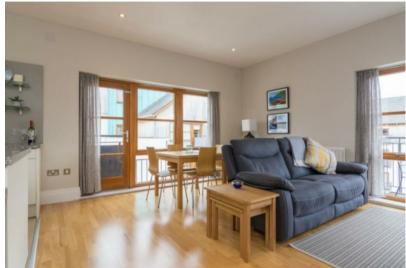

The apartment briefly comprises of a welcoming entrance hallway with ample storage, leading through to a modern well equipped kitchen onto bright lounge with space for dining. There are 3 generous bedrooms, 2 with ensuite shower rooms, and a stylish main bathroom. The apartment also benefits from a faux balcony with views out over Belfast and to Cavehill beyond.