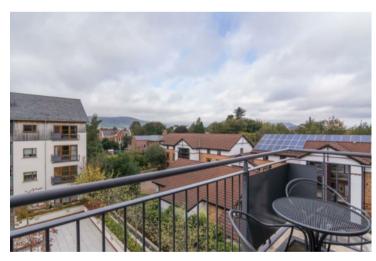

The apartment briefly comprises of a welcoming entrance hallway with ample storage, leading through to a modern well equipped kitchen onto bright lounge with space for dining. There are 3 generous bedrooms, 2 with ensuite shower rooms, and a stylish main bathroom. The apartment also benefits from a faux balcony with views out over Belfast and to Cavehill beyond.

Residents also have access to communal paved gardens, and secure car parking in the basement. As an added bonus, the apartment comes fully equipped, including kitchen utensils and appliances, a large flatscreen TV and even broadband connection.