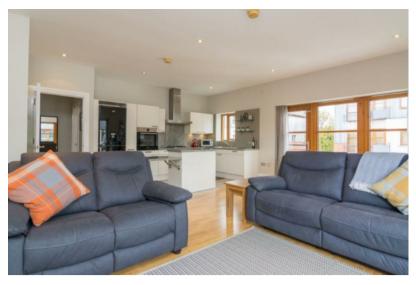

The apartment briefly comprises of a welcoming entrance hallway with ample storage, leading through to a modern well equipped kitchen onto bright lounge with space for dining. There are 3 generous bedrooms, 2 with ensuite shower rooms, and a stylish main bathroom. The apartment also benefits from a faux balcony with views out over Belfast and to Cavehill beyond.

Modern Fully Equipped Kitchen

3 Well Proportioned Double Bedrooms, 2 With Ensuite Shower Rooms

Stylish Main Bathroom

Secure Basement Parking / Communal Garden Areas

Gas Central Heating / Double Glazed Throughout