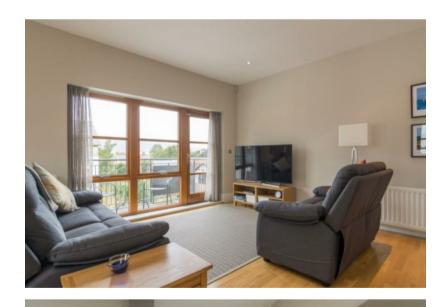

The apartment briefly comprises of a welcoming entrance hallway with ample storage, leading through to a modern well equipped kitchen onto bright lounge with space for dining. There are 3 generous bedrooms, 2 with ensuite shower rooms, and a stylish main bathroom. The apartment also benefits from a faux balcony with views out over Belfast and to Cavehill beyond.

## **Property Features**

Penthouse Apartment In Prestigious Malone Square Development

Close To An Array Of Local Amenities Including Queens University, Belfast City Hospital & Belfast City Centre

Bright and Spacious Lounge With Dining Area