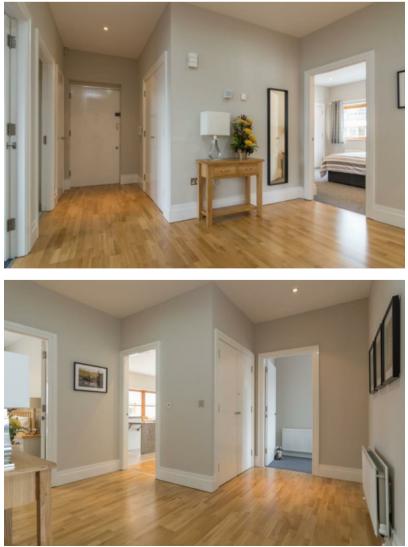

The apartment briefly comprises of a welcoming entrance hallway with ample storage, leading through to a modern well equipped kitchen onto bright lounge with space for dining. There are 3 generous bedrooms, 2 with ensuite shower rooms, and a stylish main bathroom. The apartment also benefits from a faux balcony with views out over Belfast and to Cavehill beyond.

Residents also have access to communal paved gardens, and secure car parking in the basement. As an added bonus, the apartment comes fully equipped, including kitchen utensils and appliances, a large flatscreen TV and even broadband connection.