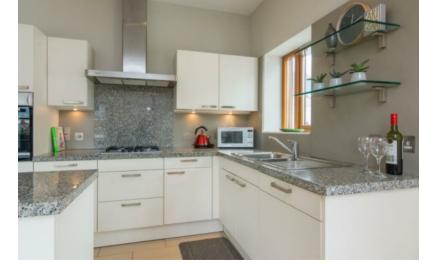

The apartment briefly comprises of a welcoming entrance hallway with ample storage, leading through to a modern well equipped kitchen onto bright lounge with space for dining. There are 3 generous bedrooms, 2 with ensuite shower rooms, and a stylish main bathroom. The apartment also benefits from a faux balcony with views out over Belfast and to Cavehill beyond.

Modern Fully Equipped Kitchen

3 Well Proportioned Double Bedrooms, 2 With Ensuite Shower Rooms

Stylish Main Bathroom

Secure Basement Parking / Communal Garden Areas

Gas Central Heating / Double Glazed Throughout