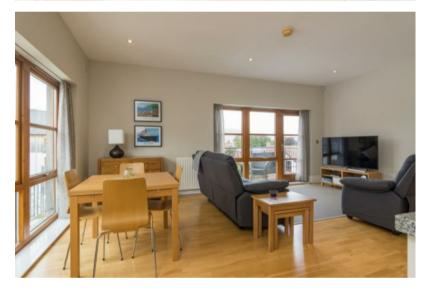

The apartment briefly comprises of a welcoming entrance hallway with ample storage, leading through to a modern well equipped kitchen onto bright lounge with space for dining. There are 3 generous bedrooms, 2 with ensuite shower rooms, and a stylish main bathroom. The apartment also benefits from a faux balcony with views out over Belfast and to Cavehill beyond.

## **Property Features**

Penthouse Apartment In Prestigious Malone Square Development

Close To An Array Of Local Amenities Including Queens University, Belfast City Hospital & Belfast City Centre

Bright and Spacious Lounge With Dining Area