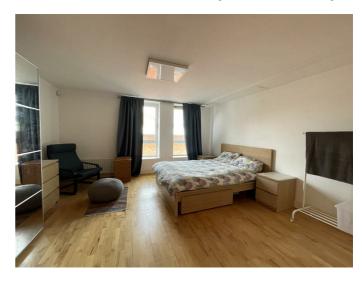

LIVING OPEN PLAN DINING 20'4 x 14'5 (6.20m x 4.39m)

Wood flooring.

## **BEDROOM ONE 14'5 x 14'0 (4.39m x 4.27m)**

Wood flooring. Built in storage and Vokera Gas boiler