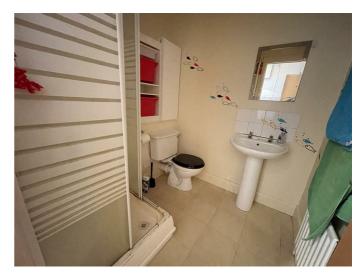

# **SHOWER ROOM 5'9 x 5'7 (1.75m x 1.70m)**

White suite comprising low flush W.C, pedestal wash hand basin, enclosed shower, part tiled walls and tiled flooring.