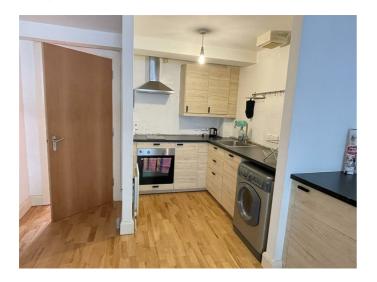

## **KITCHEN**

Range of high and low level units, integrated oven, 2 ring hob, built in fridge, stainless steel extractor fan, integrated dishwasher, plumbed for washing machine, part tiled walls and wood flooring.