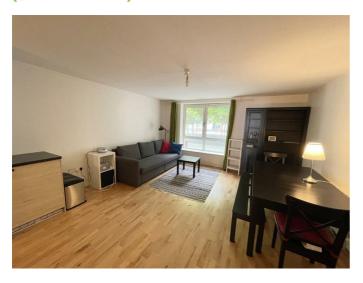

LIVING OPEN PLAN DINING 20'4 x 14'5 (6.20m x 4.39m)

Wood flooring.

## **BEDROOM ONE 14'5 x 14'0 (4.39m x 4.27m)**

Wood flooring. Built in storage and Vokera Gas boiler