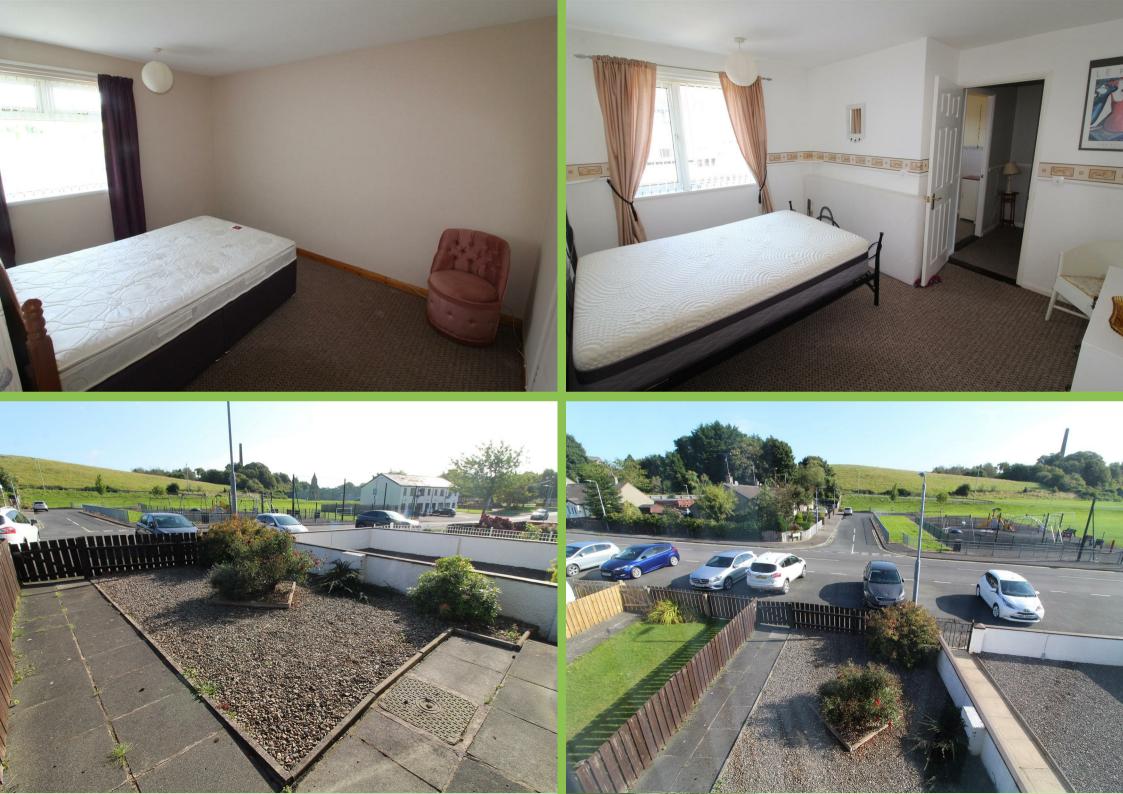

## Bathroom

White panelled bath with wall shower over and hand shower, low flush w.c., pedestal wash hand basin. Tiled at splashback. Tiled floor.

Bedroom One 12'0 x 10'10 Rear facing. Storage cupboard.

Bedroom Two 12'08 x 9'0 Front facing. Storage cupboard.

Bedroom Three 8'10 x 7'11 Front facing. Storage cupboard

## Outside

Enclosed garden to the front with mature shrubs and path. Enclosed rear paved garden with access to rear for access for bins. Outhouse.

Please note we have not tested the services or systems in this property. Purchasers should make/commission their own inspections if they feel it is necessary.