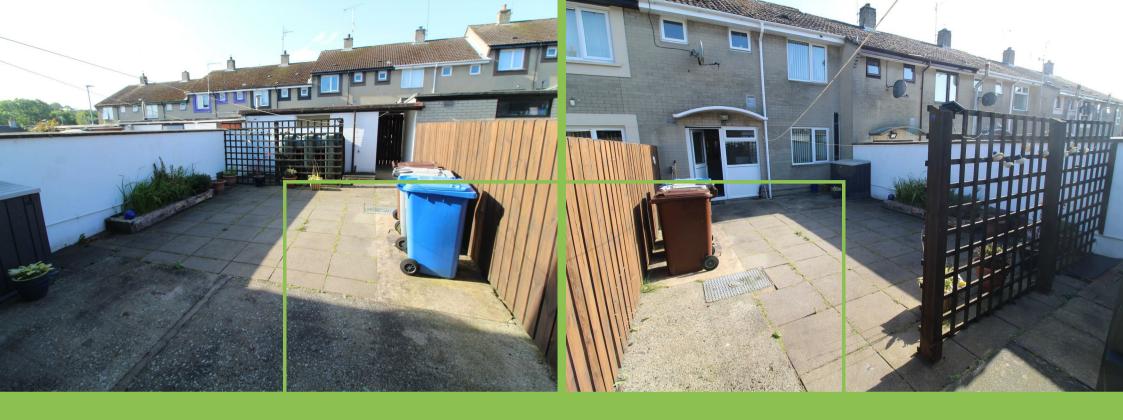

## Outside

Enclosed garden to the front with mature shrubs and path. Enclosed rear paved garden with access to rear for access for bins. Outhouse.

Please note we have not tested the services or systems in this property. Purchasers should make/commission their own inspections if they feel it is necessary.