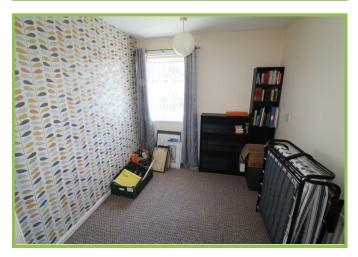

Bedroom Two 12'08 x 9'0 Front facing. Storage cupboard.

Bedroom Three 8'10 x 7'11 Front facing. Storage cupboard