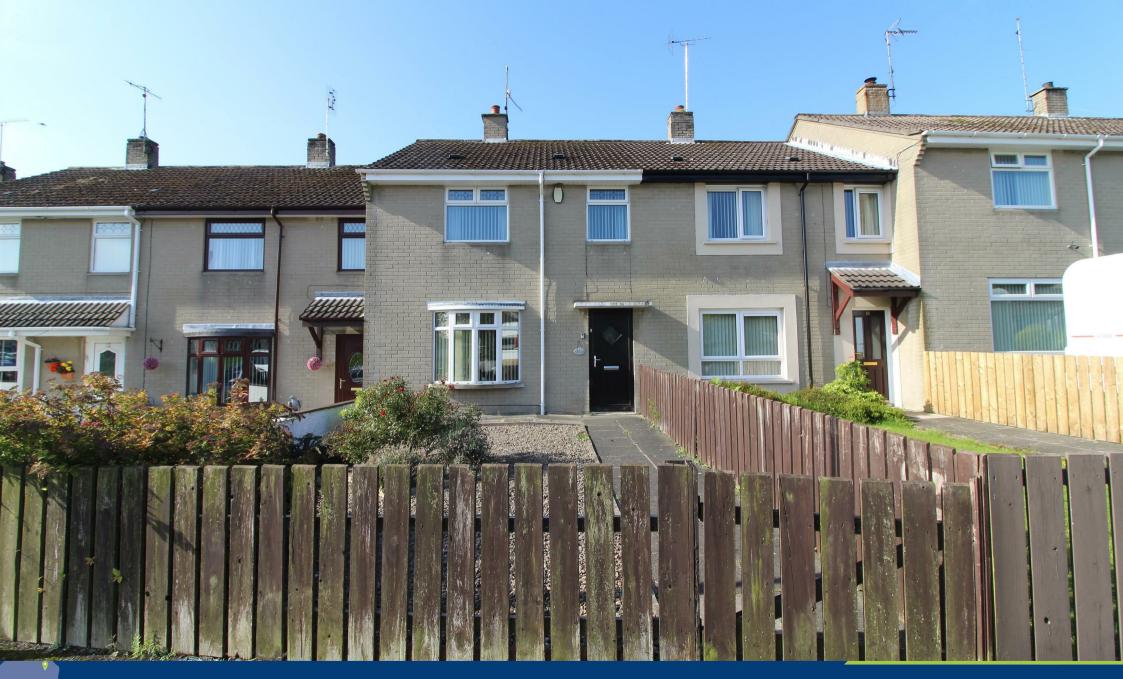

16 Osborne Drive, Shrigley, BT30 9SF Offers Around £100,000

# 16 Osborne Drive, Shrigley, BT30 9SF

This three bedroom mid terrace house offers lounge, kitchen with separate dining room with three bedrooms on the first floor and bathroom. Outside is a enclosed rear yard with outbuilding. The property benefits from oil fired central heating and pvc double glazing.

## Outside

Enclosed garden to the front with mature shrubs and path. Enclosed rear paved garden with access to rear for access for bins. Outhouse.

Please note we have not tested the services or systems in this property. Purchasers should make/commission their own inspections if they feel it is necessary.