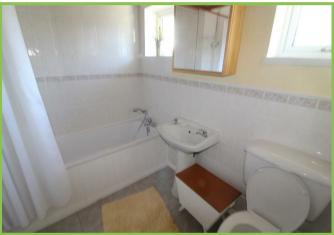

## Bathroom

White panelled bath with wall shower over and hand shower, low flush w.c., pedestal wash hand basin. Tiled at splashback. Tiled floor.

Bedroom One 12'0 x 10'10 Rear facing. Storage cupboard.