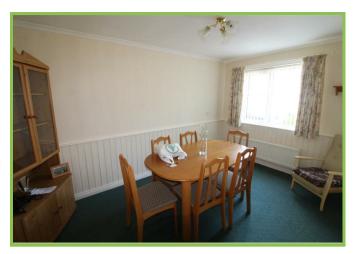

#### Kitchen 12'05 x 8'0

High and low level units with recess for oven, dishwasher and fridge/freezer. Tiled at splashback. Tiled floor. Back door.

Dining Room 14'02 x 9'10 Rear facing.

**First Floor** 