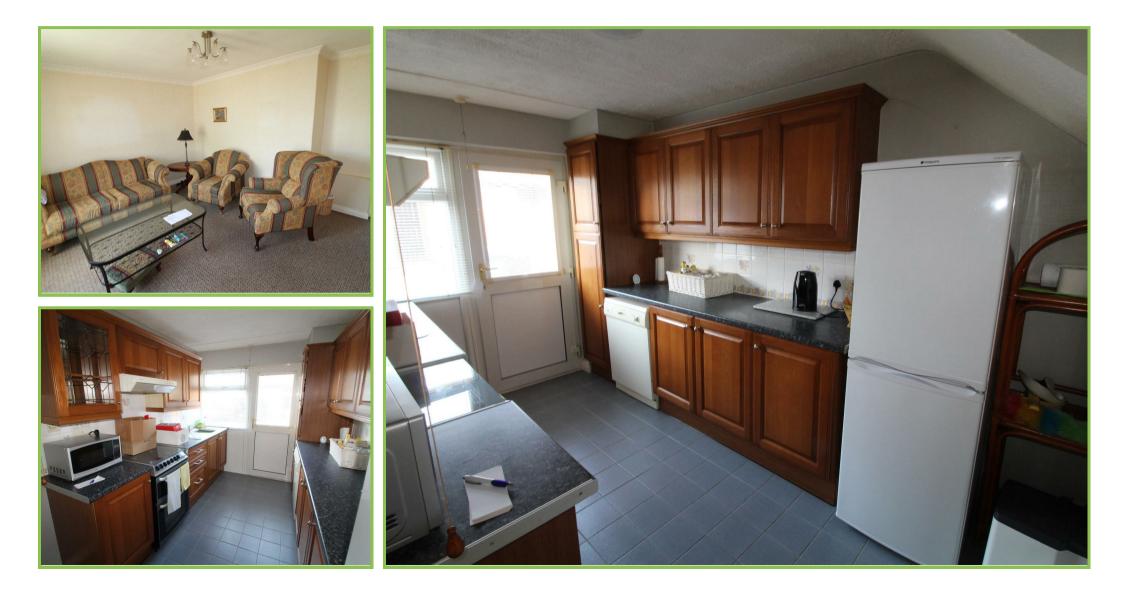

#### **Entrance Hall**

Lounge 14'03 x 13'09 Door to:

#### Kitchen 12'05 x 8'0

High and low level units with recess for oven, dishwasher and fridge/freezer. Tiled at splashback. Tiled floor. Back door.

Dining Room 14'02 x 9'10 Rear facing.

**First Floor** 