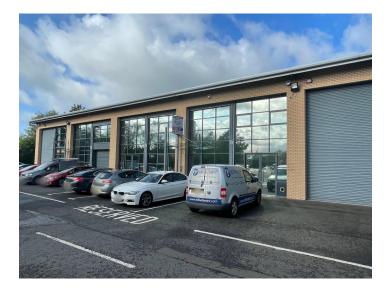

# FOR SALE

23 CRESCENT BUSINESS PARK, PRICE : Offers around £225,000 BALLINDERRY ROAD, LISBURN BT28 2GN Modern Business Unit in Excellent Location.

A well located business unit within this sought after business park development off Enterprise Crescent.

The business park enjoys a superb location just a short drive from Lisburn City Centre within easy reach of M1/ A1 access at Sprucefield and M1 at Moira.

The property offers flexible office and workshop accommodation with a gross internal area of c 252 sq m / 2700 sq ft over ground and first floor levels, with ancillary storage accommodation at second floor level.

This unit has recently been subdivided from an adjoining unit and purchasers or tenants will be responsible for their own kitchen and WC installations.

There is designated and visitor on site parking.