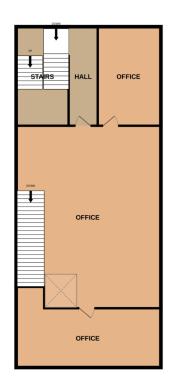

#### GROUND FLOOR :

#### **Reception area**

Glazed door and frontage. Suspended ceiling. Carpeted. Alarm panel. Access to stairs to first floor level.

#### Door to :

#### Workshop

w: 7.44m x l: 13.24m (w: 24' 5" x l: 43' 5")

Glazed double doors and side panels. Suspended ceiling. Recessed lighting. Network trunking. Air con unit.

#### Store

w: 3.2m x l: 3.96m (w: 10' 6" x l: 13' )

Double doors to main workshop. Suspended ceiling. Recessed lighting.

#### Rear hall

Suspended ceiling. Recessed lighting. Stairs to first floor level. Fire escape door.

#### FIRST FLOOR:

#### Office

w: 2.9m x l: 7.43m (w: 9' 6" x l: 24' 5") Glazed to main office. Suspended ceiling. Recessed lighting. Air con unit. Network trunking.

#### Office

w: 7.44m x l: 9.03m (w: 24' 5" x l: 29' 8") Open plan office. Suspended ceiling. Recessed lighting. Air con unit. Network trunking. Carpeted. Stairs to reception area.

#### Office

w: 3.2m x l: 5.15m (w: 10' 6" x l: 16' 11") Suspended ceiling. Recessed lighting. Air con unit. Network trunking. Carpeted. Window.

#### Rear hall

Stairs to second floor level

#### SECOND FLOOR:

Ancillary storage w: 7.43m x l: 15m (w: 24' 5" x l: 49' 3")

| RATES PAYABLE | From LPSNI website - NAV - $\pounds$ 10,100 , with estimated rates bill of $\pounds$ 5718.12 |
|---------------|----------------------------------------------------------------------------------------------|
|---------------|----------------------------------------------------------------------------------------------|