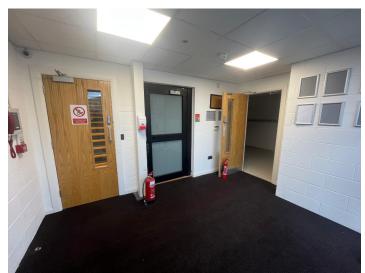

#### **Reception area**

Glazed door and frontage. Suspended ceiling. Carpeted. Alarm panel. Access to stairs to first floor level.

#### Door to :

#### Rear hall

Suspended ceiling. Recessed lighting. Stairs to first floor level. Fire escape door.