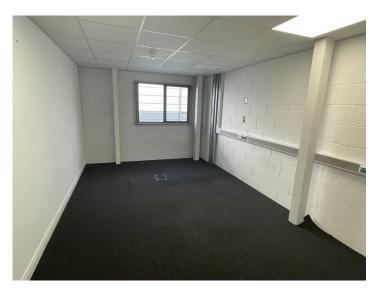

#### Office

w: 3.2m x l: 5.15m (w: 10' 6" x l: 16' 11") Suspended ceiling. Recessed lighting. Air con unit. Network trunking. Carpeted. Window.