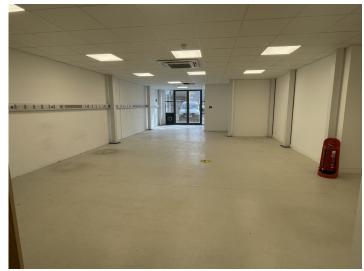

#### Workshop

w: 7.44m x l: 13.24m (w: 24' 5" x l: 43' 5")

Glazed double doors and side panels. Suspended ceiling. Recessed lighting. Network trunking. Air con unit.

#### Store

w: 3.2m x l: 3.96m (w: 10' 6" x l: 13' )

Double doors to main workshop. Suspended ceiling. Recessed lighting.