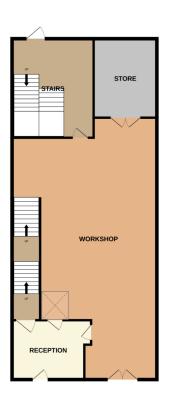

#### GROUND FLOOR :

#### **Reception area**

Glazed door and frontage. Suspended ceiling. Carpeted. Alarm panel. Access to stairs to first floor level.

#### Workshop

w: 7.44m x l: 13.24m (w: 24' 5" x l: 43' 5")

Glazed double doors and side panels. Suspended ceiling. Recessed lighting. Network trunking. Air con unit.

#### Store

w: 3.2m x l: 3.96m (w: 10' 6" x l: 13' )

Double doors to main workshop. Suspended ceiling. Recessed lighting.

#### Rear hall

Suspended ceiling. Recessed lighting. Stairs to first floor level. Fire escape door.