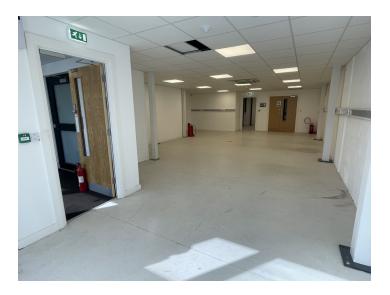

#### Workshop

w: 7.44m x l: 13.24m (w: 24' 5" x l: 43' 5")

Glazed double doors and side panels. Suspended ceiling. Recessed lighting. Network trunking. Air con unit.

#### Store

w: 3.2m x l: 3.96m (w: 10' 6" x l: 13' )

Double doors to main workshop. Suspended ceiling. Recessed lighting.