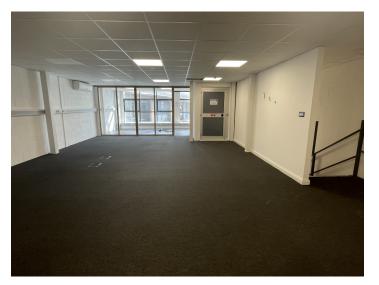

#### Office

w: 7.44m x l: 9.03m (w: 24' 5" x l: 29' 8") Open plan office. Suspended ceiling. Recessed lighting. Air con unit. Network trunking. Carpeted. Stairs to reception area.