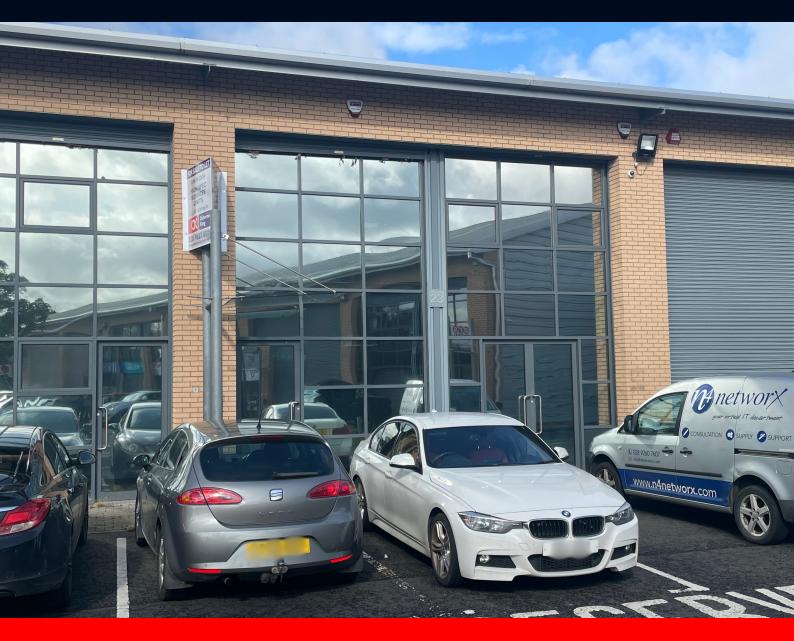

# FOR SALE

23 CRESCENT BUSINESS PARK, PRICE : Offers around £225,000 BALLINDERRY ROAD, LISBURN BT28 2GN Modern Business Unit in Excellent Location.

A well located business unit within this sought after business park development off Enterprise Crescent.

The business park enjoys a superb location just a short drive from Lisburn City Centre within easy reach of M1/ A1 access at Sprucefield and M1 at Moira.

The property offers flexible office and workshop accommodation with a gross internal area of c 252 sq m / 2700 sq ft over ground and first floor levels, with ancillary storage accommodation at second floor level.

This unit has recently been subdivided from an adjoining unit and purchasers or tenants will be responsible for their own kitchen and WC installations.

There is designated and visitor on site parking.