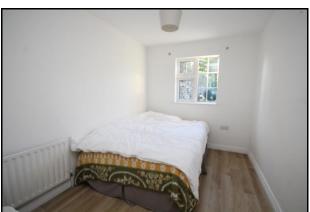

**Bedroom One** 2.27 X 3.11

Timber flooring, window to rear, radiator, central heating time clock.

**Bedroom Two** 2.90 X 3.38

Timber flooring, 2 windows to front, window to rear, built in storage, trap door to attic, radiator.