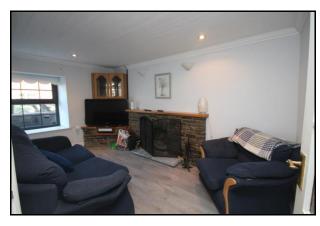

## **ACCOMMODATION**

**Hall** 4.49 X 1.52

Stairs to first floor with under stair storage, tiled flooring, radiator.

**Living Room** 2.58 X 4.36

Feature stone built fireplace, built in unit, window to front, timber flooring, radiator, wall lighting, recessed lighting.