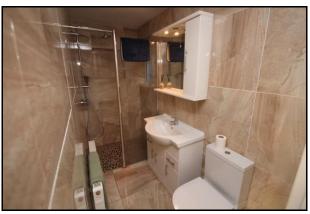

**Kitchen/Dining Room** 3.16 X 2.60

Built in kitchen units, tiled floor with tiled surround, plumbed for washing services, sink, extractor fan, window to rear garden, radiator.

**Bathroom** 3.56 X 1.14

Fully tiled, WC, WHB, shower, .