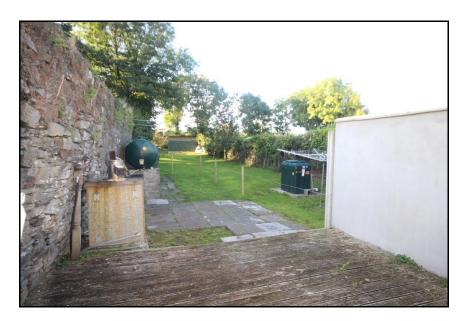

## For Sale

West End,
Ballineen, Co Cork. P47AD76
2 bed townhouse with garden

Paddy Murray Auctioneers are delighted to bring to the market this two bed townhouse measuring to 60 sq meters, (645 sq ft) along a mature residential street and is situated only minutes from the many amenities in the area. Presented in very good condition, this home has been well cared for over the years. The accommodation briefly comprises, an inviting hallway, cosy living room with open fire, kitchen dining with south facing window to garden, fully tiled bathroom and a ground floor bedroom along with one large light filled bedroom on the first floor. Outside to the rear is a very manageable sized garden with a patio and decking area. West End is sure to appeal to many a discerning buyer – from the first time buyer or to those seeking to downsize to a low maintenance property, or indeed, astute investors seeking a strong rental income.