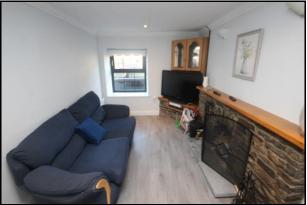

## **ACCOMMODATION**

**Hall** 4.49 X 1.52

Stairs to first floor with under stair storage, tiled flooring, radiator.

**Living Room** 2.58 X 4.36

Feature stone built fireplace, built in unit, window to front, timber flooring, radiator, wall lighting, recessed lighting.