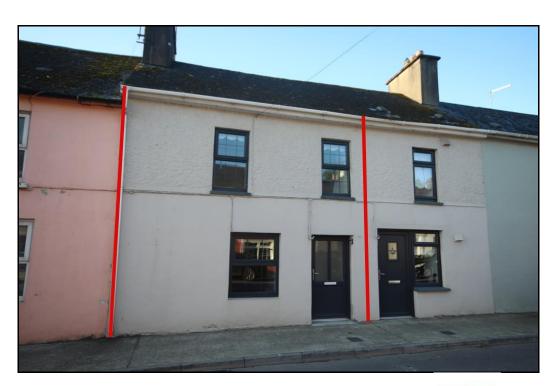

## For Sale

West End,
Ballineen, Co Cork. P47AD76
2 bed townhouse with garden

Paddy Murray Auctioneers are delighted to bring to the market this two bed townhouse measuring to 60 sq meters, (645 sq ft) along a mature residential street and is situated only minutes from the many amenities in the area. Presented in very good condition, this home has been well cared for over the years. The accommodation briefly comprises, an inviting hallway, cosy living room with open fire, kitchen dining with south facing window to garden, fully tiled bathroom and a ground floor bedroom along with one large light filled bedroom on the first floor. Outside to the rear is a very manageable sized garden with a patio and decking area. West End is sure to appeal to many a discerning buyer – from the first time buyer or to those seeking to downsize to a low maintenance property, or indeed, astute investors seeking a strong rental income.