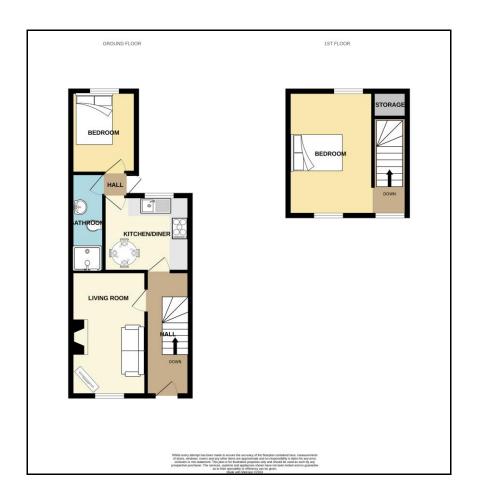

## **ACCOMMODATION**

**Hall** 4.49 X 1.52

Stairs to first floor with under stair storage, tiled flooring, radiator.

**Living Room** 2.58 X 4.36

Feature stone built fireplace, built in unit, window to front, timber flooring, radiator, wall lighting, recessed lighting.

**Kitchen/Dining Room** 3.16 X 2.60

Built in kitchen units, tiled floor with tiled surround, plumbed for washing services, sink, extractor fan, window to rear garden, radiator.

**Bathroom** 3.56 X 1.14

Fully tiled, WC, WHB, shower, .

**Bedroom One** 2.27 X 3.11

Timber flooring, window to rear, radiator, central heating time clock.

**Bedroom Two** 2.90 X 3.38

Timber flooring, 2 windows to front, window to rear, built in storage, trap door to attic, radiator.