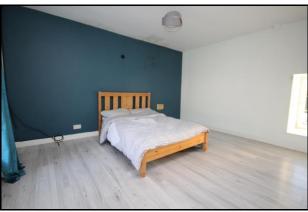

**Bedroom One** 2.27 X 3.11

Timber flooring, window to rear, radiator, central heating time clock.

**Bedroom Two** 2.90 X 3.38

Timber flooring, 2 windows to front, window to rear, built in storage, trap door to attic, radiator.