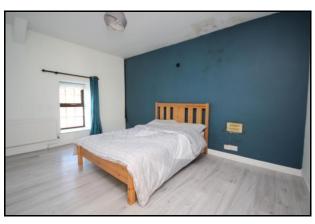

**Bedroom One** 2.27 X 3.11

Timber flooring, window to rear, radiator, central heating time clock.

**Bedroom Two** 2.90 X 3.38

Timber flooring, 2 windows to front, window to rear, built in storage, trap door to attic, radiator.