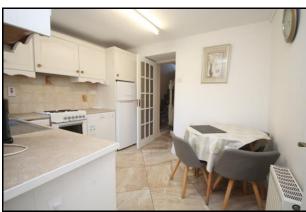

**Kitchen/Dining Room** 3.16 X 2.60

Built in kitchen units, tiled floor with tiled surround, plumbed for washing services, sink, extractor fan, window to rear garden, radiator.

**Bathroom** 3.56 X 1.14

Fully tiled, WC, WHB, shower, .