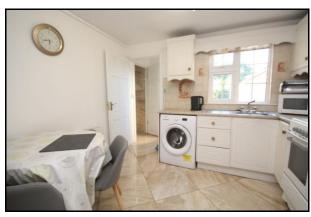

**Kitchen/Dining Room** 3.16 X 2.60

Built in kitchen units, tiled floor with tiled surround, plumbed for washing services, sink, extractor fan, window to rear garden, radiator.

**Bathroom** 3.56 X 1.14

Fully tiled, WC, WHB, shower, .