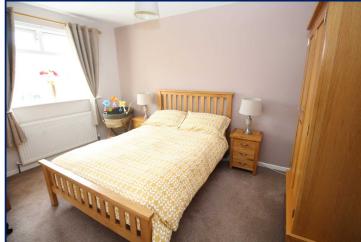

## First Floor Landing

Bedroom 1

13' x 9' (3.96m x 2.74m)

Bedroom 2 11'3" x 9'2" (3.43m x 2.8m) Built in robe with gas boiler.

Bedroom 3 9'3" x 7'4" (2.82m x 2.24m)