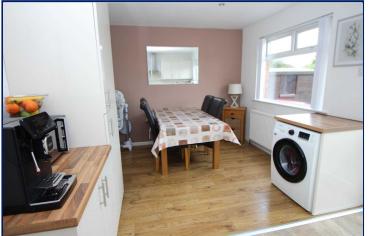

### **Kitchen/Dining Area**

16'8" x 10'2" (5.08m x 3.1m) Modern range of fitted high and low level units. Built in hob and oven. One and a half bowl stainless steel sink unit with mixer tap. Extractor fan. Integrated fridge/freezer. Part tiled walls. Laminate wooden floor in dining area.