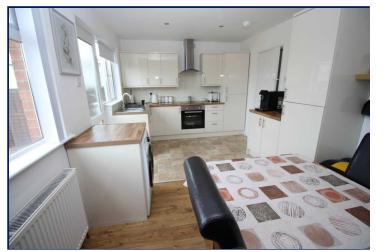

### **Kitchen/Dining Area**

16'8" x 10'2" (5.08m x 3.1m) Modern range of fitted high and low level units. Built in hob and oven. One and a half bowl stainless steel sink unit with mixer tap. Extractor fan. Integrated fridge/freezer. Part tiled walls. Laminate wooden floor in dining area.