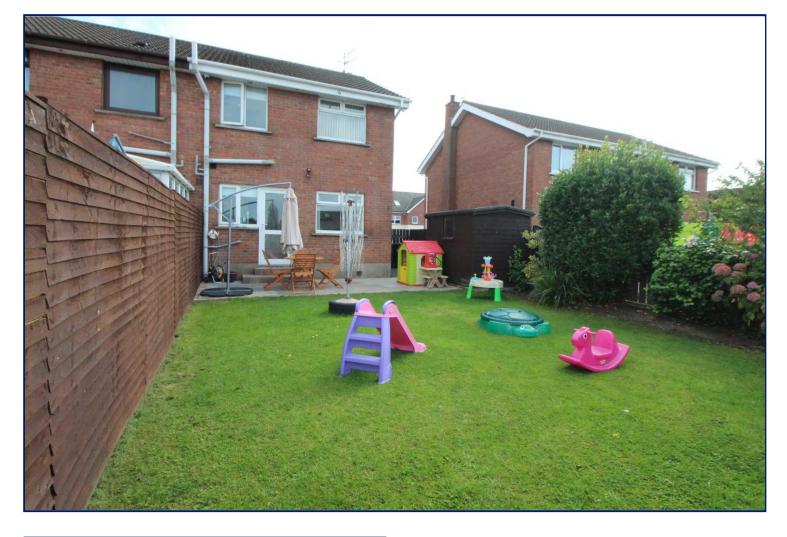

### Rear Garden

Large enclosed rear garden laid in lawn with paved patio area.

The Reeds Rains branches at 350 Upper Newtownards Road, Ballyhackamore, Belfast, N Ireland BT4 3EX, 18 Main Street, Bangor, Co Down, N Ireland BT20 5AG, Somerset House, 240-242 Ormeau Road, Belfast, Co Antrim, N Ireland BT7 2FZ, 10 High Street, Carrickfergus, Co Antrim, N Ireland BT38 7AF, 8/8A Carnmonev Road, Glengormley, County Antrim, N Ireland BT36 6HN, 14/16 Market Street, Lisburn, County Antrim , N Ireland BT28 1AB and 2 Frances Street, Newtownards, County Down, N Ireland BT23 4JA are operated by Favsco NI Limited which is independently owned and operated under a Licence from Reeds Rains Limited.