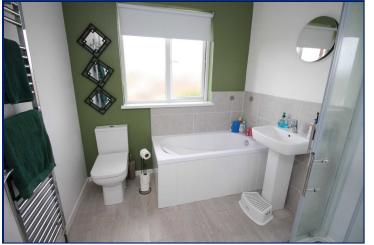

# Bathroom

Superb four piece white suite comprising panelled bath, separate PVC panelled shower cubicle with wall mounted shower, pedestal

wash hand basin and low flush wc. Heated towel rail. Part tiled walls.