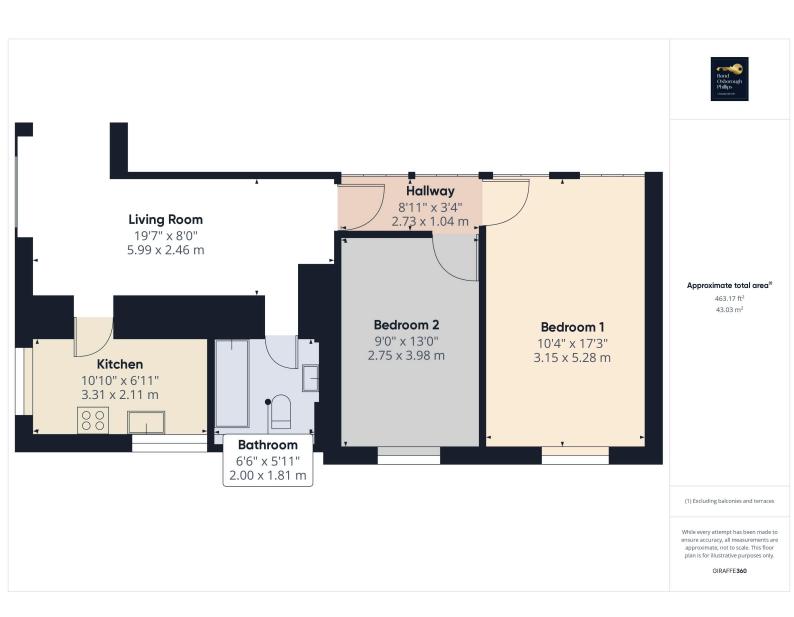

## Flat 4 The Liberal Club, Union Square, St Columb Major

- Set in the heart of the popular St Columb.
- Immaculate Decoration Throughout
- Two Spacious Bedrooms
- Modern Kitchen
- Spacious Bathroom
- Great Opportunity For First Time Buyers
- EPC B
- Council Banding- A

Situated in the charming town of St. Columb, Cornwall, this immaculate two-bedroom flat offers a perfect blend of comfort and convenience. The property features two generously sized bedrooms, each providing ample space for relaxation and rest. The modern kitchen is equipped with contemporary appliances and stylish finishes, making it a delightful space for cooking and entertaining. The well-kept living area, bathed in natural light, provides a warm and inviting atmosphere, ideal for unwinding after a day exploring the local area.