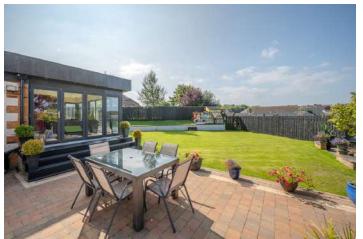

#### Outside

- Front Garden In Lawns, Spacious Driveway With Parking,
- Fully Enclosed Rear Garden With Lawns, Good Sized terrace, Westerly Aspect
- Detached Garage 19' 7" x 11' 10"