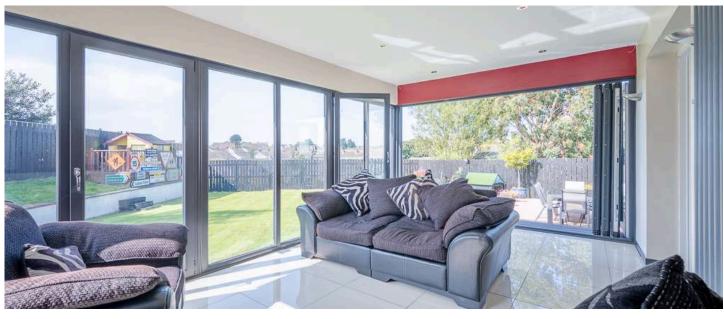

## **KEY FEATURES**

- Outstanding Extended Detached Family Home
- Cul-de-Sac Position Within Popular Residential Area
- Arguably One of the Finest Sites in the Development
- Bright, Spacious and Flexible Accommodation
- Living Room with Attractive Carved Wooden
- Fireplace and Open Fire
- Dining Room with French Doors to Sun Room
- Sun Room with Double Glazed Doors to Outside and Lovely Aspect Overlooking the Rear Garden
- Fitted Kitchen and Separate Utility Room
- Four Well Proportioned Bedrooms
- One of the Bedrooms is on the Ground Floor and Has an En Suite Shower Room
- All Important Home Office Which Could be a Fifth Bedroom if Required
- Bathroom with Three Piece Suite
- Oil Fired Central Heating
- uPVC Double Glazed Windows

#### Ground Floor

- Covered Entrance Porch
- Reception Hall
- Living Room 16' 7" x 11' 8"
- Dining Room 11' 0" x 9' 9"
- Sun Room 16' 7" x 10' 7"
- Kitchen 11' 8" x 11' 0"
- Utility Room

- Bedroom Three 10' 5" x 9' 9"
- Ensuite Shower Room
- Office or Fifth Bedroom 7' 9' " x 6' 11"