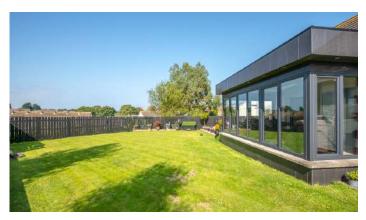

#### Outside

- Front Garden In Lawns, Spacious Driveway With Parking,
- Fully Enclosed Rear Garden With Lawns, Good Sized terrace, Westerly Aspect
- Detached Garage 19' 7" x 11' 10"