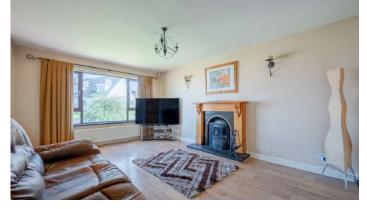

## **KEY FEATURES**

- Outstanding Extended Detached Family Home
- Cul-de-Sac Position Within Popular Residential Area
- Arguably One of the Finest Sites in the Development
- Bright, Spacious and Flexible Accommodation
- Living Room with Attractive Carved Wooden
- Fireplace and Open Fire
- Dining Room with French Doors to Sun Room
- Sun Room with Double Glazed Doors to Outside and Lovely Aspect Overlooking the Rear Garden
- Fitted Kitchen and Separate Utility Room
- Four Well Proportioned Bedrooms
- One of the Bedrooms is on the Ground Floor and Has an En Suite Shower Room
- All Important Home Office Which Could be a Fifth Bedroom if Required
- Bathroom with Three Piece Suite
- Oil Fired Central Heating
- uPVC Double Glazed Windows

#### Ground Floor

- Covered Entrance Porch
- Reception Hall
- Living Room 16' 7" x 11' 8"
- Dining Room 11' 0" x 9' 9"
- Sun Room 16' 7" x 10' 7"
- Kitchen 11' 8" x 11' 0"
- Utility Room

- Bedroom Three 10' 5" x 9' 9"
- Ensuite Shower Room
- Office or Fifth Bedroom 7' 9' " x 6' 11"