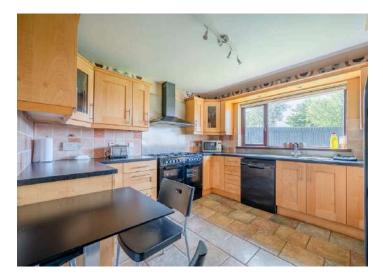

## **KEY FEATURES**

- Outstanding Extended Detached Family Home
- Cul-de-Sac Position Within Popular Residential Area
- Arguably One of the Finest Sites in the Development
- Bright, Spacious and Flexible Accommodation
- Living Room with Attractive Carved Wooden
- Fireplace and Open Fire
- Dining Room with French Doors to Sun Room
- Sun Room with Double Glazed Doors to Outside and Lovely Aspect Overlooking the Rear Garden
- Fitted Kitchen and Separate Utility Room
- Four Well Proportioned Bedrooms
- One of the Bedrooms is on the Ground Floor and Has an En Suite Shower Room
- All Important Home Office Which Could be a Fifth Bedroom if Required
- Bathroom with Three Piece Suite
- Oil Fired Central Heating
- uPVC Double Glazed Windows

#### Ground Floor

- Covered Entrance Porch
- Reception Hall
- Living Room 16' 7" x 11' 8"
- Dining Room 11' 0" x 9' 9"
- Sun Room 16' 7" x 10' 7"
- Kitchen 11' 8" x 11' 0"
- Utility Room

- Bedroom Three 10' 5" x 9' 9"
- Ensuite Shower Room
- Office or Fifth Bedroom 7' 9' " x 6' 11"