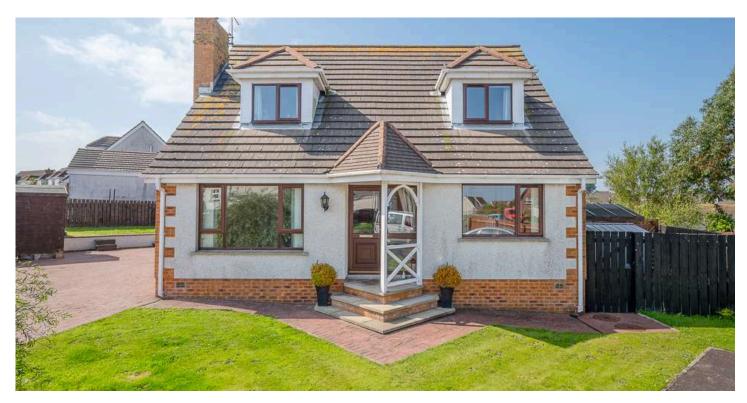

# 41 SEAHILL

Donaghadee, BT21 OSH

Offers Around £319,950

JOHNMINNIS.CO.UK 🛛 🖬 🖸 🧿 🕹

#### DETACHED | 4 🛏 | 2 😓 | 3 🖼

Tucked away at the end of a cul-de-sac within this popular residential area here is an ideal opportunity to purchase an outstanding detached extended family home occupying arguably one of the finest sites in the development.

## **KEY FEATURES**

- Outstanding Extended Detached Family Home
- Cul-de-Sac Position Within Popular Residential Area
- Arguably One of the Finest Sites in the Development
- Bright, Spacious and Flexible Accommodation
- Living Room with Attractive Carved Wooden
- Fireplace and Open Fire
- Dining Room with French Doors to Sun Room
- Sun Room with Double Glazed Doors to Outside and Lovely Aspect Overlooking the Rear Garden
- Fitted Kitchen and Separate Utility Room
- Four Well Proportioned Bedrooms
- One of the Bedrooms is on the Ground Floor and Has an En Suite Shower Room
- All Important Home Office Which Could be a Fifth Bedroom if Required
- Bathroom with Three Piece Suite
- Oil Fired Central Heating
- uPVC Double Glazed Windows