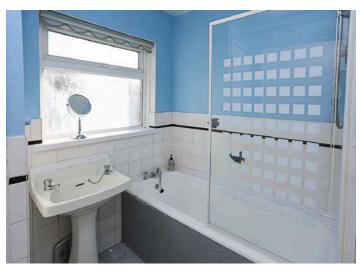

#### First Floor

- Landing
- Bedroom One 12'8" x 10'42
- Bedroom Two 12'11" x 10'2"
- Bedroom Three 9'1" x 7'8"
- Bathroom 7'8" x 6'5"
- Separate WC 4'3" x 3'1"