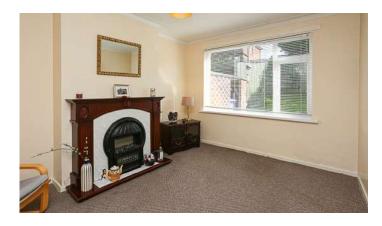

# **KEY FEATURES**

- Attractive Red Brick Semi Detached Family Home
- Reception Hall
- Spacious Lounge with Outlook to Front and Open Fire
- Dining Room with Outlook to Rear
- Kitchen with Access to Rear Garden
- Three Well Proportioned Bedrooms
- Family Bathroom
- Separate WC
- Roofspace
- uPVC Double Glazing
- Economy 7 Central Heating
- Private Driveway Parking
- Rear Enclosed Garden Laid in Lawns

### Ground Floor

- Reception Hall
- Lounge 12'8" x 11'6"
- Dining Room 12'11" x 10'7"
- Kitchen 9'7" x 7'3"