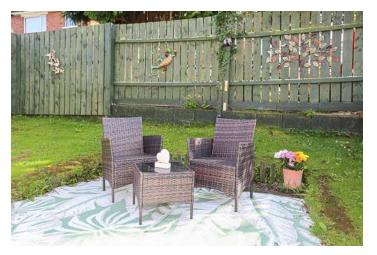

#### Outside

- Driveway parking
- Front garden laid in lawns
- Outside bin store
- Rear garden laid in lawn with patio area getting sun throughout the day
- Outside tap.