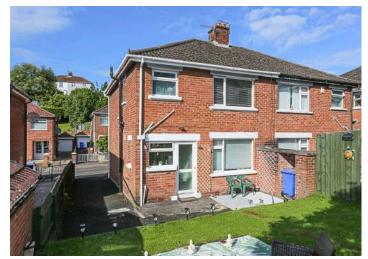

# SEMI-DETACHED | 3 🛏 | 1 😓 | 2 🖼

This semi-detached red brick property is situated within the popular Garnerville Drive. 29 Garnerville Park comprises of three well-proportioned bedrooms, a family bathroom and separate WC

# **KEY FEATURES**

- Attractive Red Brick Semi Detached Family Home
- Reception Hall
- Spacious Lounge with Outlook to Front and Open Fire
- Dining Room with Outlook to Rear
- Kitchen with Access to Rear Garden
- Three Well Proportioned Bedrooms
- Family Bathroom
- Separate WC
- Roofspace
- uPVC Double Glazing
- Economy 7 Central Heating
- Private Driveway Parking
- Rear Enclosed Garden Laid in Lawns