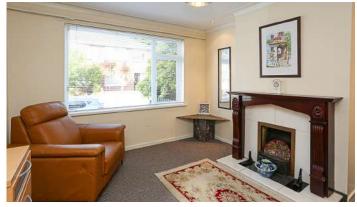

# **KEY FEATURES**

- Attractive Red Brick Semi Detached Family Home
- Reception Hall
- Spacious Lounge with Outlook to Front and Open Fire
- Dining Room with Outlook to Rear
- Kitchen with Access to Rear Garden
- Three Well Proportioned Bedrooms
- Family Bathroom
- Separate WC
- Roofspace
- uPVC Double Glazing
- Economy 7 Central Heating
- Private Driveway Parking
- Rear Enclosed Garden Laid in Lawns

### Ground Floor

- Reception Hall
- Lounge 12'8" x 11'6"
- Dining Room 12'11" x 10'7"
- Kitchen 9'7" x 7'3"