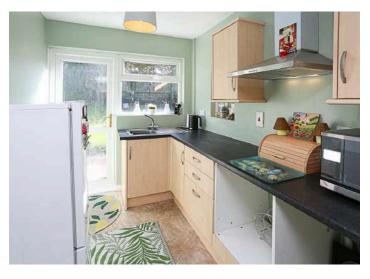

### Ground Floor

- Reception Hall
- Lounge 12'8" x 11'6"
- Dining Room 12'11" x 10'7"
- Kitchen 9'7" x 7'3"