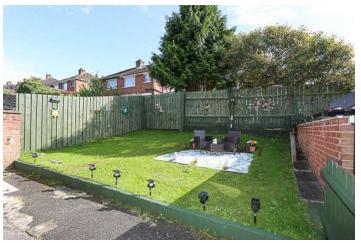

#### Outside

- Driveway parking
- Front garden laid in lawns
- Outside bin store
- Rear garden laid in lawn with patio area getting sun throughout the day
- Outside tap.