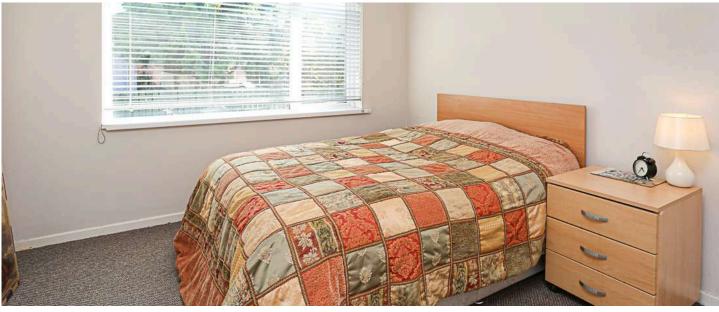

#### First Floor

- Landing
- Bedroom One 12'8" x 10'42
- Bedroom Two 12'11" x 10'2"
- Bedroom Three 9'1" x 7'8"
- Bathroom 7'8" x 6'5"
- Separate WC 4'3" x 3'1"