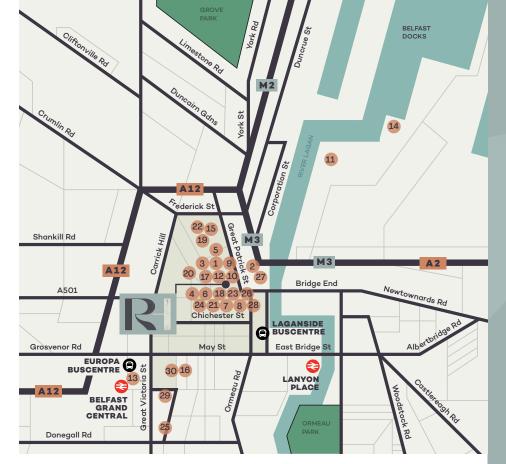

#### **KEY WALK TIMES** (TAKEN FROM THE BUILDING)

| 04 MINS             | 14 MINS                   |  |
|---------------------|---------------------------|--|
| Laganside Buscentre | Lanyon Place Train Static |  |
| 10 MINS             | 10 MINS                   |  |

Europa Buscentre

Belfast Grand Central

#### **Bars & Restaurants**

- 01 The Dirty Onion and Yardbird
- 02 Malmaison
- 03 Pizza Punks
- 04 Whites
- 05 Common Market
- 06 Bootleggers
- 07 Ragin' Ramen
- 08 Grapevine
- 09 Six By Nico
- 10 The Great Room

#### Culture

- 11 Titanic Museum
- 12 Cathedral Quarter
- 13 Grand Opera House
- 14 HMS Caroline
- 15 The MAC
- 16 Ulster Hall

#### Coffee

- 17 Neighbourhood
- 18 The National
- 19 Established Coffee
- 20 Urban Scullery
- 21 Pottingers Café

#### Fitness

- 22 Pure Gym
- 23 The Merchant Gym
- 24 Better Gym
- 25 Anytime Fitness

#### Hotels

- 26 The Merchant
- 27 Malmaison
- 28 Bullit Hotel
- 29 The Fitzwilliam
- 30 Grand Central Hotel

Founded in 2010, we are a leading UK-based private real estate investor that combines research-led investment themes with vertical integration and in-house operating platforms.