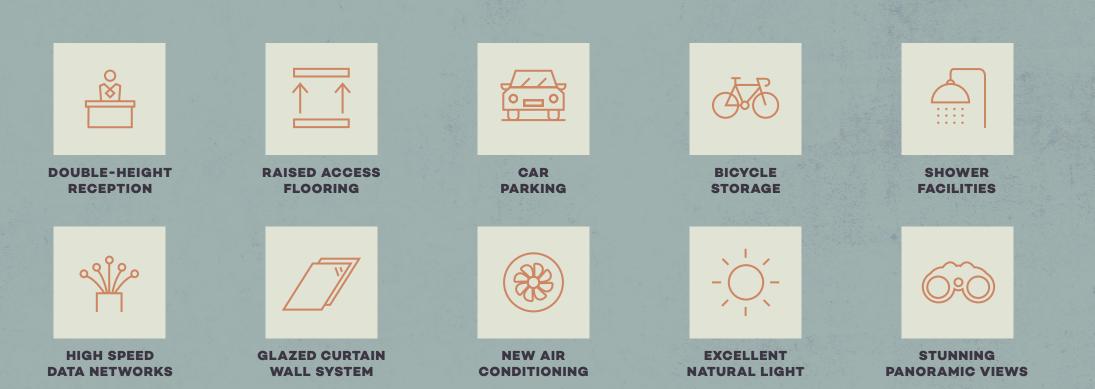

# WELLBEING.

With outdoor terraces, interactive social spaces, and active commute facilities, River House is committed to promoting the health and happiness of its occupiers.

GENEROUS BICYCLE STORAGE

**ON-SITE CAFÉ** 

LANDSCAPED ROOF TERRACE

**SHOWER FACILITIES** 

ABUNDANCE OF NATURAL LIGHT