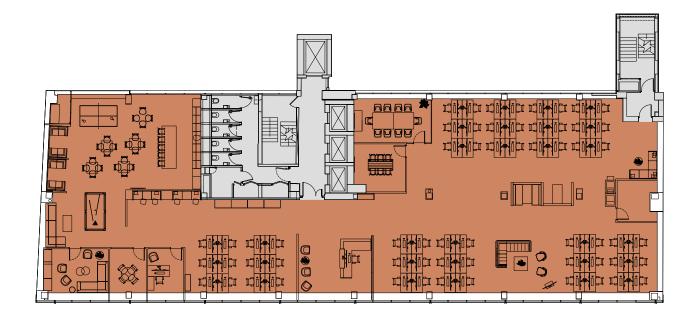

ACCOMMODATION

### 8TH FLOOR SPACE PLAN

**60 OPEN PLAN** 

WORKSTATIONS

10 PERSON BOARDROOM

3 MEETING ROOMS

BREAKOUT

AREAS

RECEPTION / WAITING AREA PRIVATE OFFICE

2 MEETING BOOTHS

KITCHEN

High Street