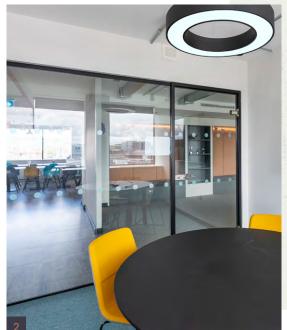

### SPACES TO MEET, COLLABORATE OR RECHARGE.

#### **CLOCKWISE**

Clockwise occupies levels one to five at River House, offering a fully serviced workspace solution with event spaces and multiple meeting rooms available for hire.