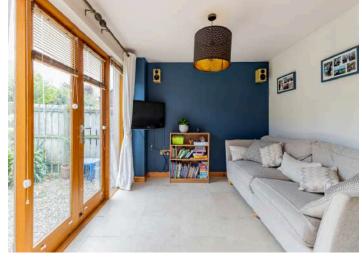

### Ground Floor

- Reception Porch
- Dining Hall 13'6" x 10'
- Inner Hall
- Ground Floor WC
- Kitchen 17'6" x 9'8"
- Family Room 10'3" x 10'1"