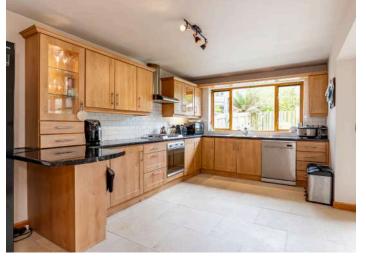

### Ground Floor

- Reception Porch
- Dining Hall 13'6" x 10'
- Inner Hall
- Ground Floor WC
- Kitchen 17'6" x 9'8"
- Family Room 10'3" x 10'1"