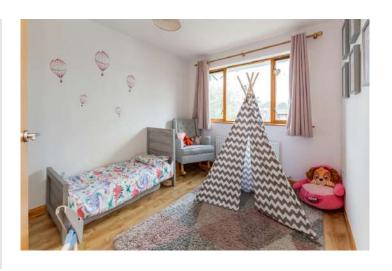

## First Floor

- Bedroom Two 12'9" x 9'7"
- En Suite
- Bedroom Four
- Drawing Room

### Second Floor

- Bedroom One 13'6" x 10'6"
- Bedroom Three 13' x 9'7"
- Bathroom