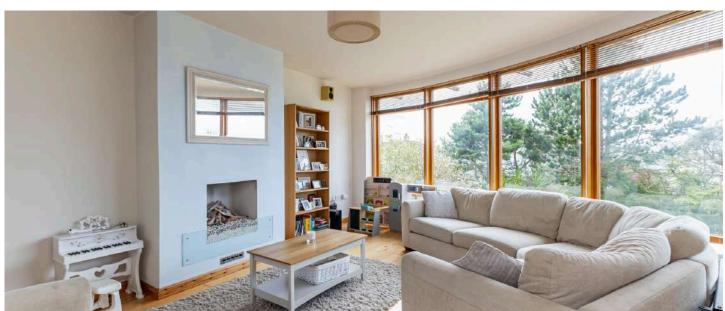

## First Floor

- Bedroom Two 12'9" x 9'7"
- En Suite
- Bedroom Four
- Drawing Room