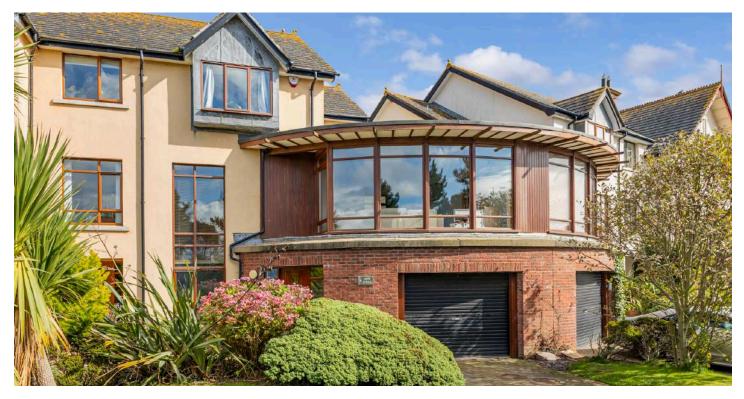

# 21 COVE AVENUE

Groomsport, BT19 6HX

Offers around £349,950

TOWNHOUSE | 4 ⊨ | 1 ≒ | 3 ⊟

Cove Bay is ideally situated in the delightful coastal village of Groomport which has quickly become a well established residential development. Number 21 hosts a wealth of accommodation set over three floors.

# KEY FEATURES

- Substantial Three Storey Town House with Sea Views
- Spacious and Versatile Accommodation
- Superb Sea Views Over Groomsport Bay, Belfast Lough, the Antrim Coastline and the Irish Sea
- Fully Fitted Kitchen with Range of Appliances
- Family Room with French Doors to Rear Garden and Decked Patio
- Ground Floor WC
- Magnificent First Floor Drawing Room with Feature Floor to Ceiling Curved Windows Offering Sea Views
- Four Good Sized Bedrooms, Master with Dressing Room and Superb Sea Views
- Bathroom with Four Piece White Suite
- Brick Paviour Driveway with Parking Leading to Integral Garage
- Gas Fired Central Heating
- Hardwood Double Glazing