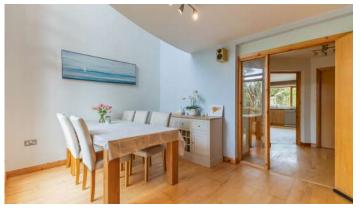

### Ground Floor

- Reception Porch
- Dining Hall 13'6" x 10'
- Inner Hall
- Ground Floor WC
- Kitchen 17'6" x 9'8"
- Family Room 10'3" x 10'1"