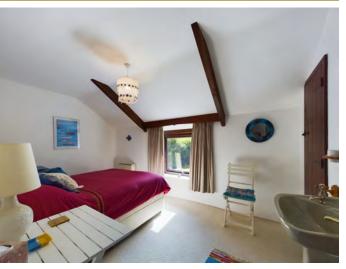

Upstairs, the cottage continues to impress with three good-sized bedrooms. The exposed beam work gives the upper floor a rugged, authentic feel, adding to the cottage's unique charm. Each bedroom has plenty of room for storage while maintaining the cottage's character and warmth. The family bathroom has been recently modernized, blending contemporary convenience with the cozy aesthetic that runs throughout the property.