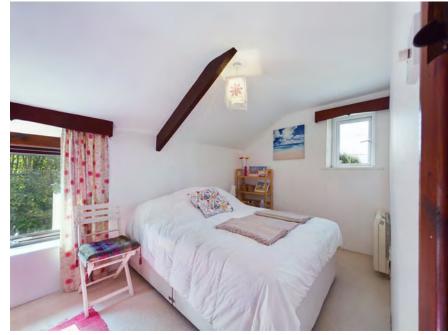

Upstairs, the cottage continues to impress with three good-sized bedrooms. The exposed beam work gives the upper floor a rugged, authentic feel, adding to the cottage's unique charm. Each bedroom has plenty of room for storage while maintaining the cottage's character and warmth. The family bathroom has been recently modernized, blending contemporary convenience with the cozy aesthetic that runs throughout the property.