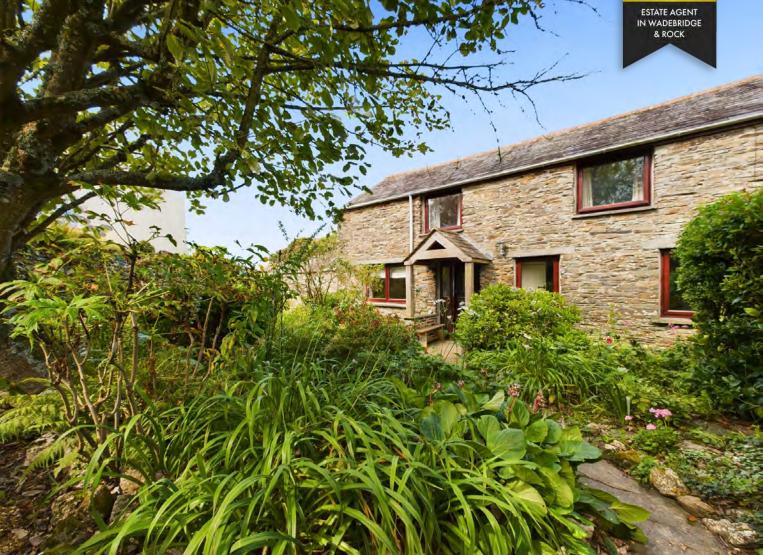

## Stable Cottage, Trevethy, Tintagel, PL34 OBE

Set in the heart of Tintagel a quaint three bedroom cottage, with character features and generous living space throughout..

- Stunning Cottage
- Three Bedrooms
- One Bathroom
- Original Character Features
  Throughout
- Spacious Kitchen
- Private Rear Garden
- Off-Road Parking
- Popular Location
- EPC D
- Council Banding- TBC

Welcome to Stable Cottage in Trevethy, a charming and character-filled home that effortlessly combines quaint countryside living with original, eye-catching features. This delightful cottage is bursting with charm, offering an inviting and unique atmosphere from the moment you step inside.

Outside, the rear garden surrounds the property with a tranquil, almost mystical ambiance, perfectly in tune with the charm of Stable Cottage. Whether you're enjoying a quiet moment or hosting outdoor gatherings, the garden provides a serene and enchanting setting.