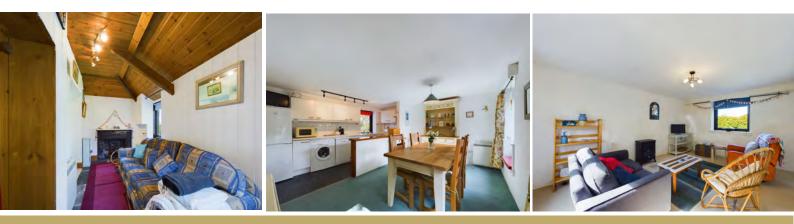

As you enter through the hallway and turn right, you are welcomed into a bright and airy kitchen diner. This space is generously sized, and the double aspect windows allow natural light to pour in throughout the day, creating a warm and inviting environment. The kitchen diner is perfect for both family meals and casual entertaining, with plenty of room for a dining table and storage.

To your left, you'll find the cozy yet spacious living room. This room, true to the character of the cottage, offers the perfect space for relaxing or entertaining guests. The timeless appeal of the room makes it the ideal spot for gatherings or quiet nights in by the fire.