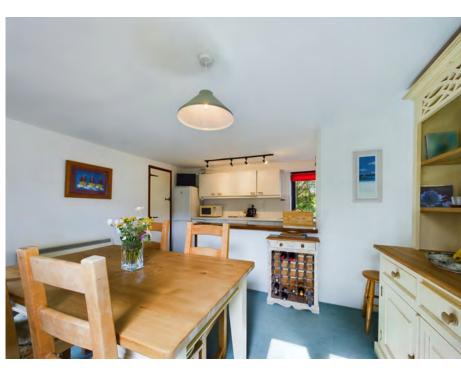

As you enter through the hallway and turn right, you are welcomed into a bright and airy kitchen diner. This space is generously sized, and the double aspect windows allow natural light to pour in throughout the day, creating a warm and inviting environment. The kitchen diner is perfect for both family meals and casual entertaining, with plenty of room for a dining table and storage.