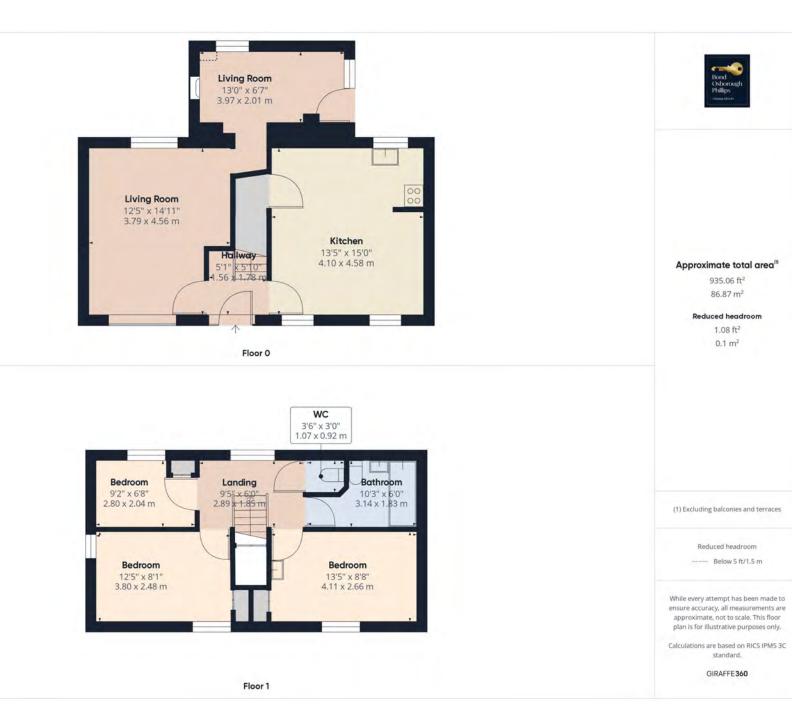

As you enter through the hallway and turn right, you are welcomed into a bright and airy kitchen diner. This space is generously sized, and the double aspect windows allow natural light to pour in throughout the day, creating a warm and inviting environment. The kitchen diner is perfect for both family meals and casual entertaining, with plenty of room for a dining table and storage.

To your left, you'll find the cozy yet spacious living room. This room, true to the character of the cottage, offers the perfect space for relaxing or entertaining guests. The timeless appeal of the room makes it the ideal spot for gatherings or quiet nights in by the fire.

Upstairs, the cottage continues to impress with three good-sized bedrooms. The exposed beam work gives the upper floor a rugged, authentic feel, adding to the cottage's unique charm. Each bedroom has plenty of room for storage while maintaining the cottage's character and warmth. The family bathroom has been recently modernized, blending contemporary convenience with the cozy aesthetic that runs throughout the property.