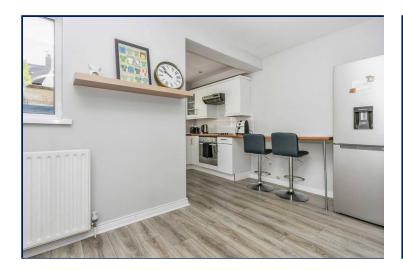

## Kitchen / Dining

14'2" x 13'4" (4.32m x 4.06m)

Single drainer stainless steel sink unit with mixer taps, excellent range of high and low level units with laminated work surfaces, built in oven and 4 ring hob, extractor fan, plumbed for washing machine, part tiled walls, laminate wooden floor, gas boiler, uPVC double glazed door to garden.