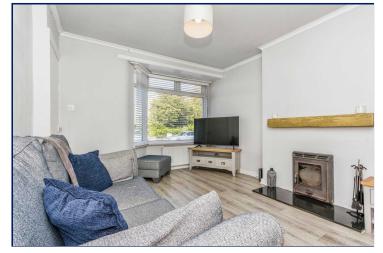

## Lounge

14'2" x 10'7" (4.32m x 3.23m)

Laminate wooden floor, Multi Fuel Stove with granite hearth, under stairs storage, open plan to Kitchen.