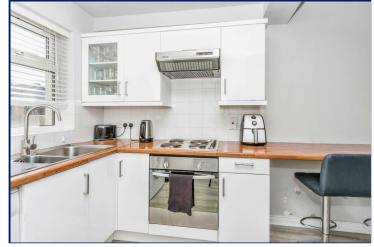

## Kitchen / Dining

14'2" x 13'4" (4.32m x 4.06m)

Single drainer stainless steel sink unit with mixer taps, excellent range of high and low level units with laminated work surfaces, built in oven and 4 ring hob, extractor fan, plumbed for washing machine, part tiled walls, laminate wooden floor, gas boiler, uPVC double glazed door to garden.