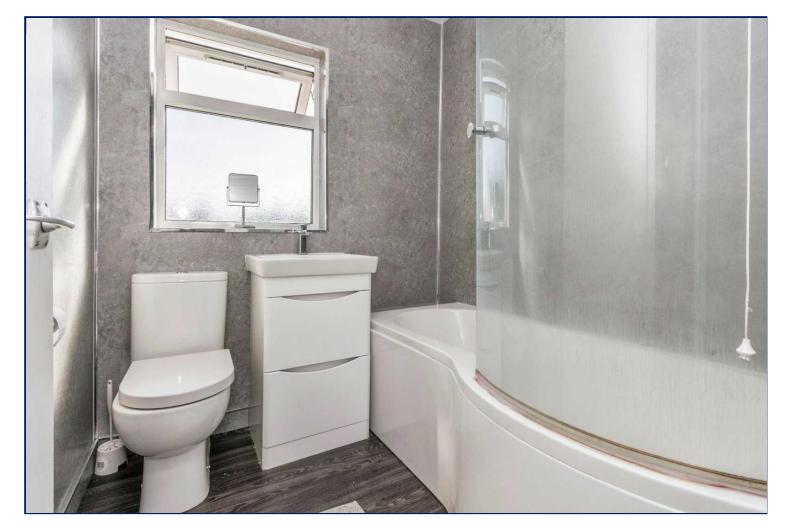

## **Bathroom**

Luxury white suite comprising: Panelled bath with thermostatically controlled shower and Rain shower, vanity unit with mixer taps, dual flush WC, heated towel rail, panelled walls and ceiling, recessed spotlights, laminate wooden floor.