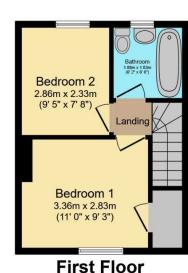

## First Floor Landing

## Bedroom 1

11 x 9'3" (11 x 2.82m) Built in robe.

## Bedroom 2

9'5" x 7'8" (2.87m x 2.34m)

## **Bathroom**

Luxury white suite comprising: Panelled bath with thermostatically controlled shower and Rain shower, vanity unit with mixer taps, dual flush WC, heated towel rail, panelled walls and ceiling, recessed spotlights, laminate wooden floor.