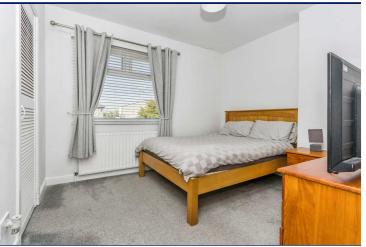

## Bedroom 1

11 x 9'3" (11 x 2.82m) Built in robe.

## Bedroom 2

9'5" x 7'8" (2.87m x 2.34m)