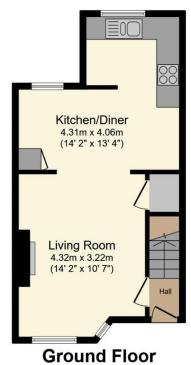

#### **Entrance Hall**

uPVC double glazed front door, laminate wooden floor.

## Lounge

14'2" x 10'7" (4.32m x 3.23m)

Laminate wooden floor, Multi Fuel Stove with granite hearth, under stairs storage, open plan to Kitchen.

## Kitchen / Dining

14'2" x 13'4" (4.32m x 4.06m)

Single drainer stainless steel sink unit with mixer taps, excellent range of high and low level units with laminated work surfaces, built in oven and 4 ring hob, extractor fan, plumbed for washing machine, part tiled walls, laminate wooden floor, gas boiler, uPVC double glazed door to garden.