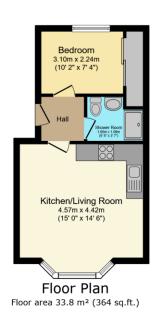

The living quarters of this flat features an open-plan Kitchen / Living Room. The Living Room boasts large windows that allow for a flood of natural light, adding a sense of grandeur to the room. The Kitchen is well-appointed and ideal for modern living.

The flat offers a cosy yet well-proportioned double Bedroom equipped with built-in wardrobes, providing ample storage space. The Bathroom features a classic 3-piece suite.

Unique features of this property include its original, charming sash windows, adding an undeniable character to the flat. The property benefits from a large communal lawned garden, providing an excellent space for relaxation while enjoying the outdoors. Additionally, the property comes with the convenience of an allocated parking space, located to the front of the property.

TOTAL: 33.8 m<sup>2</sup> (364 sq.ft.)

This floor plan is for illustrative purposes only. It is not drawn to scale. Any measurements, floor areas (including any total floor area), openings and orientations are approximate. No details are guaranteed, they cannot be relied upon for any purpose and do not form any part of any agreement. No liability is taken for any error, omission or misstatement. A party must rely upon its own inspection(s). Powered by www.Propertybox.upon.