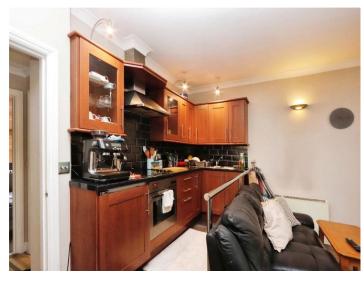

The living quarters of this flat features an open-plan Kitchen / Living Room. The Living Room boasts large windows that allow for a flood of natural light, adding a sense of grandeur to the room. The Kitchen is well-appointed and ideal for modern living.