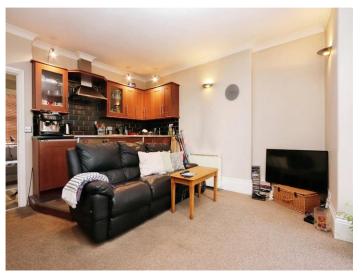

The living quarters of this flat features an open-plan Kitchen / Living Room. The Living Room boasts large windows that allow for a flood of natural light, adding a sense of grandeur to the room. The Kitchen is well-appointed and ideal for modern living.