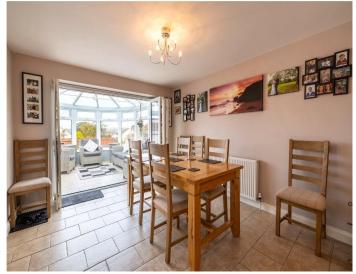

Inside, you'll find 3 generously sized Reception Rooms and a modern Kitchen. The first Reception Room serves as a large, inviting Lounge, perfect for relaxation. The second room functions as a Dining Room, seamlessly connected to the Kitchen, making it an ideal space for entertaining. The third Reception Room is a Conservatory that offers beautiful views of the garden and direct access to a thoughtfully landscaped outdoor space. The Kitchen is equipped with modern appliances, ready to meet all your culinary needs.