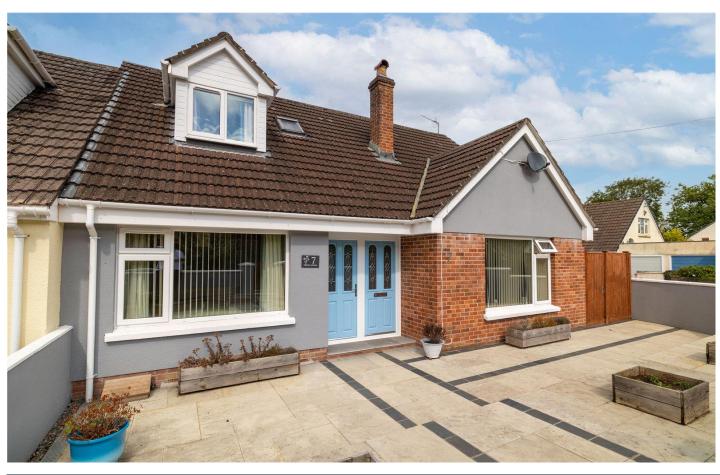

#### A LOVELY SEMI-DETACHED BUNGALOW WITH A CONSERVATORY

- 4 Bedrooms
- Large, inviting Lounge perfect for relaxation
- Dining Room connected to the modern Kitchen
- Conservatory enjoying beautiful views of the garden
  - Well-appointed Bathroom with 4-piece
- Corner plot location with Garage & parking
- Low-maintenance paved & gated front garden
  - Private rear garden primarily laid to lawn
- Located with easy access to public transport, local amenities & nearby schools

#### **Overview**

We are pleased to present this neutrally decorated, semi-detached bungalow, now available for sale in the highly sought after Newport area. This spacious and well-maintained property is ideal for families looking for a comfortable and sizable home.

A well-appointed Bathroom with a 4-piece suite is also included, catering to all your needs.

The outdoor space is a true highlight of this property. Situated on a corner plot, it features a low-maintenance paved and gated front garden, as well as a private rear garden. The rear garden, primarily laid to lawn, includes a decking area, perfect for outdoor dining, along with a Garage and off-road parking.