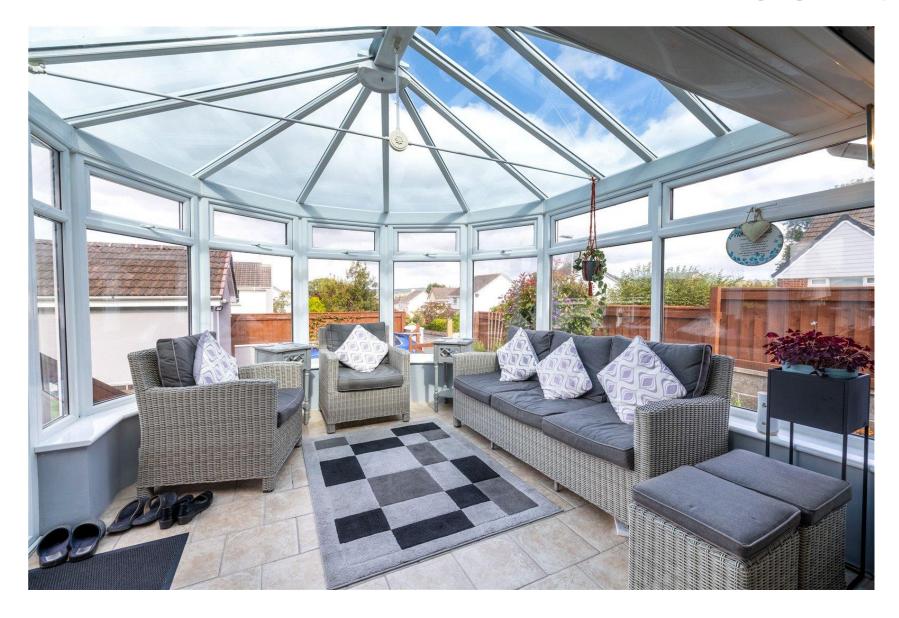

Inside, you'll find 3 generously sized Reception Rooms and a modern Kitchen. The first Reception Room serves as a large, inviting Lounge, perfect for relaxation. The second room functions as a Dining Room, seamlessly connected to the Kitchen, making it an ideal space for entertaining. The third Reception Room is a Conservatory that offers beautiful views of the garden and direct access to a thoughtfully landscaped outdoor space. The Kitchen is equipped with modern appliances, ready to meet all your culinary needs.