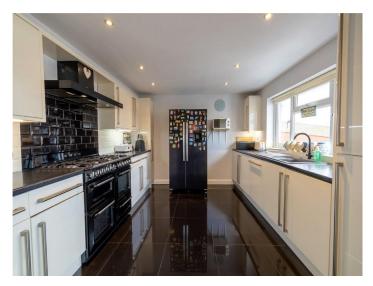

Inside, you'll find 3 generously sized Reception Rooms and a modern Kitchen. The first Reception Room serves as a large, inviting Lounge, perfect for relaxation. The second room functions as a Dining Room, seamlessly connected to the Kitchen, making it an ideal space for entertaining. The third Reception Room is a Conservatory that offers beautiful views of the garden and direct access to a thoughtfully landscaped outdoor space. The Kitchen is equipped with modern appliances, ready to meet all your culinary needs.