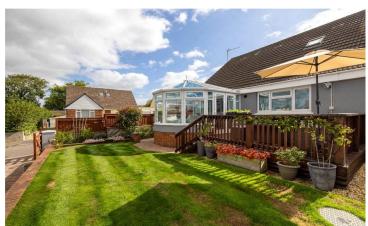

Inside, you'll find 3 generously sized Reception Rooms and a modern Kitchen. The first Reception Room serves as a large, inviting Lounge, perfect for relaxation. The second room functions as a Dining Room, seamlessly connected to the Kitchen, making it an ideal space for entertaining. The third Reception Room is a Conservatory that offers beautiful views of the garden and direct access to a thoughtfully landscaped outdoor space. The Kitchen is equipped with modern appliances, ready to meet all your culinary needs.

A well-appointed Bathroom with a 4-piece suite is also included, catering to all your needs.

The outdoor space is a true highlight of this property. Situated on a corner plot, it features a low-maintenance paved and gated front garden, as well as a private rear garden. The rear garden, primarily laid to lawn, includes a decking area, perfect for outdoor dining, along with a Garage and off-road parking.