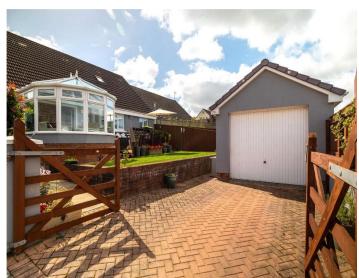

#### A LOVELY SEMI-DETACHED BUNGALOW WITH A CONSERVATORY

- 4 Bedrooms
- Large, inviting Lounge perfect for relaxation
- Dining Room connected to the modern Kitchen
- Conservatory enjoying beautiful views of the garden
  - Well-appointed Bathroom with 4-piece
- Corner plot location with Garage & parking
- Low-maintenance paved & gated front garden
  - Private rear garden primarily laid to lawn
- Located with easy access to public transport, local amenities & nearby schools

A well-appointed Bathroom with a 4-piece suite is also included, catering to all your needs.

The outdoor space is a true highlight of this property. Situated on a corner plot, it features a low-maintenance paved and gated front garden, as well as a private rear garden. The rear garden, primarily laid to lawn, includes a decking area, perfect for outdoor dining, along with a Garage and off-road parking.