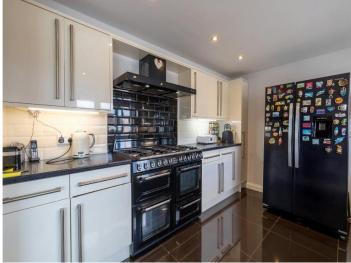

Inside, you'll find 3 generously sized Reception Rooms and a modern Kitchen. The first Reception Room serves as a large, inviting Lounge, perfect for relaxation. The second room functions as a Dining Room, seamlessly connected to the Kitchen, making it an ideal space for entertaining. The third Reception Room is a Conservatory that offers beautiful views of the garden and direct access to a thoughtfully landscaped outdoor space. The Kitchen is equipped with modern appliances, ready to meet all your culinary needs.