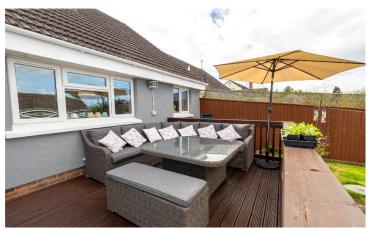

A well-appointed Bathroom with a 4-piece suite is also included, catering to all your needs.

The outdoor space is a true highlight of this property. Situated on a corner plot, it features a low-maintenance paved and gated front garden, as well as a private rear garden. The rear garden, primarily laid to lawn, includes a decking area, perfect for outdoor dining, along with a Garage and off-road parking.