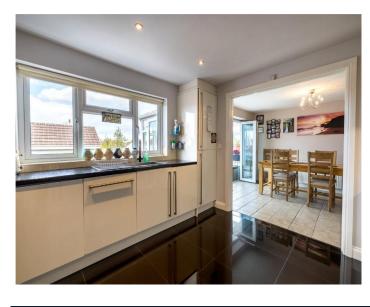

Inside, you'll find 3 generously sized Reception Rooms and a modern Kitchen. The first Reception Room serves as a large, inviting Lounge, perfect for relaxation. The second room functions as a Dining Room, seamlessly connected to the Kitchen, making it an ideal space for entertaining. The third Reception Room is a Conservatory that offers beautiful views of the garden and direct access to a thoughtfully landscaped outdoor space. The Kitchen is equipped with modern appliances, ready to meet all your culinary needs.