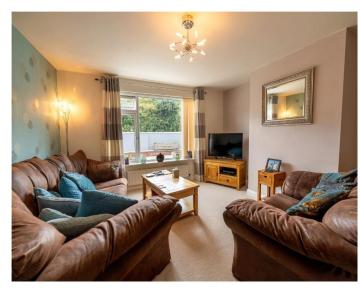

Inside, you'll find 3 generously sized Reception Rooms and a modern Kitchen. The first Reception Room serves as a large, inviting Lounge, perfect for relaxation. The second room functions as a Dining Room, seamlessly connected to the Kitchen, making it an ideal space for entertaining. The third Reception Room is a Conservatory that offers beautiful views of the garden and direct access to a thoughtfully landscaped outdoor space. The Kitchen is equipped with modern appliances, ready to meet all your culinary needs.