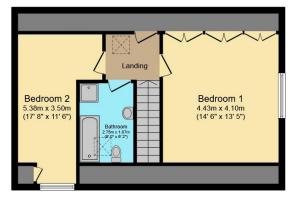

The property features 4 tastefully decorated Bedrooms. All Bedrooms are of a double size (with the Master Bedroom including built-in wardrobes). Two of the Bedrooms are conveniently located on the Ground Floor, with the other two upstairs.

#### **Council Tax Band**

D - North Devon Council

**Ground Floor** 

Floor area 93.4 m<sup>2</sup> (1,005 sq.ft.)

First Floor

Floor area 42.6 m² (459 sq.ft.)

TOTAL: 136.0 m<sup>2</sup> (1,463 sq.ft.)

This floor plan is for illustrative purposes only. It is not drawn to scale. Any measurements, floor areas (including any total floor area), openings and orientations are approximate. No details are guaranteed, they cannot be relied upon for any purpose and do not form any part of any agreement. No liability is taken for any error, omission or misstatement. A party must rely upon its own inspection(s). Powered by www.Propertybox.lo