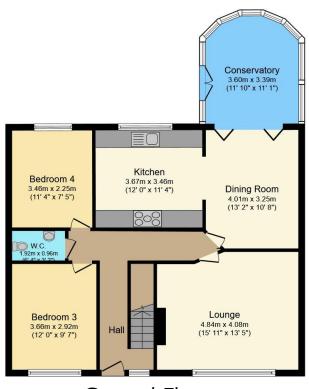

Inside, you'll find 3 generously sized Reception Rooms and a modern Kitchen. The first Reception Room serves as a large, inviting Lounge, perfect for relaxation. The second room functions as a Dining Room, seamlessly connected to the Kitchen, making it an ideal space for entertaining. The third Reception Room is a Conservatory that offers beautiful views of the garden and direct access to a thoughtfully landscaped outdoor space. The Kitchen is equipped with modern appliances, ready to meet all your culinary needs.

The property features 4 tastefully decorated Bedrooms. All Bedrooms are of a double size (with the Master Bedroom including built-in wardrobes). Two of the Bedrooms are conveniently located on the Ground Floor, with the other two upstairs.

A well-appointed Bathroom with a 4-piece suite is also included, catering to all your needs.

The outdoor space is a true highlight of this property. Situated on a corner plot, it features a low-maintenance paved and gated front garden, as well as a private rear garden. The rear garden, primarily laid to lawn, includes a decking area, perfect for outdoor dining, along with a Garage and off-road parking.

#### **Council Tax Band**

D - North Devon Council

**Ground Floor** 

Floor area 93.4 m<sup>2</sup> (1,005 sq.ft.)

First Floor

Floor area 42.6 m² (459 sq.ft.)

TOTAL: 136.0 m<sup>2</sup> (1,463 sq.ft.)

This floor plan is for illustrative purposes only. It is not drawn to scale. Any measurements, floor areas (including any total floor area), openings and orientations are approximate. No details are guaranteed, they cannot be relied upon for any purpose and do not form any part of any agreement. No liability is taken for any error, omission or misstatement. A party must rely upon its own inspection(s). Powered by www.Propertybox.lo