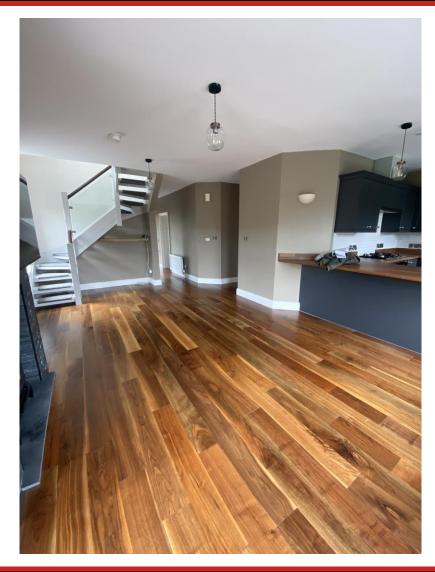

Property is fitted with gas heating.

Property is open planned living, fitted with a beautiful modern kitchen equipped with appliances and a large living room furnished with electric fire and television.