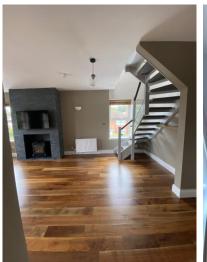

Property is fitted with gas heating.

Property is open planned living, fitted with a beautiful modern kitchen equipped with appliances and a large living room furnished with electric fire and television.