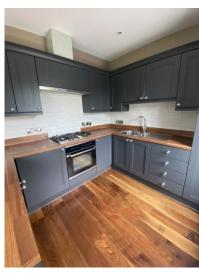

Property is fitted with gas heating.

Property is open planned living, fitted with a beautiful modern kitchen equipped with appliances and a large living room furnished with electric fire and television.