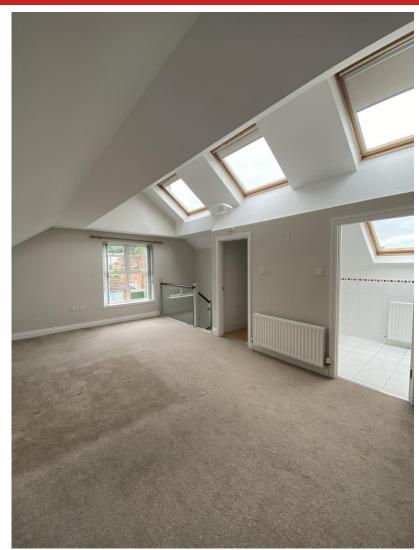

#### DESCRIPTION

Modern 2<sup>nd</sup> floor three-bedroom apartment located in a beautiful residential area within the heart of Holywood. Property in excellent condition.

Two bedrooms benefit from en-suite bathrooms and all bedrooms are fitted with large wardrobes. Large upper floor bedroom is fitted with sky lights, an ensuite and three large storage cupboards.

Property is fitted with gas heating.

Property is open planned living, fitted with a beautiful modern kitchen equipped with appliances and a large living room furnished with electric fire and television.