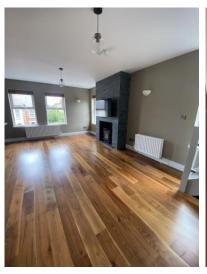

Property is fitted with gas heating.

Property is open planned living, fitted with a beautiful modern kitchen equipped with appliances and a large living room furnished with electric fire and television.