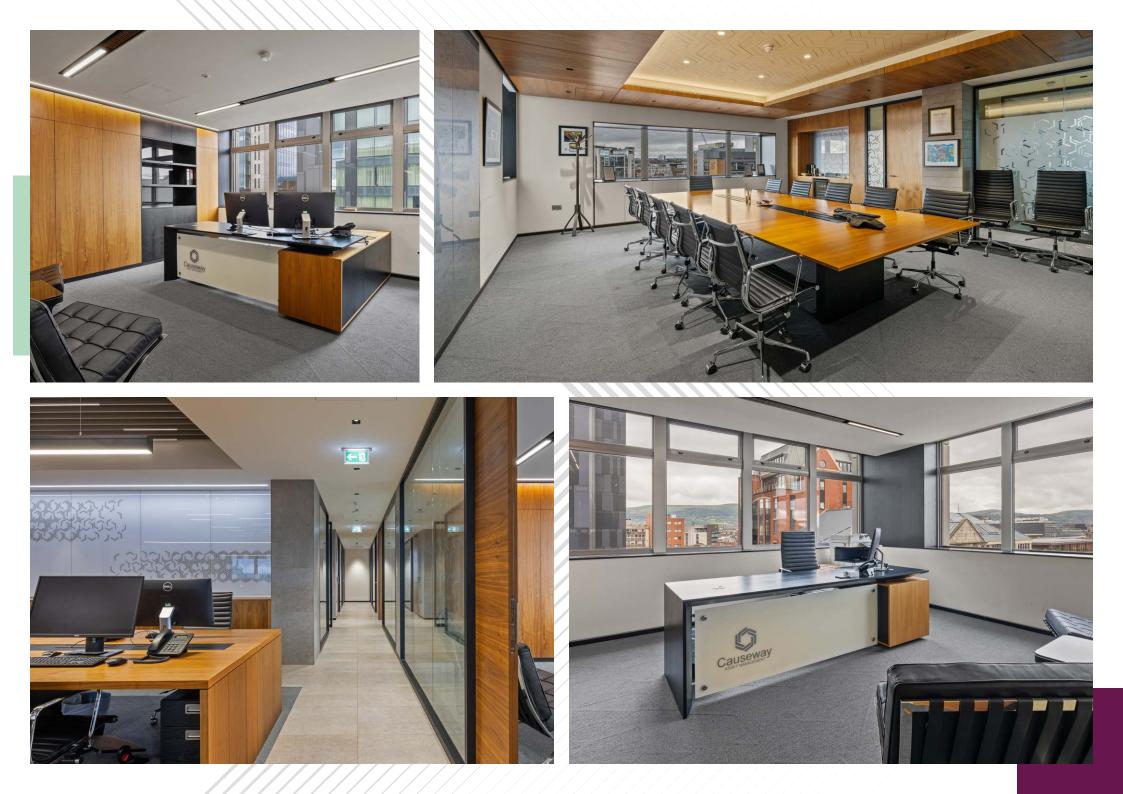

## DESCRIPTION

The suite is approx. 3,200 sq ft in total, split to include a reception, desking for 12 staff on the open floor, a kitchen, 5 large executive suites and a board room.

Internally, the suite is fully fitted and finished to the highest standard throughout, to include:

- Raised access flooring with a mix of carpet and ceramic floor tiles
- Suspended ceiling with recessed and strip LED lighting throughout

- Glazed meeting rooms and offices
- Access control system
- Reception with waiting area
- Boardroom
- Large executive suites
- Open plan space providing a further 12 desks for staff