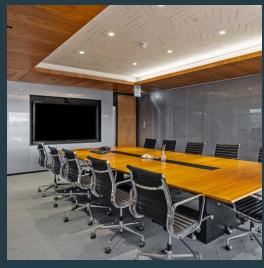

## DESCRIPTION

The suite is approx. 3,200 sq ft in total, split to include a reception, desking for 12 staff on the open floor, a kitchen, 5 large executive suites and a board room.

Internally, the suite is fully fitted and finished to the highest standard throughout, to include:

- Raised access flooring with a mix of carpet and ceramic floor tiles
- Suspended ceiling with recessed and strip LED lighting throughout

- Glazed meeting rooms and offices
- Access control system
- Reception with waiting area
- Boardroom
- Large executive suites
- Open plan space providing a further 12 desks for staff