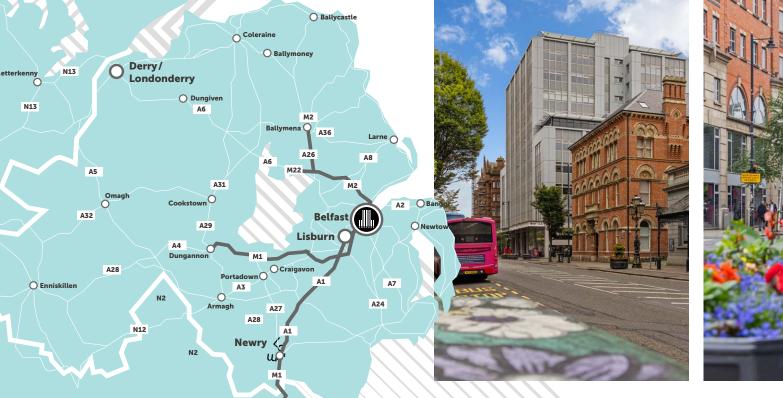

## **LOCATION & CONNECTIVITY**

Belfast is the capital of Northern Ireland and is ranked the 12th largest city in the United Kingdom and the 10th largest conurbation. The city is located approximately 105 miles north of Dublin and 70 miles south east of Derry/Londonderry.

Belfast has an excellent communications network. The M2 motorway provides access to the north towards Antrim and Derry/Londonderry and the M1 motorway provides access to the south and west of the province towards Lisburn and Dublin.

The city benefits from four railway stations and the Belfast to Dublin train route has a journey time of approximately 1 hour 50 minutes. The two airports, George Best Belfast City and Belfast International, provide access to all major UK and international locations including America and mainland Europe.

**1HR 30** DRIVE TIME TO DUBLIN

FLIGHT TIME TO LONDON

**1HR 50** BELFAST TO DUBLIN TRAIN

FERRY CROSSING TO SCOTLAND

Dundalk