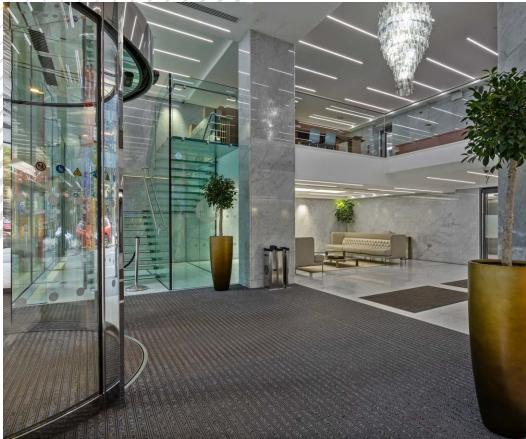

## DESCRIPTION

The suite is approx. 3,200 sq ft in total, split to include a reception, desking for 12 staff on the open floor, a kitchen, 5 large executive suites and a board room.

Internally, the suite is fully fitted and finished to the highest standard throughout, to include:

- Raised access flooring with a mix of carpet and ceramic floor tiles
- Suspended ceiling with recessed and strip LED lighting throughout

- Glazed meeting rooms and offices
- Access control system
- Reception with waiting area
- Boardroom
- Large executive suites
- Open plan space providing a further 12 desks for staff