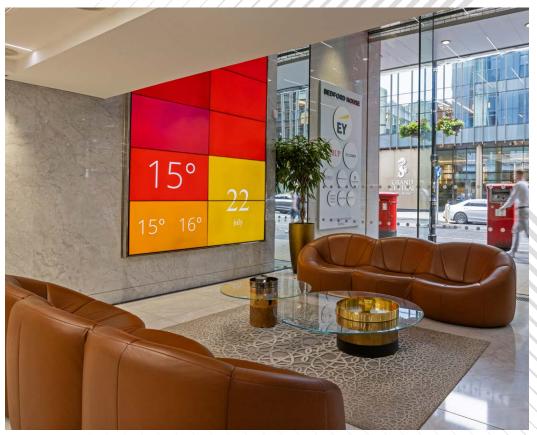

## DESCRIPTION

The suite is approx. 3,200 sq ft in total, split to include a reception, desking for 12 staff on the open floor, a kitchen, 5 large executive suites and a board room.

Internally, the suite is fully fitted and finished to the highest standard throughout, to include:

- Raised access flooring with a mix of carpet and ceramic floor tiles
- Suspended ceiling with recessed and strip LED lighting throughout

- Glazed meeting rooms and offices
- Access control system
- Reception with waiting area
- Boardroom
- Large executive suites
- Open plan space providing a further 12 desks for staff