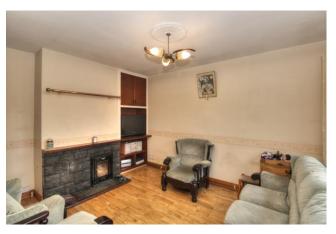

You enter the property into a porch connecting you to the entrance hallway which has carpeted flooring. To your left is the living room which features carpeted flooring, open fireplace and fitted units. The kitchen/dining room is to the rear of the property and has tiled flooring, full range of eye and base level units, tiled splashback, cooker and hob, integrated microwave and is plumbed for a dishwasher. The utility room is off the kitchen and has lino floor covering, is plumbed for a washing machine and has an access door to the rear garden. There is also a guest W.C. off the utility. This property has the benefit of a second living/sitting room which has timber flooring, solid fuel stove and fitted units. There are four bedrooms in this property; three of which have carpeted flooring and all four bedrooms have built-in wardrobes. The family bathroom is fully tiled with bath, electric shower, W.C. and W.H.B.