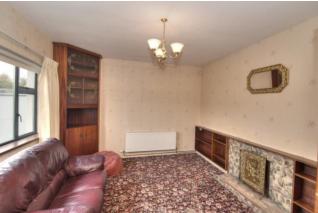

You enter the property into a porch connecting you to the entrance hallway which has carpeted flooring. To your left is the living room which features carpeted flooring, open fireplace and fitted units. The kitchen/dining room is to the rear of the property and has tiled flooring, full range of eye and base level units, tiled splashback, cooker and hob, integrated microwave and is plumbed for a dishwasher. The utility room is off the kitchen and has lino floor covering, is plumbed for a washing machine and has an access door to the rear garden. There is also a guest W.C. off the utility. This property has the benefit of a second living/sitting room which has timber flooring, solid fuel stove and fitted units. There are four bedrooms in this property; three of which have carpeted flooring and all four bedrooms have built-in wardrobes. The family bathroom is fully tiled with bath, electric shower, W.C. and W.H.B.