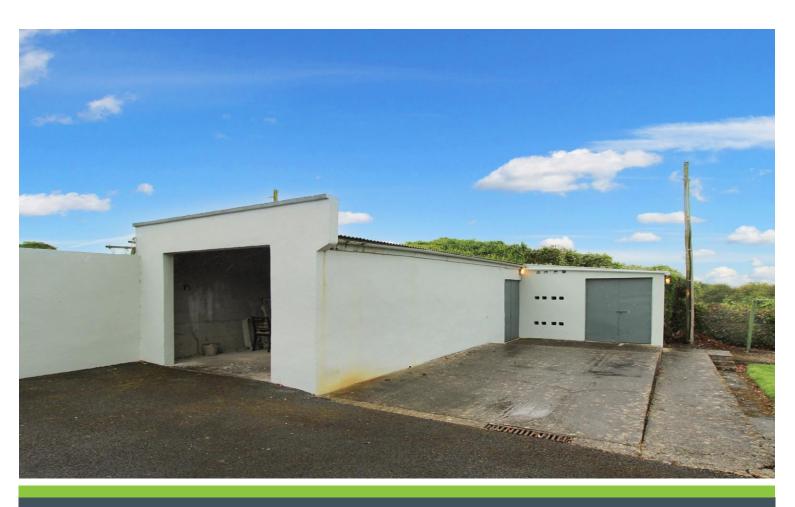

Externally this property has a tarmac driveway, well maintained front and rear gardens and shrubbery providing for an abundance of colour and scent. This property has the added advantage of three sheds to the rear of the residence.

#### **FEATURES**

- Well maintained property within walking distance of Borriskane and just 16.5km to Nenagh town centre
- Four bedroom detached bungalow measuring 1,188 sq. ft.
- O.F.C.H, mains water and sewerage
- Alarm at the property
- Three sheds to the rear measuring 11.72 sq.m, 17.73 sq. m & 20.8 sq m.