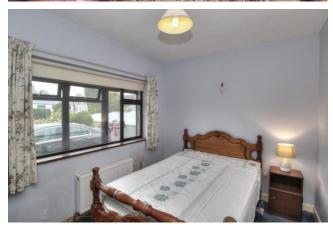

You enter the property into a porch connecting you to the entrance hallway which has carpeted flooring. To your left is the living room which features carpeted flooring, open fireplace and fitted units. The kitchen/dining room is to the rear of the property and has tiled flooring, full range of eye and base level units, tiled splashback, cooker and hob, integrated microwave and is plumbed for a dishwasher. The utility room is off the kitchen and has lino floor covering, is plumbed for a washing machine and has an access door to the rear garden. There is also a guest W.C. off the utility. This property has the benefit of a second living/sitting room which has timber flooring, solid fuel stove and fitted units. There are four bedrooms in this property; three of which have carpeted flooring and all four bedrooms have built-in wardrobes. The family bathroom is fully tiled with bath, electric shower, W.C. and W.H.B.

## **ACCOMMODATION**

| • | Entrance porch   | 5.01m (16'5") x 0.98m (3'3")    |                                                                                                                               |
|---|------------------|---------------------------------|-------------------------------------------------------------------------------------------------------------------------------|
| • | Entrance hallway | 6.37m (20'11") x 3.97m (13'0")  | Carpeted flooring                                                                                                             |
| • | Living room      | 4.28m (14'1") x 3.62m (11'11")  | Carpeted flooring, open fireplace and fitted units                                                                            |
| • | Sitting room     | 3.84m (12'7") x 3.27m (10'9")   | Timber flooring, solid fuel stove and fitted units                                                                            |
| • | Kitchen          | 4.96m (16'3") x 20.69m (67'11") | Tiled flooring, full range of fitted units, tiled splashback, cooker and hob, integrated microwave and plumbed for dishwasher |
| • | Utility room     | 2.48m (8'2") x 1.2m (3'11")     | Lino flooring and plumbed for washing machine                                                                                 |
| • | Guest W.C.       | 1.47m (4'10") x 0.9m (2'11")    | W.C. & W.H.B.                                                                                                                 |
| • | Bedroom 1        | 3.46m (11'4") x 2.69m (8'10")   | Carpeted flooring and built-in wardrobes                                                                                      |
| • | Bedroom 2        | 3.63m (11'11") x 3.12m (10'3")  | Lino floor covering, built-in wardrobes and shower                                                                            |
| • | Bedroom 3        | 3.09m (10'2") x 2.77m (9'1")    | Carpeted flooring, built-in wardrobes and sink                                                                                |
| • | Bedroom 4        | 3.07m (10'1") x 2.73m (8'11")   | Carpeted flooring, built-in wardrobes and sink                                                                                |
| • | Bathroom         | 3.04m (10'0") x 2.23m (7'4"+    | Fully tiled, bath, electric shower, W.C. and W.H.B.                                                                           |