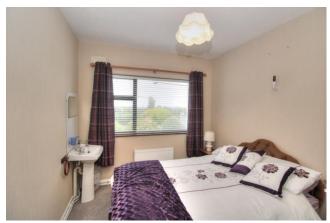

You enter the property into a porch connecting you to the entrance hallway which has carpeted flooring. To your left is the living room which features carpeted flooring, open fireplace and fitted units. The kitchen/dining room is to the rear of the property and has tiled flooring, full range of eye and base level units, tiled splashback, cooker and hob, integrated microwave and is plumbed for a dishwasher. The utility room is off the kitchen and has lino floor covering, is plumbed for a washing machine and has an access door to the rear garden. There is also a guest W.C. off the utility. This property has the benefit of a second living/sitting room which has timber flooring, solid fuel stove and fitted units. There are four bedrooms in this property; three of which have carpeted flooring and all four bedrooms have built-in wardrobes. The family bathroom is fully tiled with bath, electric shower, W.C. and W.H.B.

## **ACCOMMODATION**

| • | Entrance porch   | 5.01m (16'5") x 0.98m (3'3")    |                                                                                                                               |
|---|------------------|---------------------------------|-------------------------------------------------------------------------------------------------------------------------------|
| • | Entrance hallway | 6.37m (20'11") x 3.97m (13'0")  | Carpeted flooring                                                                                                             |
| • | Living room      | 4.28m (14'1") x 3.62m (11'11")  | Carpeted flooring, open fireplace and fitted units                                                                            |
| • | Sitting room     | 3.84m (12'7") x 3.27m (10'9")   | Timber flooring, solid fuel stove and fitted units                                                                            |
| • | Kitchen          | 4.96m (16'3") x 20.69m (67'11") | Tiled flooring, full range of fitted units, tiled splashback, cooker and hob, integrated microwave and plumbed for dishwasher |
| • | Utility room     | 2.48m (8'2") x 1.2m (3'11")     | Lino flooring and plumbed for washing machine                                                                                 |
| • | Guest W.C.       | 1.47m (4'10") x 0.9m (2'11")    | W.C. & W.H.B.                                                                                                                 |
| • | Bedroom 1        | 3.46m (11'4") x 2.69m (8'10")   | Carpeted flooring and built-in wardrobes                                                                                      |
| • | Bedroom 2        | 3.63m (11'11") x 3.12m (10'3")  | Lino floor covering, built-in wardrobes and shower                                                                            |
| • | Bedroom 3        | 3.09m (10'2") x 2.77m (9'1")    | Carpeted flooring, built-in wardrobes and sink                                                                                |
| • | Bedroom 4        | 3.07m (10'1") x 2.73m (8'11")   | Carpeted flooring, built-in wardrobes and sink                                                                                |
| • | Bathroom         | 3.04m (10'0") x 2.23m (7'4"+    | Fully tiled, bath, electric shower, W.C. and W.H.B.                                                                           |