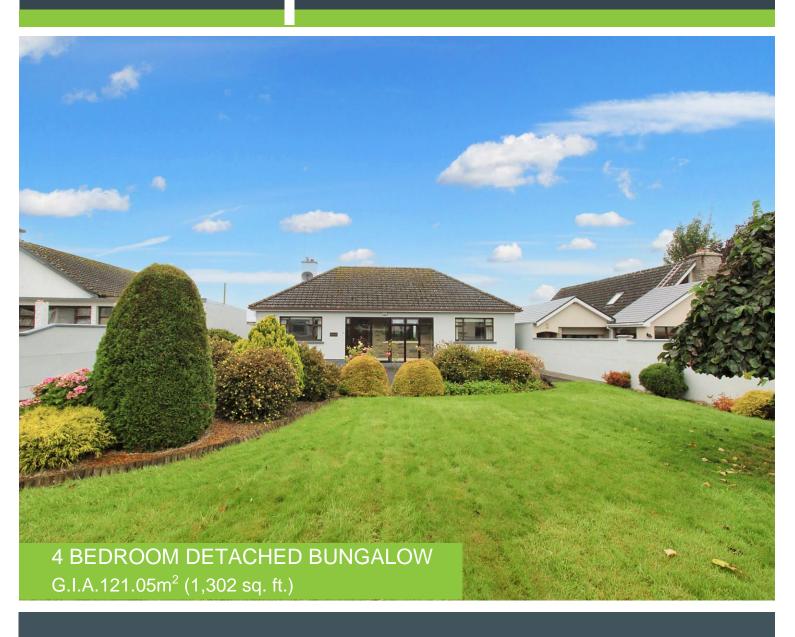

#### **DESCRIPTION**

REA Eoin Dillon are pleased to present this well maintained four bedroom detached bungalow just a five minute walk to Borrisokane town centre, schools, shops and playground with the benefit of three sheds to the rear.

Externally this property has a tarmac driveway, well maintained front and rear gardens and shrubbery providing for an abundance of colour and scent. This property has the added advantage of three sheds to the rear of the residence.

#### **FEATURES**

- Well maintained property within walking distance of Borriskane and just 16.5km to Nenagh town centre
- Four bedroom detached bungalow measuring 1,188 sq. ft.
- O.F.C.H, mains water and sewerage
- Alarm at the property
- Three sheds to the rear measuring 11.72 sq.m, 17.73 sq. m & 20.8 sq m.