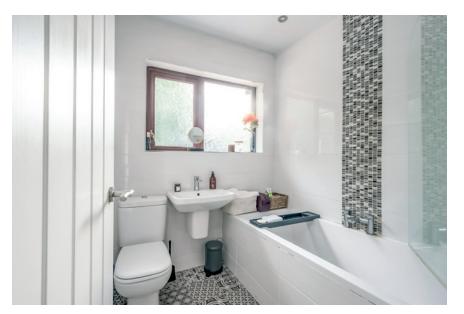

## BEDROOM (2): 9' 10" x 9' 4" (3m x 2.84m)

BEDROOM (3): 9' 10" x 9' 4" (3m x 2.84m) Laminate wood effect floor.

BATHROOM: Modern white suite comprising panelled bath with shower over, shower screen, low flush wc, pedestal wash hand basin, ceramic tiled walls and floor, low voltage spotlights.