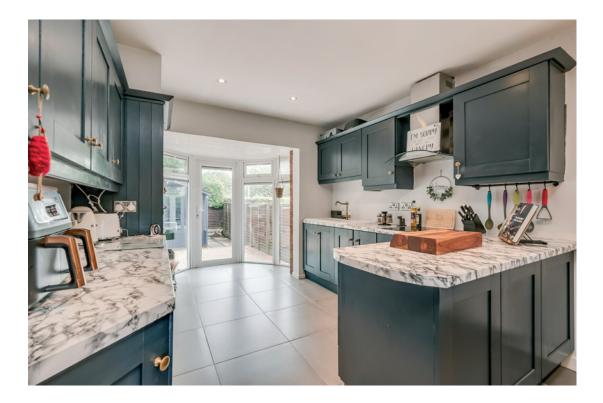

LIVING ROOM: 16' 4" x 13' 6" (4.98m x 4.11m) Matching laminate wood effect floor, low voltage spotlights.

Telephone 028 9066 3030 www.templetonrobinson.com Open plan to . . .

KITCHEN : 13' 11" x 9' 10" (4.24m x 3m) Modern fitted kitchen with range of high and low level units, work surfaces, four ring electric hob, stainless steel and glass extractor fan, electric oven, 1.5 bowl ceramic sink unit with drainer, integrated dishwasher, space for fridge freezer, ceramic tiled floor.

Open plan to . . .

DINING AREA: 13' 6" x 6' 10" (4.11m x 2.08m) uPVC door to rear garden.

BEDROOM (1): 13' 3" x 9' 0" (4.04m x 2.74m) Laminate wood effect floor.