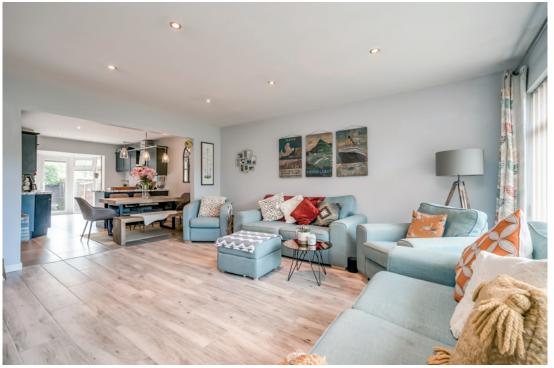

LIVING ROOM: 16' 4" x 13' 6" (4.98m x 4.11m) Matching laminate wood effect floor, low voltage spotlights.

Telephone 028 9066 3030 www.templetonrobinson.com Open plan to . . .

KITCHEN : 13' 11" x 9' 10" (4.24m x 3m) Modern fitted kitchen with range of high and low level units, work surfaces, four ring electric hob, stainless steel and glass extractor fan, electric oven, 1.5 bowl ceramic sink unit with drainer, integrated dishwasher, space for fridge freezer, ceramic tiled floor.

Open plan to . . .

DINING AREA: 13' 6" x 6' 10" (4.11m x 2.08m) uPVC door to rear garden.

BEDROOM (1): 13' 3" x 9' 0" (4.04m x 2.74m) Laminate wood effect floor.