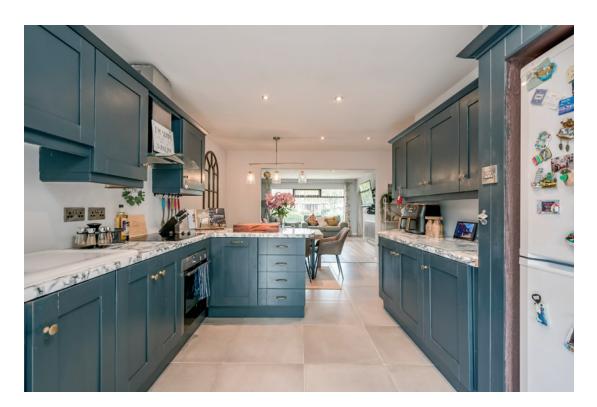

LIVING ROOM: 16' 4" x 13' 6" (4.98m x 4.11m) Matching laminate wood effect floor, low voltage spotlights.

Telephone 028 9066 3030 www.templetonrobinson.com Open plan to . . .

KITCHEN : 13' 11" x 9' 10" (4.24m x 3m) Modern fitted kitchen with range of high and low level units, work surfaces, four ring electric hob, stainless steel and glass extractor fan, electric oven, 1.5 bowl ceramic sink unit with drainer, integrated dishwasher, space for fridge freezer, ceramic tiled floor.

Open plan to . . .

DINING AREA: 13' 6" x 6' 10" (4.11m x 2.08m) uPVC door to rear garden.

BEDROOM (1): 13' 3" x 9' 0" (4.04m x 2.74m) Laminate wood effect floor.