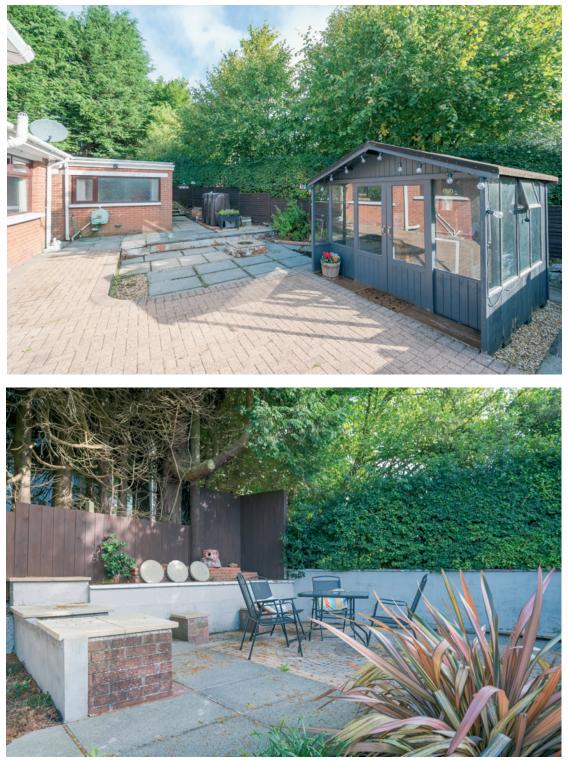

Externally there is driveway parking for several cars and leads to a detached garage. Additionally there are both front and rear gardens laid in lawns, paving and patio areas. We recommend early viewing to avoid disappointment.

## Outside

Driveway to front with parking for several cars leading to . . .

DETACHED GARAGE: Light and power.

Rear garden laid in patios.

Location:

Travelling into Ballyclare on Main Street, turn left into Avondale Drive, travel down and turn right into Grange Valley Avenue, then first left into Grange Valley Park.