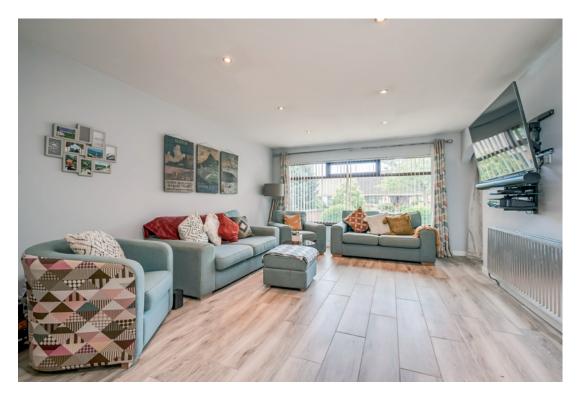

LIVING ROOM: 16' 4" x 13' 6" (4.98m x 4.11m) Matching laminate wood effect floor, low voltage spotlights.

Telephone 028 9066 3030 www.templetonrobinson.com Open plan to . . .

KITCHEN : 13' 11" x 9' 10" (4.24m x 3m) Modern fitted kitchen with range of high and low level units, work surfaces, four ring electric hob, stainless steel and glass extractor fan, electric oven, 1.5 bowl ceramic sink unit with drainer, integrated dishwasher, space for fridge freezer, ceramic tiled floor.