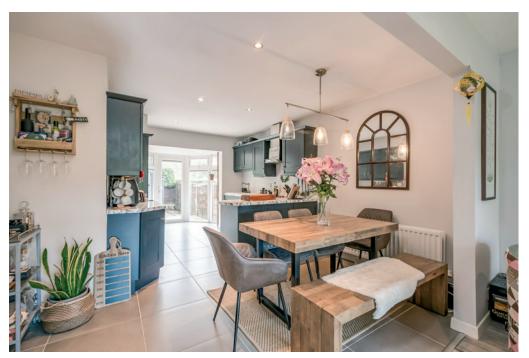

Open plan to . . .

DINING AREA: 13' 6" x 6' 10" (4.11m x 2.08m) uPVC door to rear garden.

BEDROOM (1): 13' 3" x 9' 0" (4.04m x 2.74m) Laminate wood effect floor.