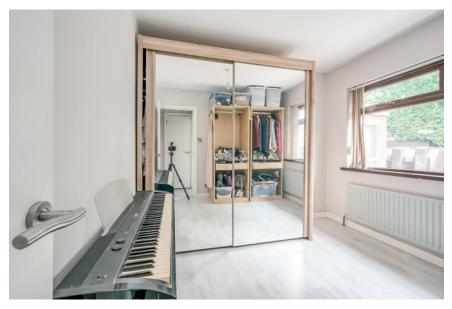

## BEDROOM (2): 9' 10" x 9' 4" (3m x 2.84m)

BEDROOM (3): 9' 10" x 9' 4" (3m x 2.84m) Laminate wood effect floor.

BATHROOM: Modern white suite comprising panelled bath with shower over, shower screen, low flush wc, pedestal wash hand basin, ceramic tiled walls and floor, low voltage spotlights.