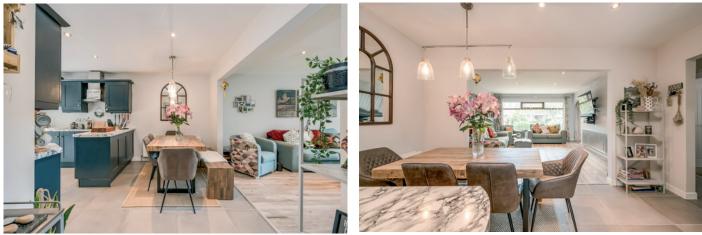

LIVING ROOM: 16' 4" x 13' 6" (4.98m x 4.11m) Matching laminate wood effect floor, low voltage spotlights.

Telephone 028 9066 3030 www.templetonrobinson.com Open plan to . . .

KITCHEN : 13' 11" x 9' 10" (4.24m x 3m) Modern fitted kitchen with range of high and low level units, work surfaces, four ring electric hob, stainless steel and glass extractor fan, electric oven, 1.5 bowl ceramic sink unit with drainer, integrated dishwasher, space for fridge freezer, ceramic tiled floor.

Open plan to . . .

DINING AREA: 13' 6" x 6' 10" (4.11m x 2.08m) uPVC door to rear garden.

BEDROOM (1): 13' 3" x 9' 0" (4.04m x 2.74m) Laminate wood effect floor.