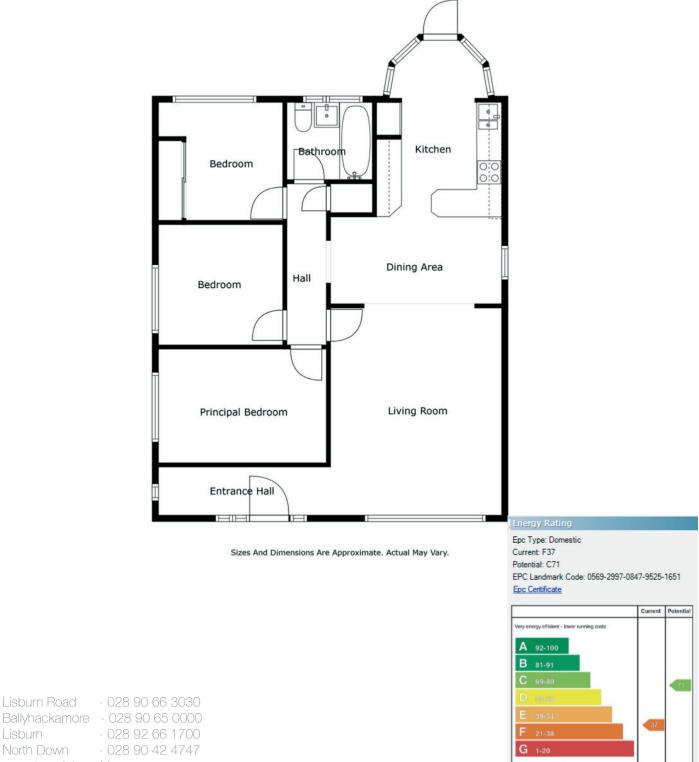

The Property Comprises:

Ground Floor

uPVC wood effect front door with glazed panels and additional side panels with glazing giving additional natural light to . . .

ENTRANCE HALL: Wood effect laminate wood floor. Open plan to . . .

LIVING ROOM: 16' 4" x 13' 6" (4.98m x 4.11m) Matching laminate wood effect floor, low voltage spotlights.

Telephone 028 9066 3030 www.templetonrobinson.com Open plan to . . .

KITCHEN : 13' 11" x 9' 10" (4.24m x 3m) Modern fitted kitchen with range of high and low level units, work surfaces, four ring electric hob, stainless steel and glass extractor fan, electric oven, 1.5 bowl ceramic sink unit with drainer, integrated dishwasher, space for fridge freezer, ceramic tiled floor.

Open plan to . . .

DINING AREA: 13' 6" x 6' 10" (4.11m x 2.08m) uPVC door to rear garden.

BEDROOM (1): 13' 3" x 9' 0" (4.04m x 2.74m) Laminate wood effect floor.

## BEDROOM (2): 9' 10" x 9' 4" (3m x 2.84m)

BEDROOM (3): 9' 10" x 9' 4" (3m x 2.84m) Laminate wood effect floor.

BATHROOM: Modern white suite comprising panelled bath with shower over, shower screen, low flush wc, pedestal wash hand basin, ceramic tiled walls and floor, low voltage spotlights.

Not energy efficient - higher running costs