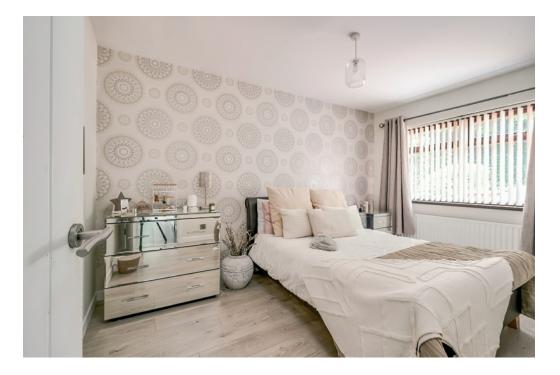

LIVING ROOM: 16' 4" x 13' 6" (4.98m x 4.11m) Matching laminate wood effect floor, low voltage spotlights.

Telephone 028 9066 3030 www.templetonrobinson.com Open plan to . . .

KITCHEN : 13' 11" x 9' 10" (4.24m x 3m) Modern fitted kitchen with range of high and low level units, work surfaces, four ring electric hob, stainless steel and glass extractor fan, electric oven, 1.5 bowl ceramic sink unit with drainer, integrated dishwasher, space for fridge freezer, ceramic tiled floor.

Open plan to . . .

DINING AREA: 13' 6" x 6' 10" (4.11m x 2.08m) uPVC door to rear garden.

BEDROOM (1): 13' 3" x 9' 0" (4.04m x 2.74m) Laminate wood effect floor.