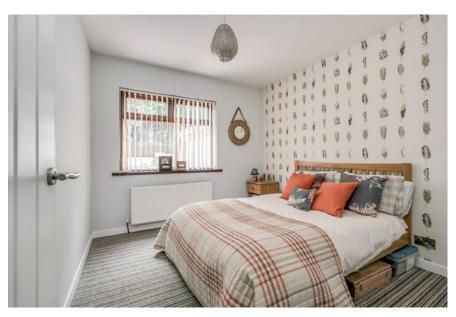

Open plan to . . .

DINING AREA: 13' 6" x 6' 10" (4.11m x 2.08m) uPVC door to rear garden.

BEDROOM (1): 13' 3" x 9' 0" (4.04m x 2.74m) Laminate wood effect floor.

## BEDROOM (2): 9' 10" x 9' 4" (3m x 2.84m)

BEDROOM (3): 9' 10" x 9' 4" (3m x 2.84m) Laminate wood effect floor.

BATHROOM: Modern white suite comprising panelled bath with shower over, shower screen, low flush wc, pedestal wash hand basin, ceramic tiled walls and floor, low voltage spotlights.