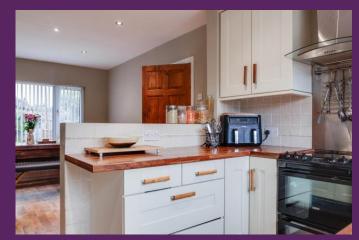

DINING ROOM: (3.98m x 3.18m) Solid hardwood flooring. Recessed lighting. Open to...

KITCHEN: (2.82m x 2.63m) Range of high and low level cream units, wood effect work surfaces, single stainless steel sink unit, space for cooker, stainless

steel and glass extractor hood, plumbed for dishwasher, plumbed for washing machine. Part tiled walls, wood effect flooring, recessed lighting. Door to rear garden.

FIRST FLOOR

LANDING: Storage cupboard, loft access.