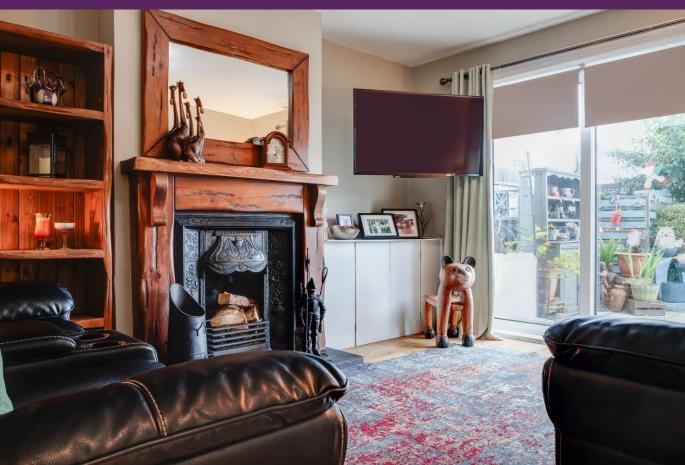

## The Perfect Start!

This fantastic end terrace property sits on a bright site in a convenient location in Donaghadee. The spacious interior benefits from a lovely living room with sliding doors to the rear garden and patio area and a separate kitchen open plan to the dining room, providing plenty of space for busy families. The rear garden is fully enclosed and boasts a large patio area making this space ideal for the children to play safely and for everyone to relax. Properties in this area are highly sought after and this one certainly stands out as an excellent buy!

## THIS PROPERTY COMPRISES

UPVC Front door to...

ENTRANCE HALL: Understairs storage cupboard. Tile effect flooring.

LIVING ROOM: (4.33m x 3.65m) Solid hardwood flooring, feature fireplace with cast iron surround, wooden mantle and tiled hearth. Open fire with back boiler facility. Sliding patio doors to rear garden.