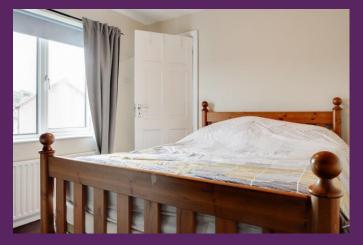

BEDROOM (1): (4.33m x 2.40m)

BEDROOM (2): (3.21m x 2.92m)

BEDROOM (3): (3.32m x 2.31m)

BATHROOM: Modern three piece white suite comprising a pedestal wash hand basin, panelled shower/bath with glass screen with a Mira electric shower over and a low flush WC. Recessed lighting, stainless steel heated towel rail, fully tiled walls, tiled floor.