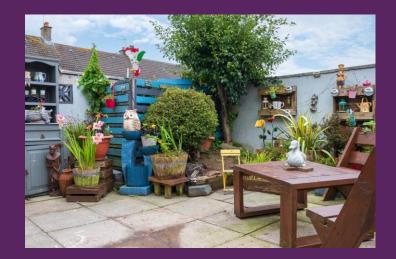

Externally the front garden is laid in lawn with mature shrubs and plants and there is a paved pathway and a driveway with parking for two cars. To the rear there is a fully enclosed garden space with a large paved patio area providing the perfect space for children to play.

## **OUTSIDE**

Front garden laid in lawn with mature shrubs and plants. Paved pathway. Driveway with parking for two cars.

Fully enclosed rear garden with a feature paved patio area. Outside light and tap. Gate to rear. Two outbuildings with light and power.