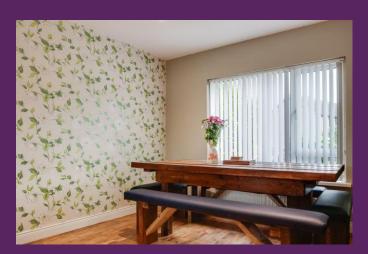

DINING ROOM: (3.98m x 3.18m) Solid hardwood flooring. Recessed lighting. Open to...

KITCHEN: (2.82m x 2.63m) Range of high and low level cream units, wood effect work surfaces, single stainless steel sink unit, space for cooker, stainless