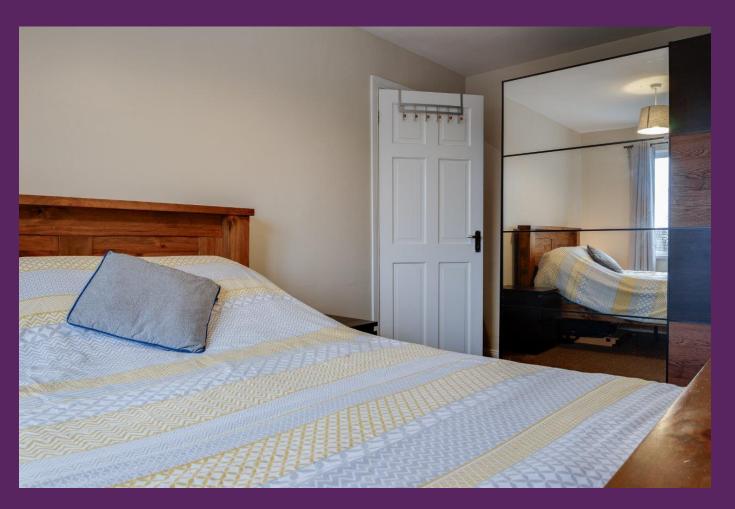

BEDROOM (1): (4.33m x 2.40m)

BEDROOM (2): (3.21m x 2.92m)

BEDROOM (3): (3.32m x 2.31m)

BATHROOM: Modern three piece white suite comprising a pedestal wash hand basin, panelled shower/bath with glass screen with a Mira electric shower over and a low flush WC. Recessed lighting, stainless steel heated towel rail, fully tiled walls, tiled floor.