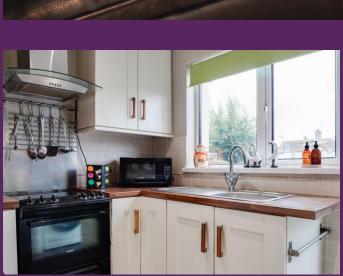

DINING ROOM: (3.98m x 3.18m) Solid hardwood flooring. Recessed lighting. Open to...

KITCHEN: (2.82m x 2.63m) Range of high and low level cream units, wood effect work surfaces, single stainless steel sink unit, space for cooker, stainless

steel and glass extractor hood, plumbed for dishwasher, plumbed for washing machine. Part tiled walls, wood effect flooring, recessed lighting. Door to rear garden.

FIRST FLOOR

LANDING: Storage cupboard, loft access.