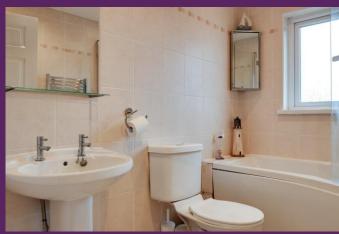

BEDROOM (1): (4.33m x 2.40m)

BEDROOM (2): (3.21m x 2.92m)

BEDROOM (3): (3.32m x 2.31m)

BATHROOM: Modern three piece white suite comprising a pedestal wash hand basin, panelled shower/bath with glass screen with a Mira electric shower over and a low flush WC. Recessed lighting, stainless steel heated towel rail, fully tiled walls, tiled floor.