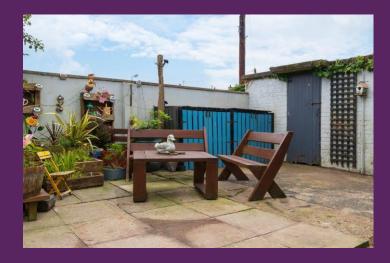

Externally the front garden is laid in lawn with mature shrubs and plants and there is a paved pathway and a driveway with parking for two cars. To the rear there is a fully enclosed garden space with a large paved patio area providing the perfect space for children to play.

## **OUTSIDE**

Front garden laid in lawn with mature shrubs and plants. Paved pathway. Driveway with parking for two cars.

Fully enclosed rear garden with a feature paved patio area. Outside light and tap. Gate to rear. Two outbuildings with light and power.