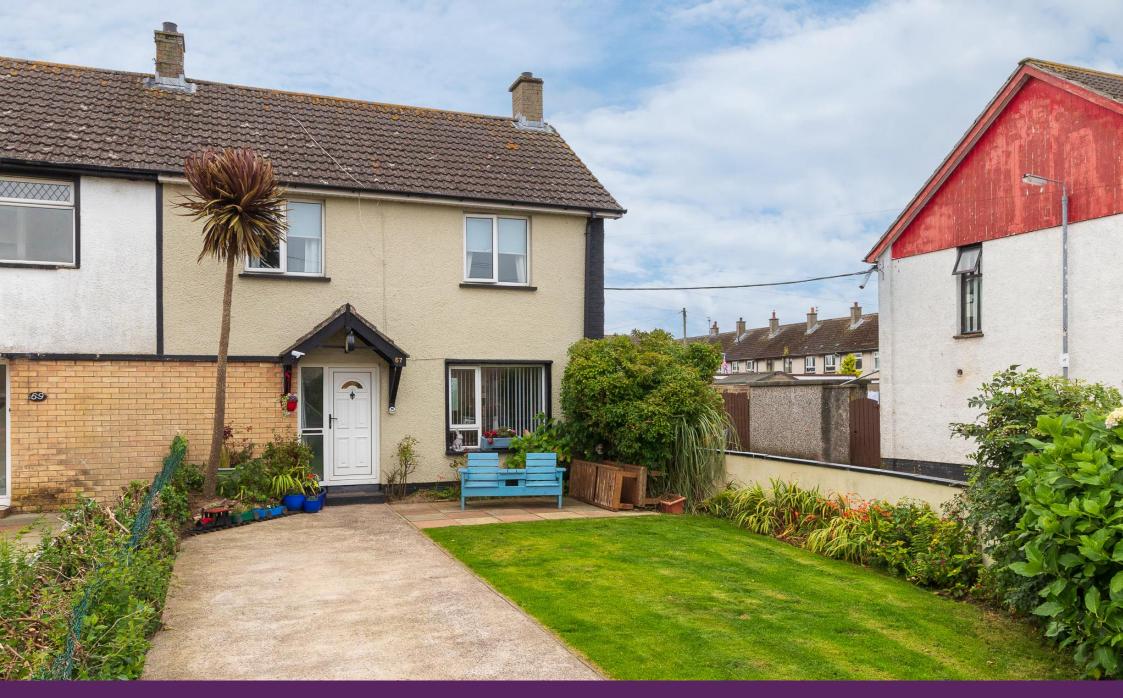

## The Perfect Start!

This fantastic end terrace property sits on a bright site in a convenient location in Donaghadee. The spacious interior benefits from a lovely living room with sliding doors to the rear garden and patio area and a separate kitchen open plan to the dining room, providing plenty of space for busy families. The rear garden is fully enclosed and boasts a large patio area making this space ideal for the children to play safely and for everyone to relax. Properties in this area are highly sought after and this one certainly stands out as an excellent buy!

Externally the front garden is laid in lawn with mature shrubs and plants and there is a paved pathway and a driveway with parking for two cars. To the rear there is a fully enclosed garden space with a large paved patio area providing the perfect space for children to play.

## **OUTSIDE**

Front garden laid in lawn with mature shrubs and plants. Paved pathway. Driveway with parking for two cars.

Fully enclosed rear garden with a feature paved patio area. Outside light and tap. Gate to rear. Two outbuildings with light and power.