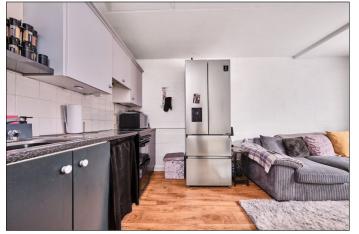

# **Open Plan Kitchen /Lounge Area:**

16'1 x 11'8

With single drainer stainless steel sink unit, high and low level units with tiling between, space for cooker, plumbed for automatic washing machine and space for fridge freezer.