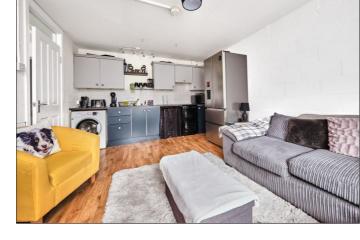

# **Open Plan Kitchen /Lounge Area:**

16'1 x 11'8

With single drainer stainless steel sink unit, high and low level units with tiling between, space for cooker, plumbed for automatic washing machine and space for fridge freezer.