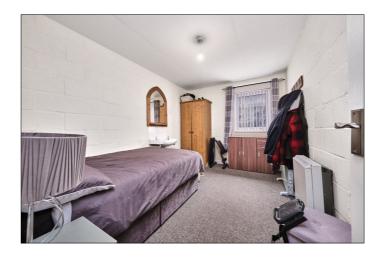

## Bedroom 1:

12'4 x 9'2 (Currently used as a dining room)

Bedroom 4:

11'8 x 8'7

Bedroom 2:

With built in furniture consisting of double wardrobe, desk and drawers. 12'4 x 9'8

Bedroom 3:

12'4 x 8'9