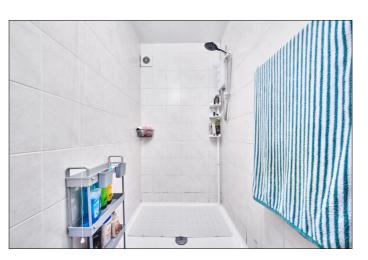

# **Shower Room:**

With white suite comprising w.c., wash hand basin, fully tiled walk in shower area, fully tiled walls, extractor fan and tiled floor.