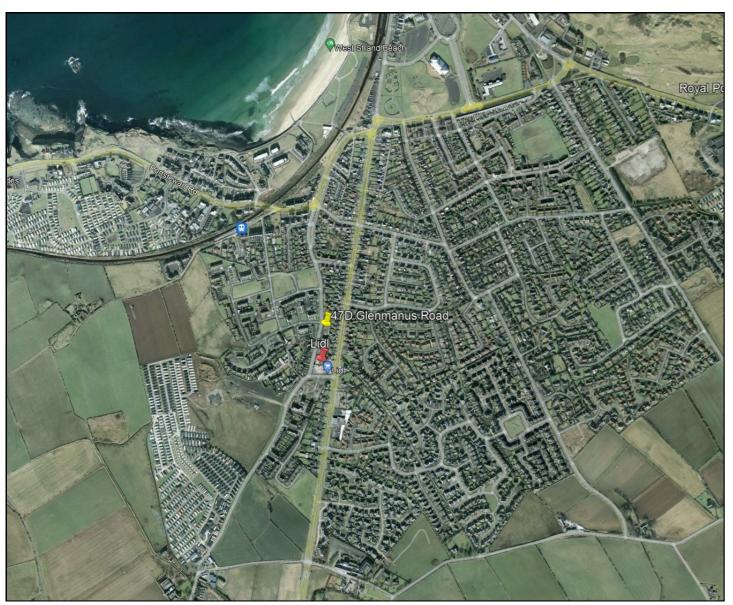

# **PORTRUSH**

47D Glenmanus Road **BT56 8HU** Offers Over £139,500

028 7083 2000 www.armstronggordon.com A well laid out four bedroom ground floor apartment located within very close proximity to West Strand Beach and Dhu Varren railway stop. The property is situated within a development of twelve apartments and forms part of a management company. Located in the popular seaside resort of Portrush, the property benefits from being on the doorstep of this seaside resorts many fine attractions including championship golf courses, beaches and an excellent choice of well known restaurants. This property is sure to create instant interest to a wide spectrum of potential purchasers. The selling agent strongly recommends early internal inspection.

Approaching Portrush on the Coleraine Road take your first left after the Hillside Filling Station onto Glenmanus Road, Lidl will be on the corner. Turn right again and 47D Glenmanus Road will be situated in the apartment complex adjacent to Lidl.