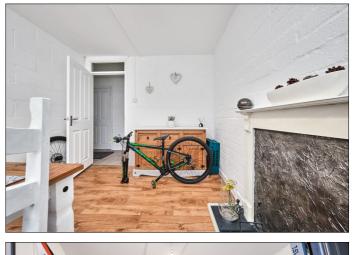

# **Open Plan Kitchen /Lounge Area:**

16'1 x 11'8

With single drainer stainless steel sink unit, high and low level units with tiling between, space for cooker, plumbed for automatic washing machine and space for fridge freezer.