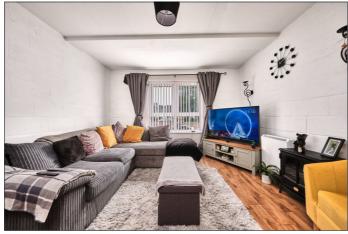

# **Open Plan Kitchen /Lounge Area:**

16'1 x 11'8

With single drainer stainless steel sink unit, high and low level units with tiling between, space for cooker, plumbed for automatic washing machine and space for fridge freezer.