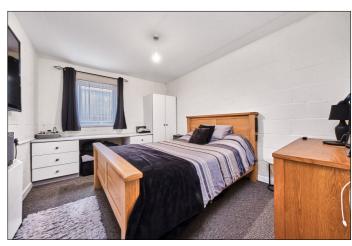

## Bedroom 1:

12'4 x 9'2 (Currently used as a dining room)

Bedroom 4:

11'8 x 8'7

Bedroom 2:

With built in furniture consisting of double wardrobe, desk and drawers. 12'4 x 9'8

Bedroom 3:

12'4 x 8'9