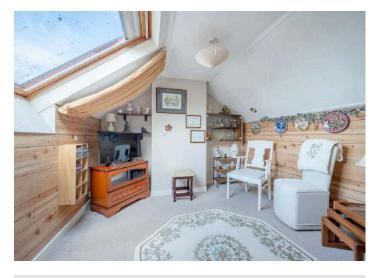

## Roof space

- Landing
- Attic Room One 16' x 9'11"
- Attic Room Two 11'9" x 9'11"