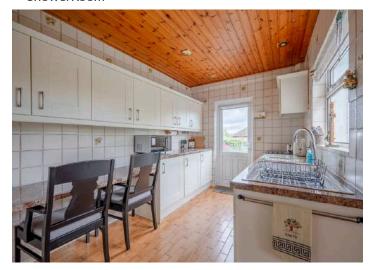

#### Ground Floor

- Entrance Porch
- Entrance Hall
- Lounge 14'1" x 11'3"
- Rear Hall
- Kitchen 13'5" x 8'7"
- Dining Room 12'1" x 11'10"
- Bedroom One 11'9" x 11'
- Bedroom Two 11'9" x 8'9"
- ShowerRoom