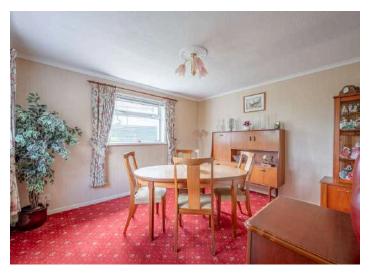

#### Ground Floor

- Entrance Porch
- Entrance Hall
- Lounge 14'1" x 11'3"
- Rear Hall
- Kitchen 13'5" x 8'7"
- Dining Room 12'1" x 11'10"
- Bedroom One 11'9" x 11'
- Bedroom Two 11'9" x 8'9"
- ShowerRoom