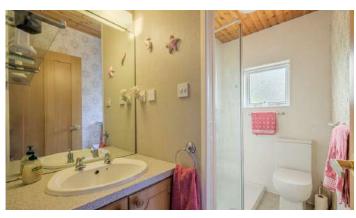

#### Ground Floor

- Entrance Porch
- Entrance Hall
- Lounge 14'1" x 11'3"
- Rear Hall
- Kitchen 13'5" x 8'7"
- Dining Room 12'1" x 11'10"
- Bedroom One 11'9" x 11'
- Bedroom Two 11'9" x 8'9"
- ShowerRoom