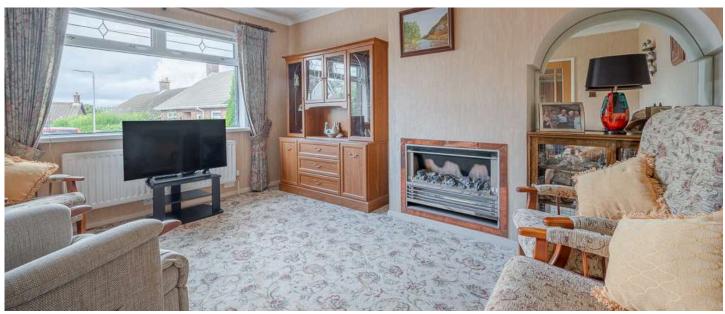

#### Ground Floor

- Entrance Porch
- Entrance Hall
- Lounge 14'1" x 11'3"
- Rear Hall
- Kitchen 13'5" x 8'7"
- Dining Room 12'1" x 11'10"
- Bedroom One 11'9" x 11'
- Bedroom Two 11'9" x 8'9"
- ShowerRoom