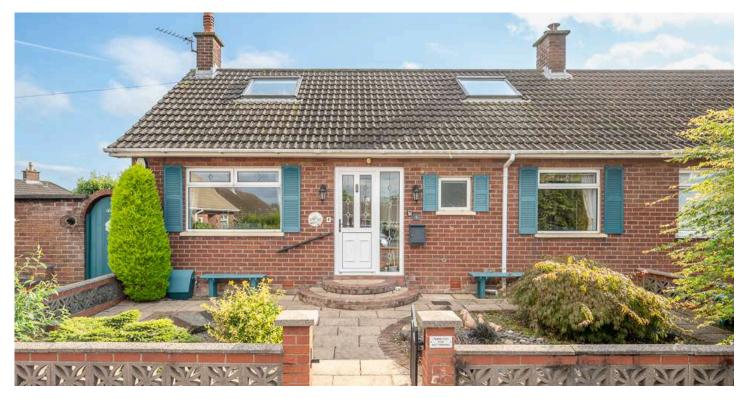

# 4 ALDER CLOSE

Belfast, BT5 7PZ

*Offers over* **£145,000** 

## SEMI-DETACHED BUNGALOW | 2 ⊨ | 1 ≒ | 2 ⊟

We are delighted to bring to the market this deceptively spacious and well maintained semi-detached bungalow located in a quiet cul-de-sac just off the Lower Braniel Road.

#### KEY FEATURES

- Ease of Access to Belfast City Airport and Belfast City Centre for the Daily Commuter via Main Arterial Transport Routes
- Within Close Proximity to Many Local Leading Primary and Post Primary Schools
- Separate Lounge And Dining Room
- Modern Fitted Kitchen with Range of Integrated Appliances
- Shower Room
- Fixed Staircase with Access to Two Attic Rooms with Substantial Eaves Storage
- Paved And Stoned Enclose Front Garden
- Garden To Rear In Lawn With Raised Patio Area For Outside Entertaining And Further Stoned Areas
- PVC Double Glazing Throughout
- Gas Fire Central Heating
- No Onward Chain
- Early Viewing Highly Recommended