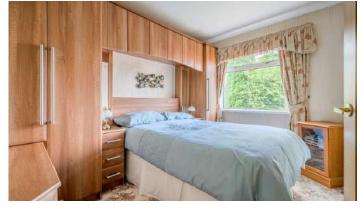

#### Ground Floor

- Entrance Porch
- Entrance Hall
- Lounge 14'1" x 11'3"
- Rear Hall
- Kitchen 13'5" x 8'7"
- Dining Room 12'1" x 11'10"
- Bedroom One 11'9" x 11'
- Bedroom Two 11'9" x 8'9"
- ShowerRoom