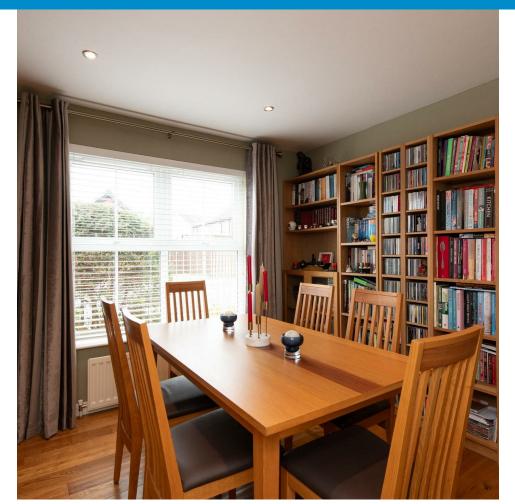

#### **Ground Floor**

Step in to 48 Roes Hill and you are greeted by a large, bright tiled hallway that leads you to a wonderful, modern kitchen with integrated appliances and stylish wooden kitchen top surfaces. The kitchen is open plan to a spacious dining area that also has a large larder cupboard. Double patio doors in the dining area lead out to a beautiful and vibrant garden, alive with an assortment of flowers and greenery, with plenty of space for relaxing in this microcosm of wildlife. The ground floor also comes equipped with an open living room, lit up by a large bay window and for those cosy winter evenings, an open fireplace. The ground floor also has WC with hand wash basin and toilet.