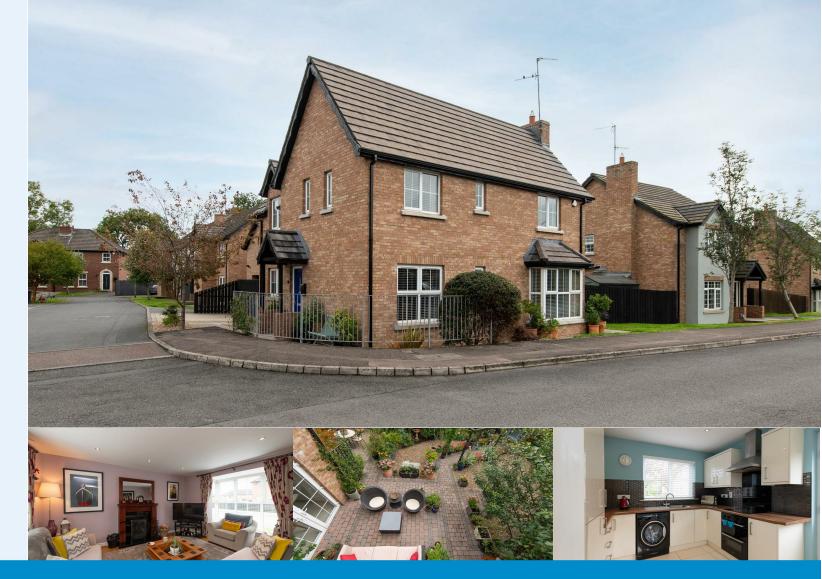

# 48 Roes Hill Lawrencetown BT63 6FD

# Offers In The Region Of £235,000

- Modern Detached House
- Four Bedrooms, Master Ensuite
- Bright Spacious Lounge with Open Fire
- Stylish Kitchen with Integrated Appliances
- Separate Formal Dining Room
- Beautiful Vibrant Garden
- Oil Fired Heating
- EPC 65 D
- Large Brick Tile Driveway
- Viewing By Appointment Only

### Lawrencetown, BT63 6FD

This stunning four bed property has plenty to offer, tiled floors in the hall, kitchen and dining area just bounce light all through the house, Large windows make sure the sun lets this detached house shine. The property has plenty of lounge space as well as an open fireplace with wooden surround and mantelpiece with black tiled elements also. The garden is the real stunner here where you will find any nature enthusiasts dream as you step out of your double patio doors to a world of colour and nature that would be perfect for those with green thumbs or those who just want to soak in the natural haven that is the rear of 48 Roes Hill. With 4 bedrooms in the upstairs this property would be perfect for a family or those needing office space within the house, what are you waiting for?

#### **Ground Floor**

Step in to 48 Roes Hill and you are greeted by a large, bright tiled hallway that leads you to a wonderful, modern kitchen with integrated appliances and stylish wooden kitchen top surfaces. The kitchen is open plan to a spacious dining area that also has a large larder cupboard. Double patio doors in the dining area lead out to a beautiful and vibrant garden, alive with an assortment of flowers and greenery, with plenty of space for relaxing in this microcosm of wildlife. The ground floor also comes equipped with an open living room, lit up by a large bay window and for those cosy winter evenings, an open fireplace. The ground floor also has WC with hand wash basin and toilet.