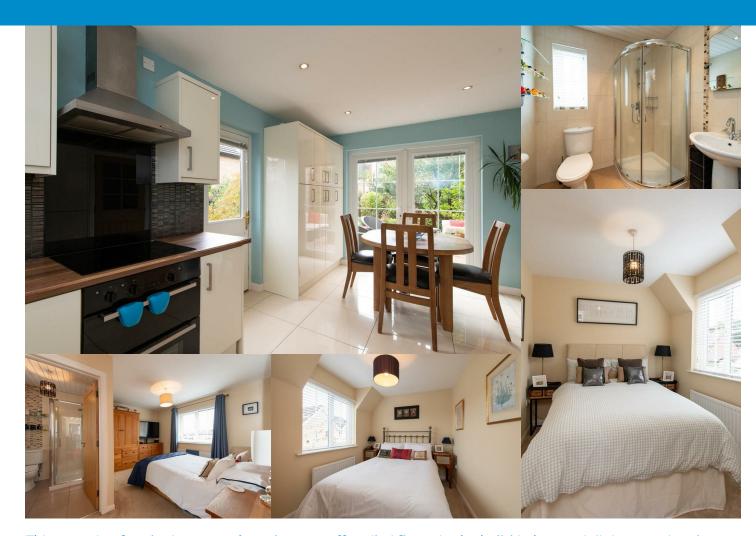

#### **Ground Floor**

Step in to 48 Roes Hill and you are greeted by a large, bright tiled hallway that leads you to a wonderful, modern kitchen with integrated appliances and stylish wooden kitchen top surfaces. The kitchen is open plan to a spacious dining area that also has a large larder cupboard. Double patio doors in the dining area lead out to a beautiful and vibrant garden, alive with an assortment of flowers and greenery, with plenty of space for relaxing in this microcosm of wildlife. The ground floor also comes equipped with an open living room, lit up by a large bay window and for those cosy winter evenings, an open fireplace. The ground floor also has WC with hand wash basin and toilet.

### First Floor

Fully carpeted stairs and landing, bedroom one with rear view aspect and ensuite that is fully fitted with tiled floor, corner shower cubicle, W.C and hand wash basin. Bedroom two and three with carpet laid with front view aspect. Bedroom four again with carpet laid with rear view aspect. Family Shower room with tiled floor comprising large corner shower cubicle, W.C and hand wash basin.