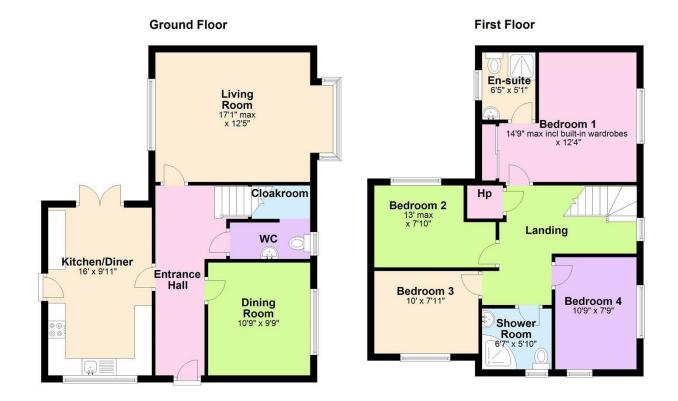

#### **Ground Floor**

Step in to 48 Roes Hill and you are greeted by a large, bright tiled hallway that leads you to a wonderful, modern kitchen with integrated appliances and stylish wooden kitchen top surfaces. The kitchen is open plan to a spacious dining area that also has a large larder cupboard. Double patio doors in the dining area lead out to a beautiful and vibrant garden, alive with an assortment of flowers and greenery, with plenty of space for relaxing in this microcosm of wildlife. The ground floor also comes equipped with an open living room, lit up by a large bay window and for those cosy winter evenings, an open fireplace. The ground floor also has WC with hand wash basin and toilet.

### First Floor

Fully carpeted stairs and landing, bedroom one with rear view aspect and ensuite that is fully fitted with tiled floor, corner shower cubicle, W.C and hand wash basin. Bedroom two and three with carpet laid with front view aspect. Bedroom four again with carpet laid with rear view aspect. Family Shower room with tiled floor comprising large corner shower cubicle, W.C and hand wash basin.