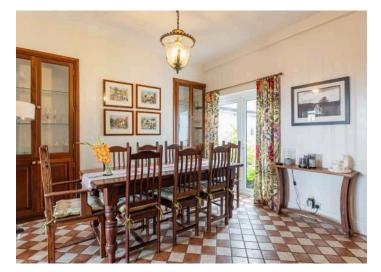

#### Ground Floor

- Enclosed Entrance Porch
- Reception Hall
- Dining Room 13' 3" x 12' 0"
- Living Room 11' 10" x 15' 8"
- Kitchen with Casual Dining Area 20' 11" x 9' 2"