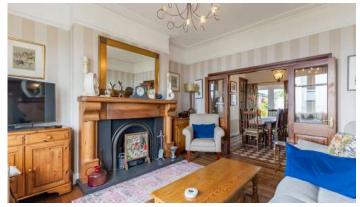

#### Ground Floor

- Enclosed Entrance Porch
- Reception Hall
- Dining Room 13' 3" x 12' 0"
- Living Room 11' 10" x 15' 8"
- Kitchen with Casual Dining Area 20' 11" x 9' 2"