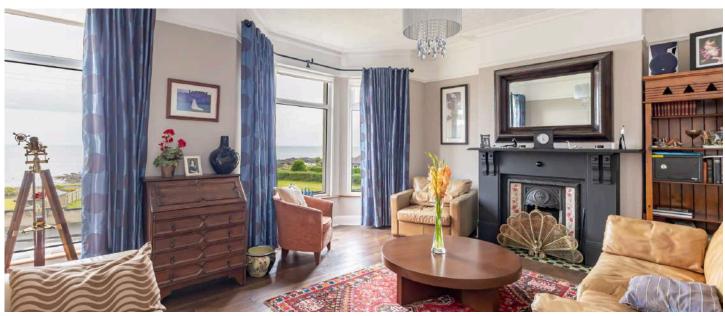

#### Ground Floor

- Enclosed Entrance Porch
- Reception Hall
- Dining Room 13' 3" x 12' 0"
- Living Room 11' 10" x 15' 8"
- Kitchen with Casual Dining Area 20' 11" x 9' 2"

#### First Floor

- Landing
- Drawing Room / Fourth Bedroom 17' 3" x 15' 9"
- Bedroom Three 12' 0" x 10' 8" "