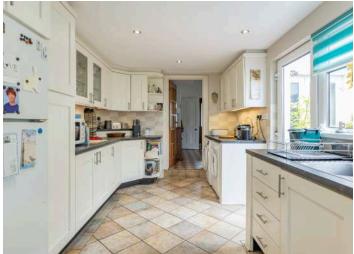

#### Ground Floor

- Enclosed Entrance Porch
- Reception Hall
- Dining Room 13' 3" x 12' 0"
- Living Room 11' 10" x 15' 8"
- Kitchen with Casual Dining Area 20' 11" x 9' 2"