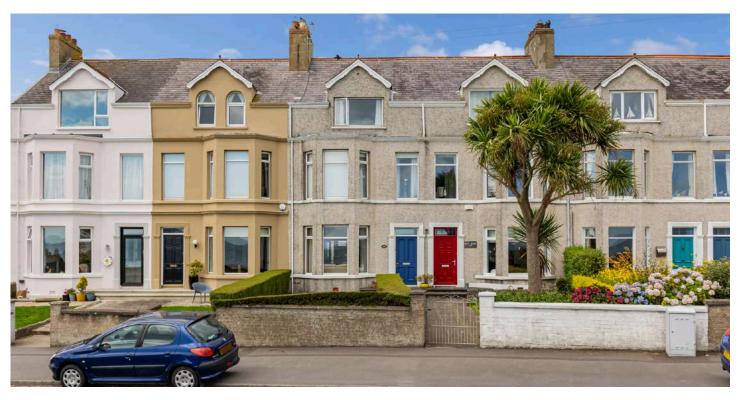

# 111 MILLISLE ROAD

Donaghadee, BT21 OLA

Offers Around £299,950

MID TERRACE | 4 ⊨ | 1 ≒ | 2 ⊟

Here is an ideal opportunity to purchase a substantial mid terrace property with stunning views over the Irish Sea and beyond to Scotland. The property is well presented throughout.

## KEY FEATURES

- Attractive Substantial Mid Terrace Property with Stunning Views Over Irish Sea and Beyond to Scotland
- Versatile and Flexible Accommodation, Well Presented Throughout ¬
- Ground Floor Living Room with Stunning Views, Solid Oak Floor, Attractive Fireplace and Open Fire—
- Dining Room with French Doors to Rear Courtyard and Built-in Glass Display Cabinets—
- Good Sized Kitchen with Casual Dining Area
- First Floor Drawing Room with Stunning Views, Attractive Cast Iron Fireplace and Open Fire, Could be Fourth Bedroom if Required
- Three Additional Bedrooms Including Main Bedroom with Stunning Sea Views
- Bathroom with Four Piece Suite to Include Bath and Separate Shower
- Additional Separate WC
- Phoenix Gas Heating
- uPVC Double Glazed Windows