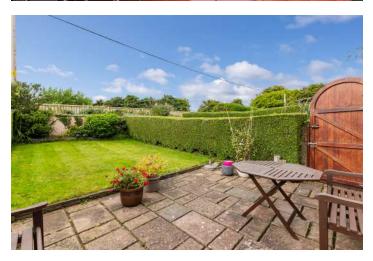

#### Outside

- Front Garden In Lawns, Paved Terrace
- Fully Enclosed Tiled Rear Courtyard with Westerly Aspect
- Vehicular Access to Rear leading to
- Large Detached Garage 18' 6" x 15' 2"
- Rear Garden In Lawns with Paved Patio