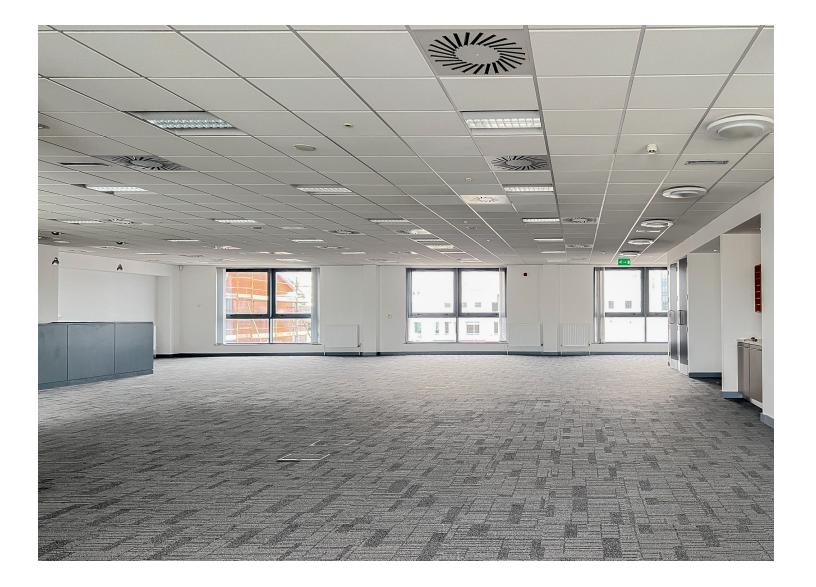

#### DESCRIPTION

Finishes to include

Raised access carpet floors.

- Plastered and painted walls.
- Suspended Ceilings.
- Recessed spot lighting.
- Air Handling System.
- Shower Room.
- Bicycle Storage. Kitchen 2no. private offices

### TO LET

Quality office suite Lanyon View

c. 3900 sq.ft

ciaran@hughescommercial.co.uk

028 9091 8257

www.hughescommercial.co.uk

| Accommodation  | Net internal area 3900 sq.ft                                                                                              |
|----------------|---------------------------------------------------------------------------------------------------------------------------|
| Lease Details  | The premises are held for a term expiring in<br>October 2027 but with a tenant break option in<br>Septmeber 2025          |
|                | Current Rent ON APPLICATION                                                                                               |
| NAV            | £61,400 Current rate in £ 0.599 , therefore rates payable £36,778 pa                                                      |
| Service charge | Each occupier shall pay a proportionate amount in relation to the upkeep of common areas, maintenance of the exterior etc |
| EPC            | Available upon request                                                                                                    |