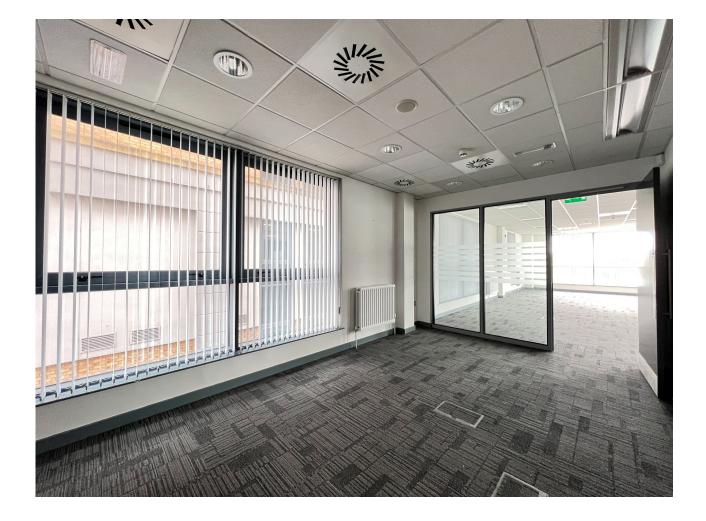

#### DESCRIPTION

Finishes to include

Raised access carpet floors.

- Plastered and painted walls.
- Suspended Ceilings.
- Recessed spot lighting.
- Air Handling System.
- Shower Room.
- Bicycle Storage. Kitchen 2no. private offices