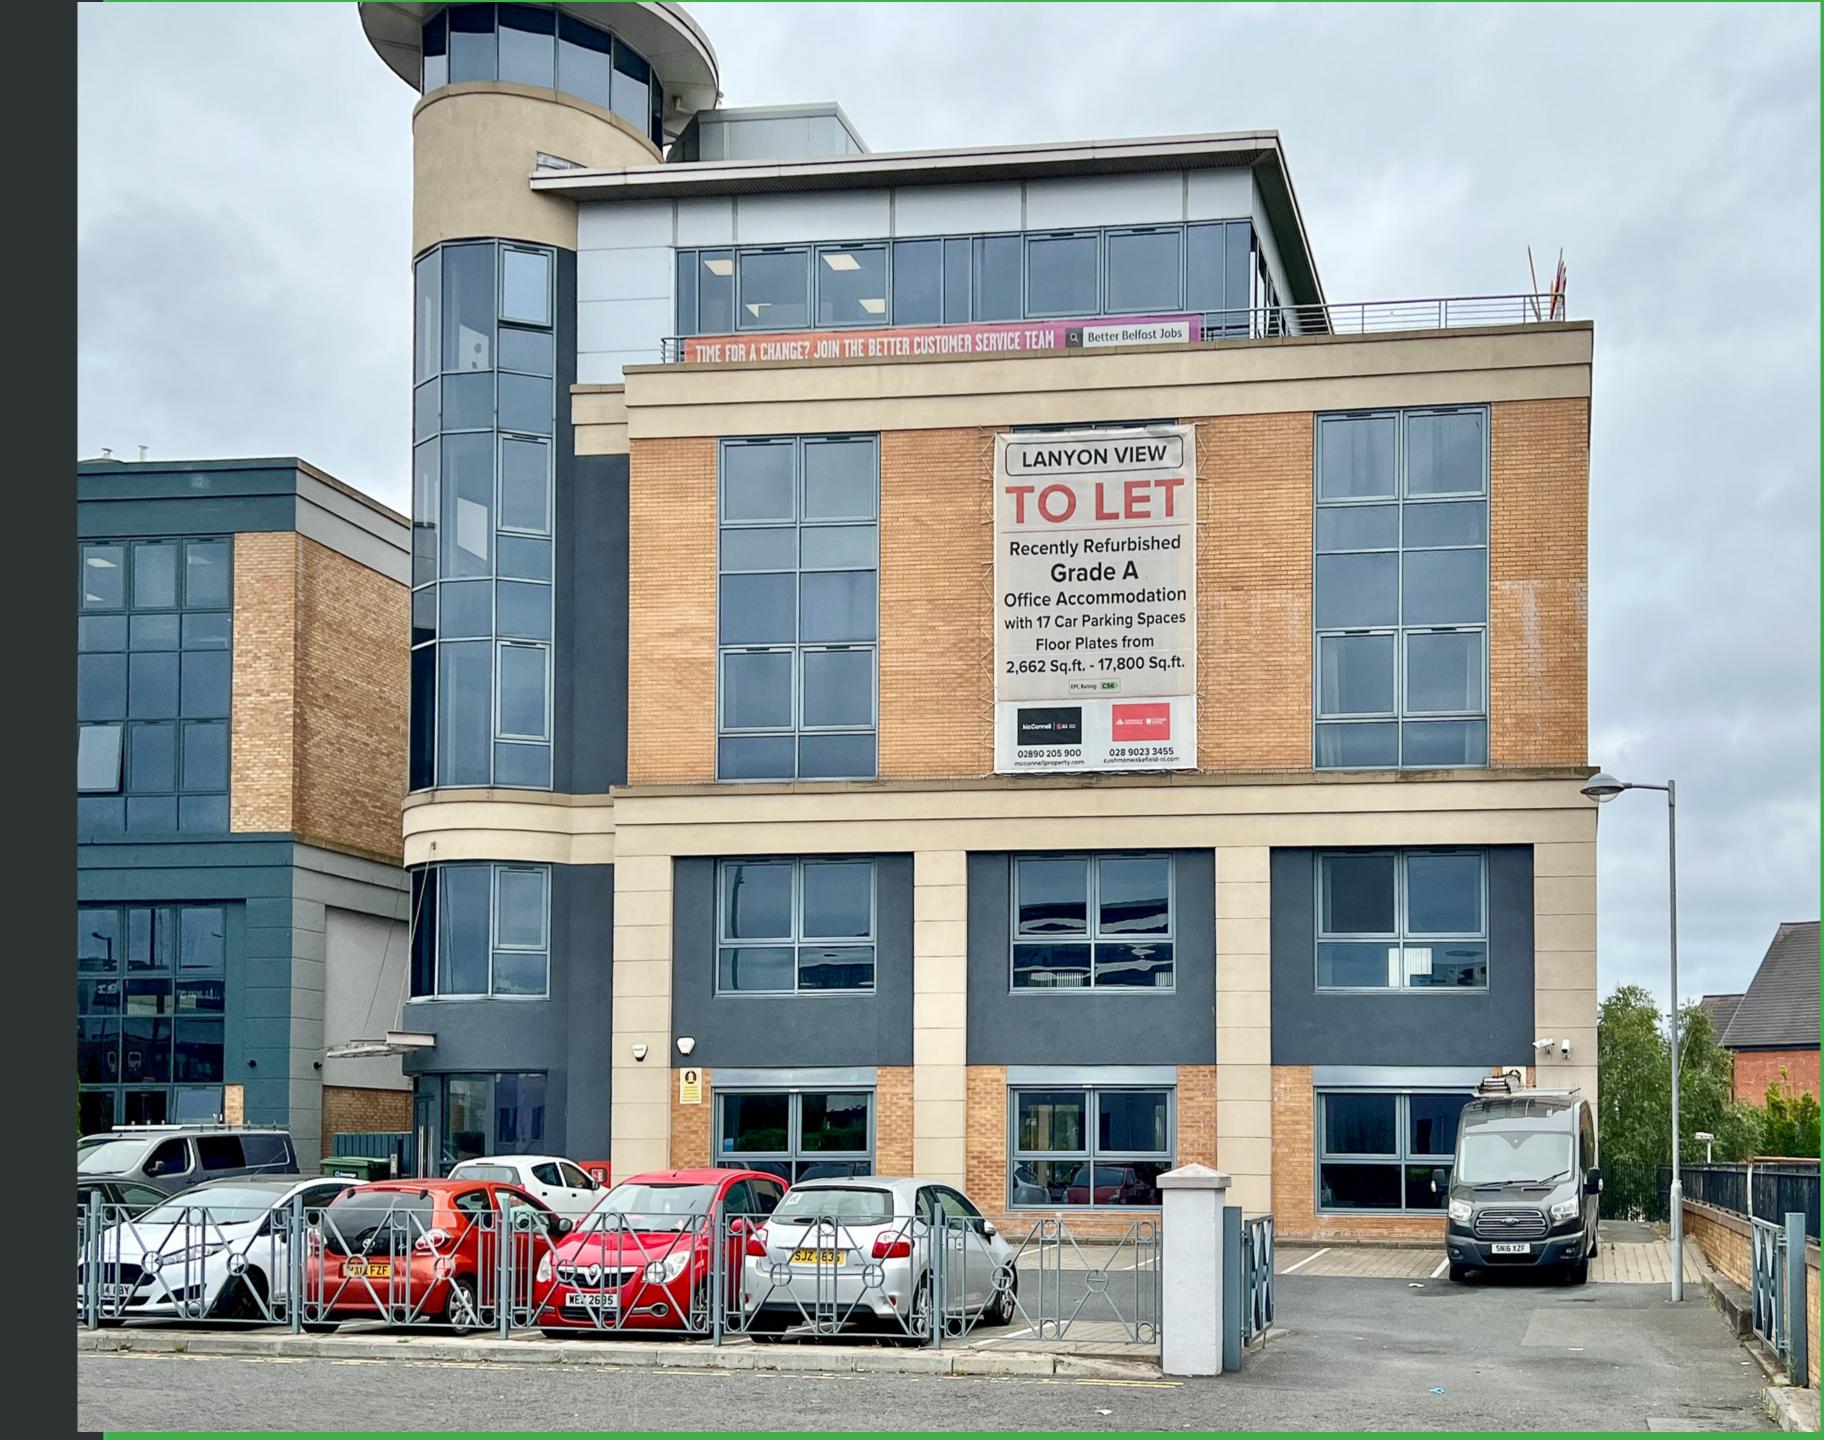

### LANYON VIEW EAST BRIDGE STREET BELFAST

ciaran@hughescommercial.co.uk

## 028 9091 8257

www.hughescommercial.co.uk

The subject property is prominently located on East Bridge Street opposite Lanyon Station

#### LOCATION

The property is situated on the main arterial route leading east from the City Centre. It is located on Mays Meadow between East Bridge Street and the River Lagan and adjacent to Belfast Lanyon Place Station.

The property is easily accessible to and from the City Centre, with major transport links to include the Belfast Glider and Lanyon Place train station, available in close proximity. There is also access to the Lagan towpath allowing staff to walk or cycle to the building.