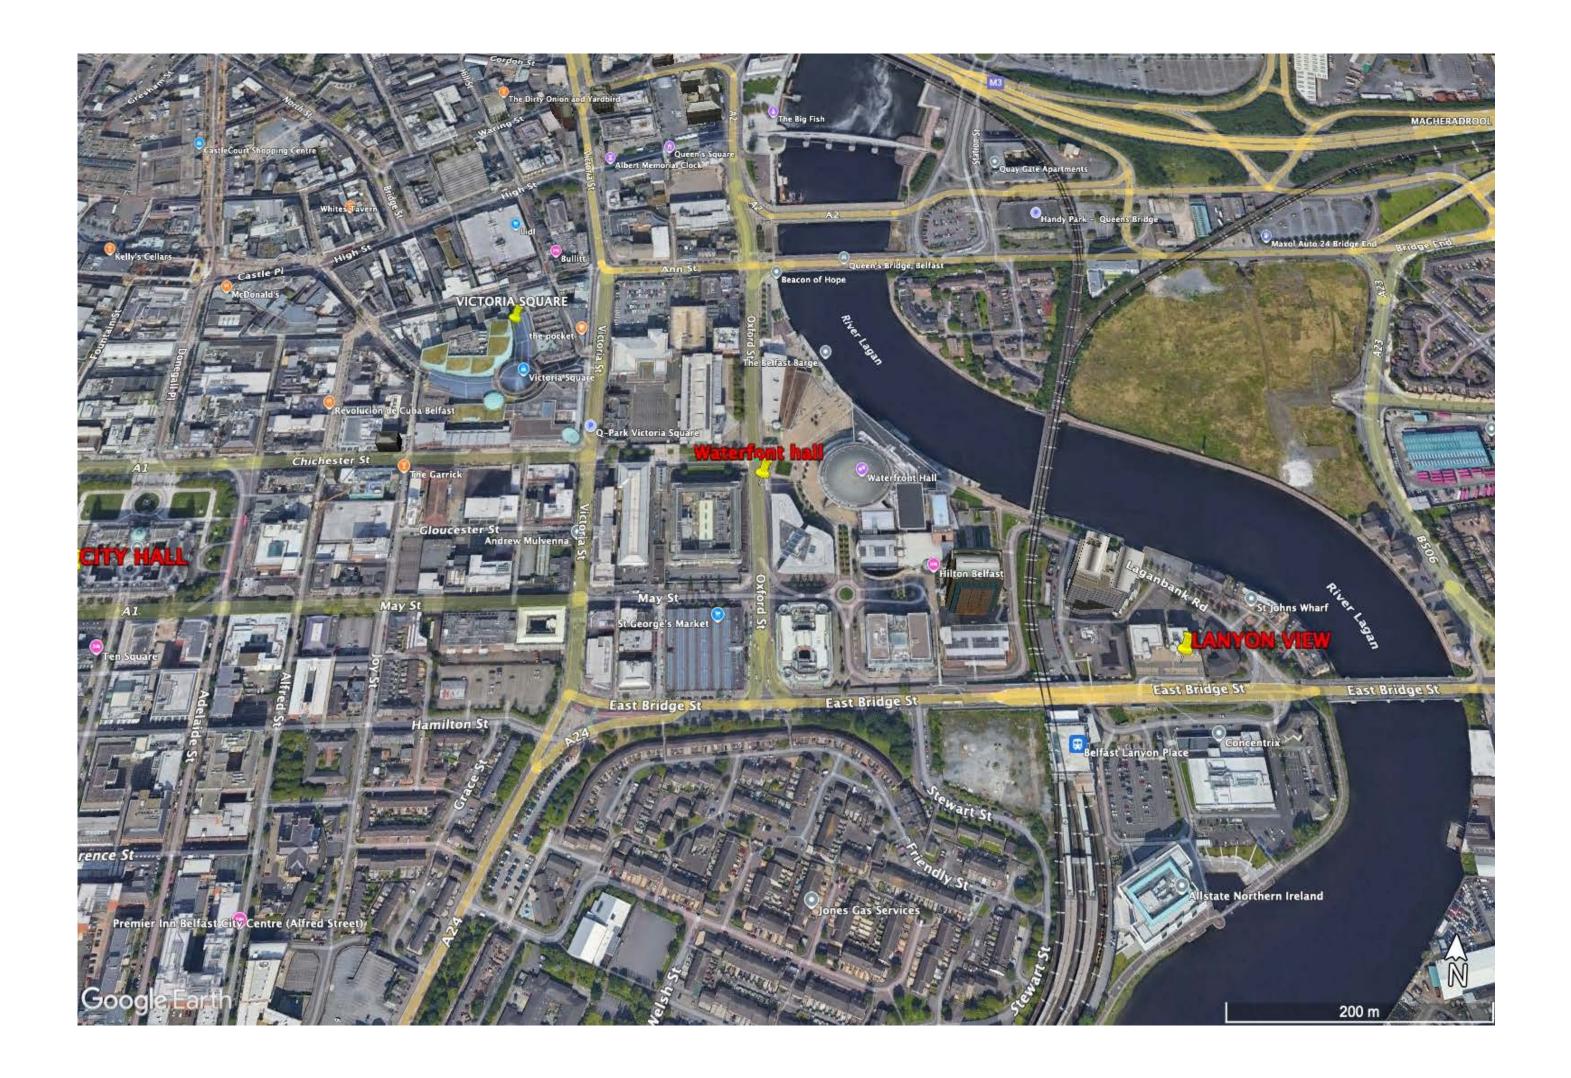

#### LOCATION

The property is situated on the main arterial route leading east from the City Centre. It is located on Mays Meadow between East Bridge Street and the River Lagan and adjacent to Belfast Lanyon Place Station.

The property is easily accessible to and from the City Centre, with major transport links to include the Belfast Glider and Lanyon Place train station, available in close proximity. There is also access to the Lagan towpath allowing staff to walk or cycle to the building.