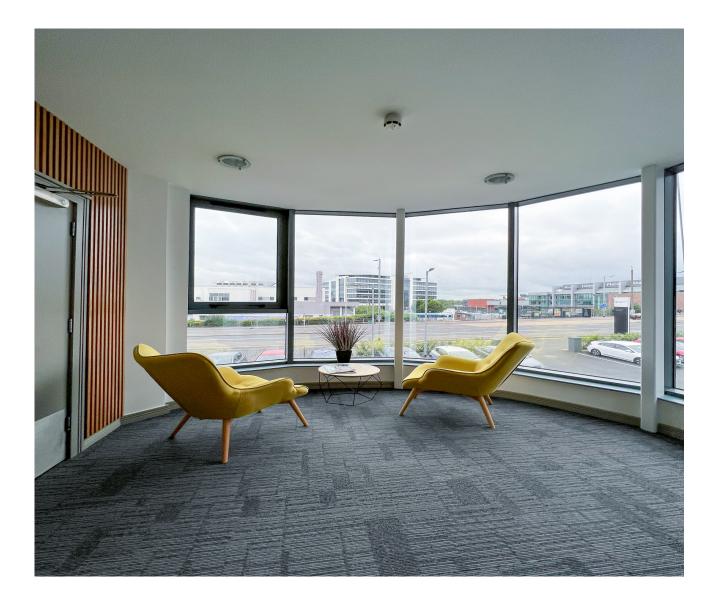

#### DESCRIPTION

Finishes to include

Raised access carpet floors.

- Plastered and painted walls.
- Suspended Ceilings.
- Recessed spot lighting.
- Air Handling System.
- Shower Room.
- Bicycle Storage. Kitchen 2no. private offices