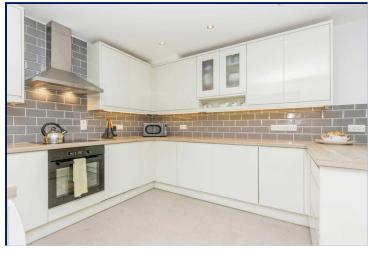

# **Kitchen/ Dining Room**

18'6" x 10'9" (5.64m x 3.28m)

Exceptional modern fitted range of high and low level units, laminate work tops, single drainer stainless steel sink unit, ceramic hob and electric oven, integrated dishwasher/fridge/ freezer, laminate flooring, open to dining room.