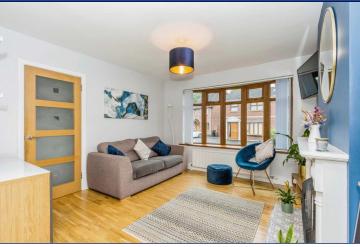

## **Living Room**

12'1" x 12'1" (3.68m x 3.68m)
Feature fireplace, wooden flooring, open plan to kitchen