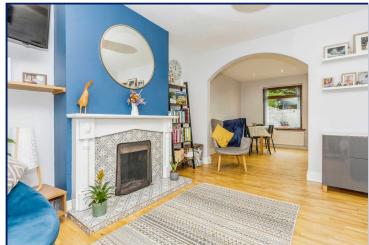

## **Living Room**

12'1" x 12'1" (3.68m x 3.68m)
Feature fireplace, wooden flooring, open plan to kitchen