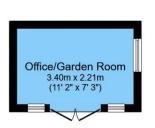

### **Games Room/ Office/ Summer House**

11'2" x 7'3" (3.4m x 2.2m) Laminate flooring. Light and power.