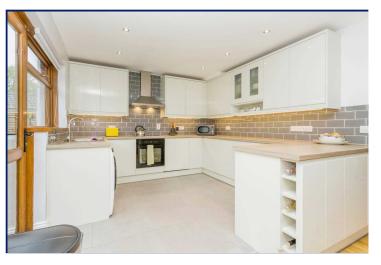

# **Kitchen/ Dining Room**

18'6" x 10'9" (5.64m x 3.28m)

Exceptional modern fitted range of high and low level units, laminate work tops, single drainer stainless steel sink unit, ceramic hob and electric oven, integrated dishwasher/fridge/ freezer, laminate flooring, open to dining room.