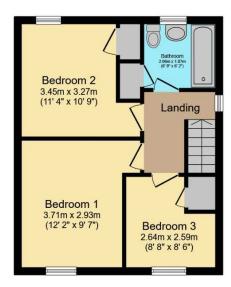

## Landing

# Bedroom 1

12'2" x 9'7" (3.7m x 2.92m)

#### Bedroom 2

11'4" x 10'9" (3.45m x 3.28m) Built-in robes

## Bedroom 3

8'8" x 8'6" (2.64m x 2.6m)

### **Bathroom**

White suite comprising panelled bath, wash hand basin, low level WC.