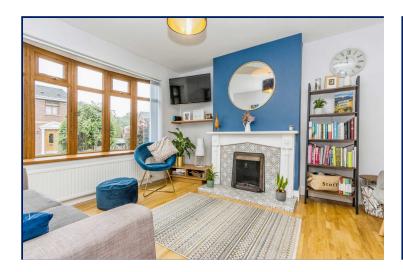

## **Living Room**

12'1" x 12'1" (3.68m x 3.68m)
Feature fireplace, wooden flooring, open plan to kitchen