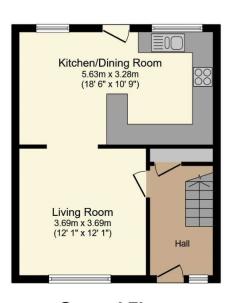

## **Entrance Hall**

## **Living Room**

12'1" x 12'1" (3.68m x 3.68m)
Feature fireplace, wooden flooring, open plan to kitchen

# **Kitchen/ Dining Room**

18'6" x 10'9" (5.64m x 3.28m)

Exceptional modern fitted range of high and low level units, laminate work tops, single drainer stainless steel sink unit, ceramic hob and electric oven, integrated dishwasher/fridge/ freezer, laminate flooring, open to dining room.