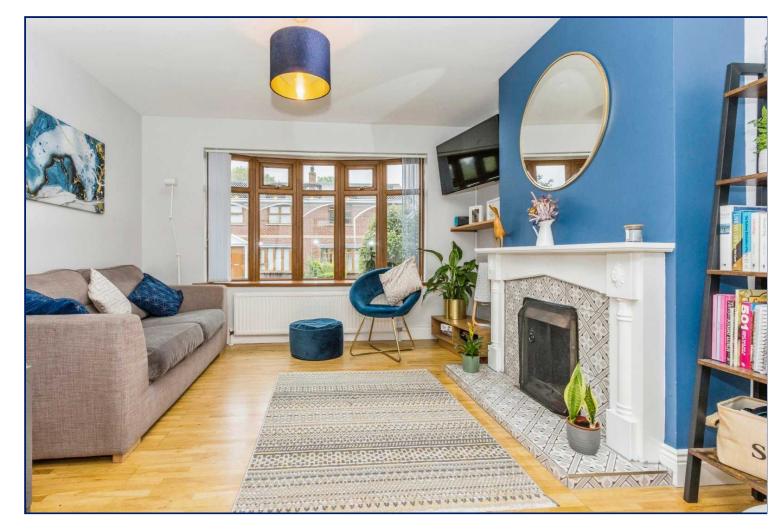

## **Living Room**

12'1" x 12'1" (3.68m x 3.68m)
Feature fireplace, wooden flooring, open plan to kitchen