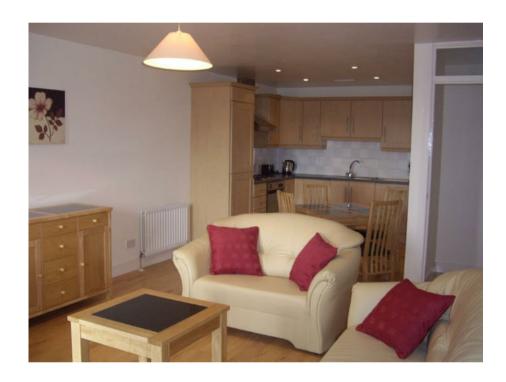

The accommodation in brief comprises of a large living area open plan to modern fitted kitchen, one double bedrooms, modern bathroom.

The property also benefits from a secure car parking space, lift access and gas central heating.

### Property Features

Sixth Floor Apartment In A Popular Development

Communal Entrance With Lift And Stair Access

Modern Fitted Kitchen With Integrated Appliances

Lounge Open Plan To Dining Area

Double Bedroom