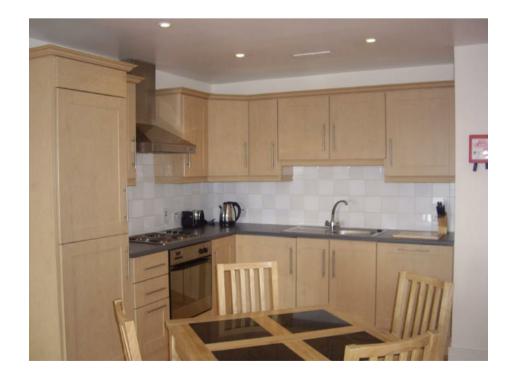

The accommodation in brief comprises of a large living area open plan to modern fitted kitchen, one double bedrooms, modern bathroom.

The property also benefits from a secure car parking space, lift access and gas central heating.

### Property Features

Sixth Floor Apartment In A Popular Development

Communal Entrance With Lift And Stair Access

Modern Fitted Kitchen With Integrated Appliances

Lounge Open Plan To Dining Area

Double Bedroom