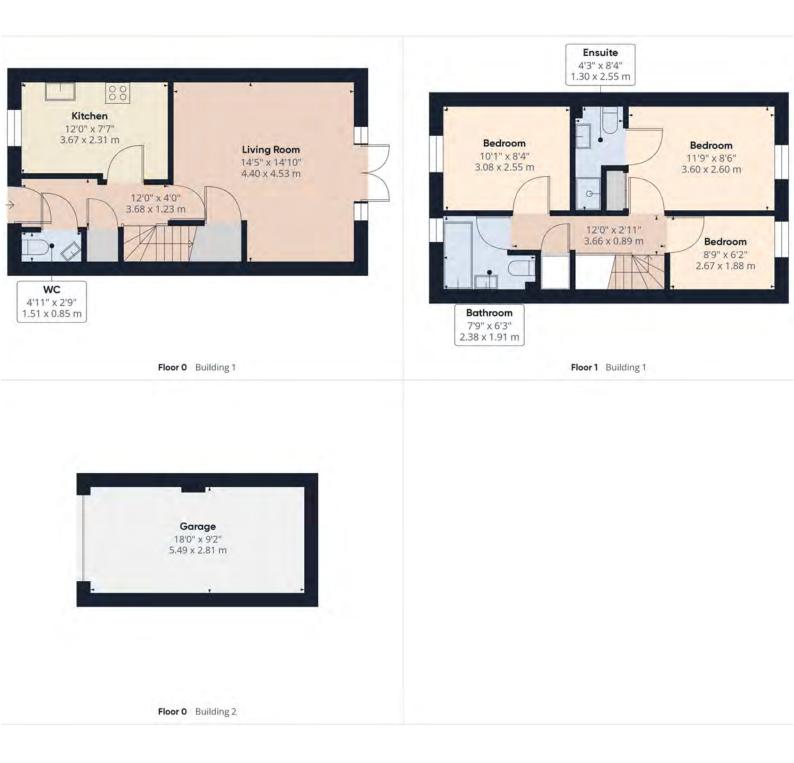

As you enter the property, you're greeted by a light and airy entrance hallway that sets the tone for the rest of the home. The bright and spacious living room is a highlight, offering ample space for relaxation and entertainment. French doors open out to the private rear garden, allowing natural light to flood the room and providing a seamless transition for indoor-outdoor dining and socializing.

The kitchen is decorated to a high standard, featuring modern finishes and a convenient breakfast bar, ideal for casual meals or morning coffee. The layout is both stylish and functional, catering to all your culinary needs.

Upstairs, you'll find three well-proportioned bedrooms, each offering comfort and versatility. The master suite is particularly impressive, with ample space for a large bed and storage options. The ensuite bathroom, like the rest of the property, is in immaculate condition and adds a touch of luxury to the upstairs living area. Two additional bedrooms and a pristine family bathroom complete the upper floor, ensuring plenty of space for the whole family.

Externally, the property boasts a well-sized private rear garden, perfect for enjoying outdoor activities or simply relaxing in a peaceful setting. The home also benefits from off-street parking and a garage, adding to its convenience and appeal.