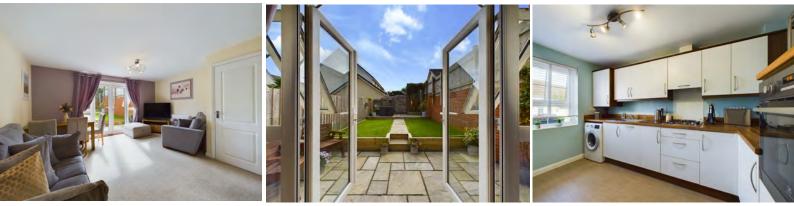

As you enter the property, you're greeted by a light and airy entrance hallway that sets the tone for the rest of the home. The bright and spacious living room is a highlight, offering ample space for relaxation and entertainment. French doors open out to the private rear garden, allowing natural light to flood the room and providing a seamless transition for indoor-outdoor dining and socializing.

The kitchen is decorated to a high standard, featuring modern finishes and a convenient breakfast bar, ideal for casual meals or morning coffee. The layout is both stylish and functional, catering to all your culinary needs.

Externally, the property boasts a well-sized private rear garden, perfect for enjoying outdoor activities or simply relaxing in a peaceful setting. The home also benefits from off-street parking and a garage, adding to its convenience and appeal.