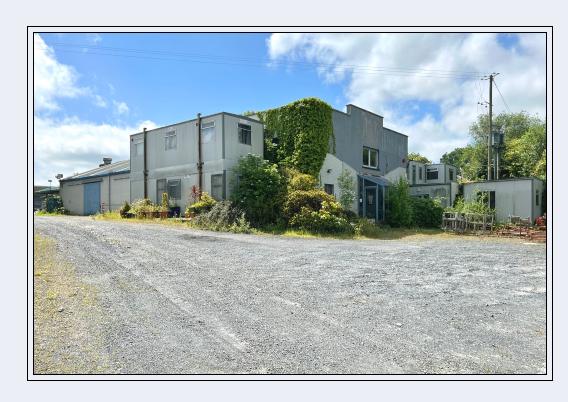

## Builders Office, Joinery Works, Workshop & Yard In A Rural Area Outside Tandragee On A Site Of Approx 1.3 Acres EPC 168 / G

### 68 Armagh Road, Tandragee, Co Armagh BT62 2HS

- Parking at front
- Office block C 4000 sq ft<sup>2</sup>
- Economy 7 heating in offices
- Joinery works C 5623 sq ft²
- Wood store C 3523 sq ft²

- Store C 800 sq ft<sup>2</sup>
- Spray room C 800 sq ft
- Vehicle workshop C 1695 sq ft²
- Storage bay C 940
- Stoned yard

FPROPERTY 简 SPOT°

Builders Office, Joinery Works, Workshop And Yard

In A Rural Area Outside Tandragee

On A Site Of Approx 1.3 Acres

EPC 168 / G