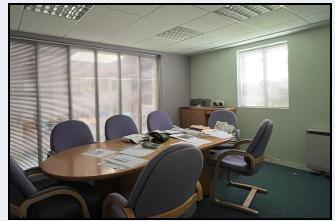

#### Offices:

Office 1 19' 4" x 14' 3" (5.89m x 4.34m)

Office 2 10' 4" x 9' 0" (3.15m x 2.74m) Store Office 3 29' 4" x 9' 6" (8.94m x 2.90m)

Conference Room 15' 0" x 12' 0" (4.57m x 3.66m)

Office 9' 0" x 9' 0" (2.74m x 2.74m)