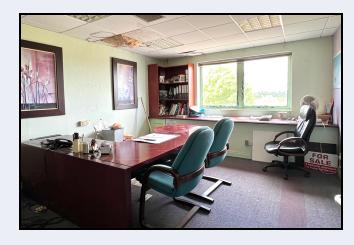

#### Offices:

Office 1 19' 4" x 14' 3" (5.89m x 4.34m)

Office 2 10' 4" x 9' 0" (3.15m x 2.74m) Store Office 3 29' 4" x 9' 6" (8.94m x 2.90m)

Conference Room 15' 0" x 12' 0" (4.57m x 3.66m)

Office 9' 0" x 9' 0" (2.74m x 2.74m)

Office 9' 8" x 9' 2" (2.95m x 2.79m)

Office 14' 0" x 9' 3" (4.27m x 2.82m)

Office 30' 0" x 12' 4" (9.14m x 3.76m) open to office 11' 8" x 10' 0" (3.56m x 3.05m)

Office 22' 7" x 13' 2" (6.88m x 4.01m)

Office 14' 6" x 9' 5" (4.42m x 2.87m)