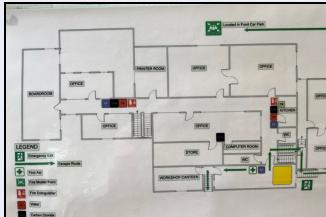

#### 1st Floor

Office 16' 6" x 9' 6" (5.03m x 2.90m)

#### Offices:

Office 12' 6" x 9' 6" (3.81m x 2.90m)

Office 14' 9" x 8' 9" (4.50m x 2.67m) Office 14' 6" x 14' 0" (4.42m x 4.27m)

Office 15' 4" x 13' 2" (4.67m x 4.01m)

Office 23' 7" x 9' 10" (7.19m x 3.00m) Store 6' 3" x 6' 1" (1.91m x 1.85m)

Store 14' 10" x 9' 6" (4.52m x 2.90m)

Office 12' 3" x 9' 4" (3.73m x 2.84m)

Office 15' 10" x 9' 8" (4.83m x 2.95m)

Office 10' 9" x 8' 2" (3.28m x 2.49m)

83 Armagh Road, Portadown BT62 3DN T: 028 3833 9700 www.thepropertyspot.co.uk

#### W.c.'s

2 x Male & Female

#### Kitchen

10' 0" x 5' 4" (3.05m x 1.63m) High & low level units