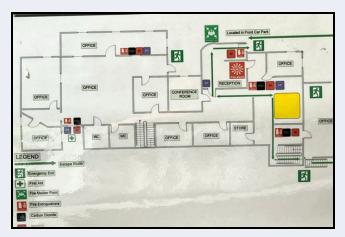

#### Reception

16' 3" x 11' 0" (4.95m x 3.35m)

#### Hallway

11' 0" x 9' 5" (3.35m x 2.87m)

#### Offices:

Office 1 19' 4" x 14' 3" (5.89m x 4.34m)

Office 2 10' 4" x 9' 0" (3.15m x 2.74m) Store Office 3 29' 4" x 9' 6" (8.94m x 2.90m)

Conference Room 15' 0" x 12' 0" (4.57m x 3.66m)

Office 9' 0" x 9' 0" (2.74m x 2.74m)

Office 9' 8" x 9' 2" (2.95m x 2.79m)

Office 14' 0" x 9' 3" (4.27m x 2.82m)

Office 30' 0" x 12' 4" (9.14m x 3.76m) open to office 11' 8" x 10' 0" (3.56m x 3.05m)

Office 22' 7" x 13' 2" (6.88m x 4.01m)

Office 14' 6" x 9' 5" (4.42m x 2.87m)

Office 16' 9" x 9' 7" (5.11m x 2.92m)

#### W.c.'s

2 x Mens & Disabled

#### W.c.'s

2 x Male & Female

#### Kitchen

10' 0" x 5' 4" (3.05m x 1.63m) High & low level units