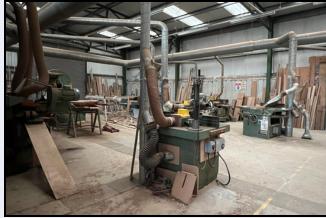

#### **Joinery Works**

75' 6" x 74' 5" (23.01m x 22.68m)

Roller Door 12 ft² wide x 13 ft² high