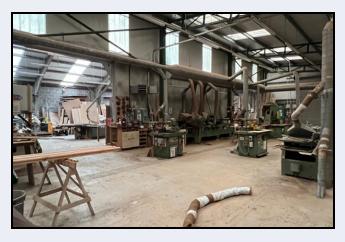

#### **Joinery Works**

75' 6" x 74' 5" (23.01m x 22.68m)

Roller Door 12 ft² wide x 13 ft² high