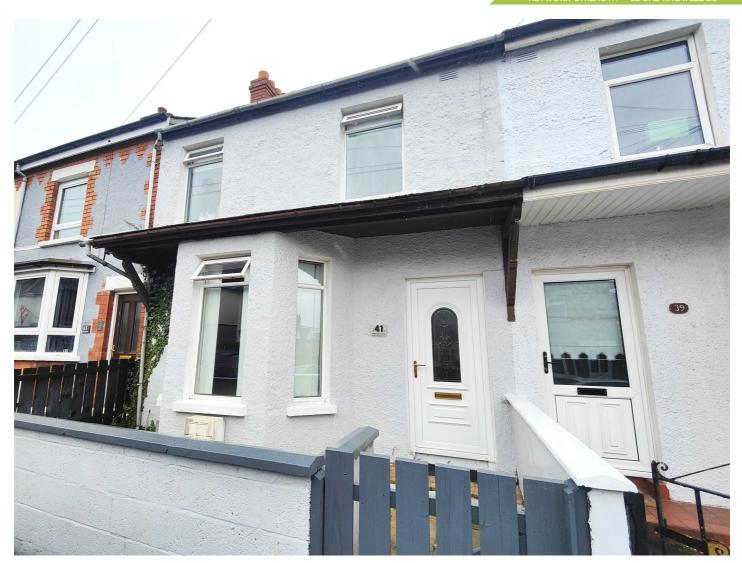

# 41 Glencairn Street, Belfast, BT13 3LT

## Offers In The Region Of £99,950

A Handsome Period Town House Presented And Maintained To An Excellent Standard.

A handsome cottage style period mid terrace holding a most convenient position within this ever popular location. The richly appointed interior comprises 3 bedrooms, through lounge into bay with dining area, fitted kitchen and bathroom in white suite. The dwelling further offers upvc double glazed windows and exterior doors, gas fired central heating and has benefited from past modernisation works. Perfectly suited to the investor or first time buyer alike, internal inspection is highly recommended.

### . Belfast. BT13 3LT

- Cottage Style Period Town Terrace
- · Bathroom In White Suite
- Highly Regarded Location
- 3 Bedrooms Through Lounge Fitted Kitchen Into Bay
- Gas Central Heating
- Investment Opportunity
- Upvc Double Glazed Windows
- Perfect Starter Home

#### **Open Entrance Porch**

Upvc double glazed entrance door.