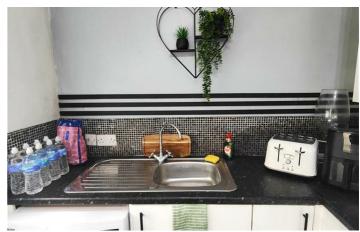

#### Kitchen

10'1" x 7'3" (3.08 x 2.22) Single drainer stainless steel sink radiator.

unit, extensive range of high and low level units, formica worktop. built-in under oven and ceramic hob, stainless steel canopy extractor fan, fridge freezer housing, plumbed for a washing machine, partly tiled walls, ceramic tiled floor, upvc double glazed rear door, panelled radiator.