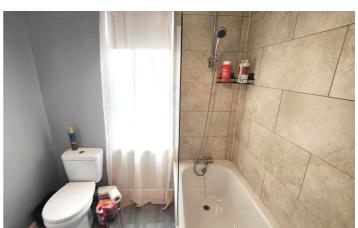

#### **Bathroom**

White suite comprising panelled bath, shower screen, telephone hand shower, pedestal wash hand basin, low flush wc, panelled radiator.