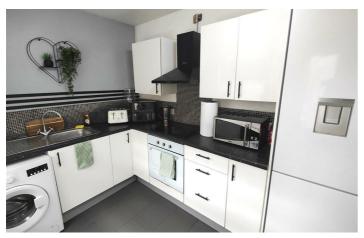

#### Kitchen

10'1" x 7'3" (3.08 x 2.22) Single drainer stainless steel sink radiator.

unit, extensive range of high and low level units, formica worktop. built-in under oven and ceramic hob, stainless steel canopy extractor fan, fridge freezer housing, plumbed for a washing machine, partly tiled walls, ceramic tiled floor, upvc double glazed rear door, panelled radiator.