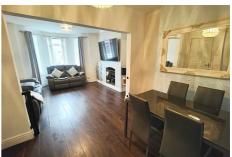

#### **Through Lounge into Bay**

22'11" x 12'9" (6.99 x 3.90) Hole in wall fireplace, wood laminate floor, 2 panelled radiators, under stair storage.

#### **Dining Area**