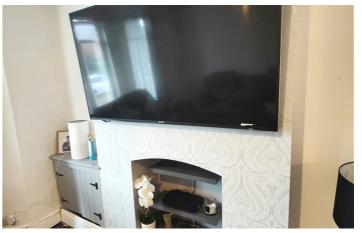

#### **Through Lounge into Bay**

22'11" x 12'9" (6.99 x 3.90) Hole in wall fireplace, wood laminate floor, 2 panelled radiators, under stair storage.