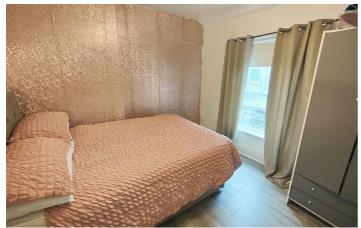

#### **Bedroom**

10'1" x 9'10" (3.08 x 3.02) Wood laminate floor, panelled

#### **Bedroom**

10'10" x 9'11" (3.32 x 3.04) Wood laminate floor, panelled radiator.

#### **Bedroom**

9'10" x 6'8" (3.01 x 2.04) Wood laminate floor, panelled radiator.