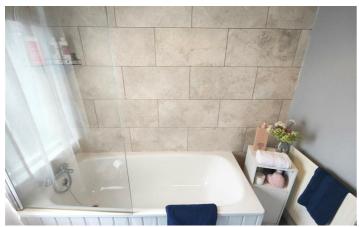

#### **Bathroom**

White suite comprising panelled bath, shower screen, telephone hand shower, pedestal wash hand basin, low flush wc, panelled radiator.