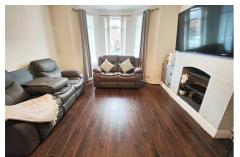

#### **Through Lounge into Bay**

22'11" x 12'9" (6.99 x 3.90) Hole in wall fireplace, wood laminate floor, 2 panelled radiators, under stair storage.