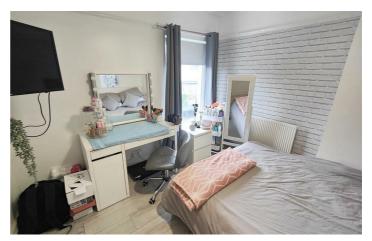

#### **Bedroom**

10'1" x 9'10" (3.08 x 3.02) Wood laminate floor, panelled

#### **Bedroom**

10'10" x 9'11" (3.32 x 3.04) Wood laminate floor, panelled radiator.

#### **Bedroom**

9'10" x 6'8" (3.01 x 2.04) Wood laminate floor, panelled radiator.