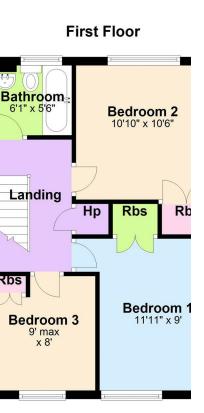

- Beautiful Mid Terrace Home
- Three Bedrooms With Built In Robes
- Lounge With Open Fire
- Open Plan Kitchen & Dining Room
- Ground Floor WC
- Oil Fired Central Heating
- Enclosed Front & Rear Outdoor Areas
- Close to Local Schools and Shops
- Beautifully Presented Throughout
- Contact Aoibheann on 07710308955 for an application form.

### 43 Pegasus Walk Downpatrick, BT30 6QJ

Welcome to Pegasus Walk, Downpatrick - a charming terraced house that is sure to captivate your heart! This immaculately presented property boasts one reception room, three cosy bedrooms, and two convenient bathrooms, making it an ideal home for a family or professionals looking for a comfortable living space.