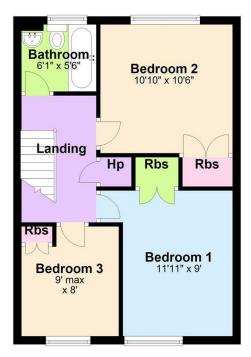

- Beautiful Mid Terrace Home
- Three Bedrooms With Built In Robes
- Lounge With Open Fire
- Open Plan Kitchen & Dining Room
- Ground Floor WC
- Oil Fired Central Heating
- Enclosed Front & Rear Outdoor Areas
- Close to Local Schools and Shops
- Beautifully Presented Throughout
- Contact Aoibheann on 07710308955 for an application form.

### 43 Pegasus Walk Downpatrick, BT30 6QJ

Welcome to Pegasus Walk, Downpatrick - a charming terraced house that is sure to captivate your heart! This immaculately presented property boasts one reception room, three cosy bedrooms, and two convenient bathrooms, making it an ideal home for a family or professionals looking for a comfortable living space.

### Rates

The landlord is responsible for the rates at this property.

**Ground Floor** 

Landing

9' max x 8'

Rbs

Directions