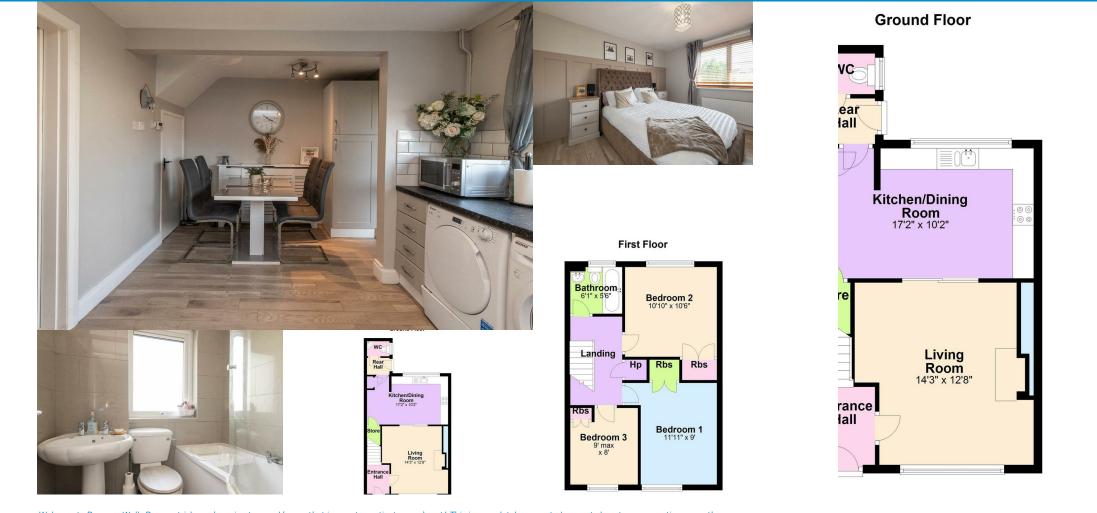

### 43 Pegasus Walk Downpatrick, BT30 6QJ

Welcome to Pegasus Walk, Downpatrick - a charming terraced house that is sure to captivate your heart! This immaculately presented property boasts one reception room, three cosy bedrooms, and two convenient bathrooms, making it an ideal home for a family or professionals looking for a comfortable living space.

This delightful house is available now, ready to become the backdrop to your new chapter. Whether you're looking to curl up by the fireplace in the spacious reception room or unwind in one of the three inviting bedrooms, this property offers a warm and welcoming atmosphere that is simply irresistible