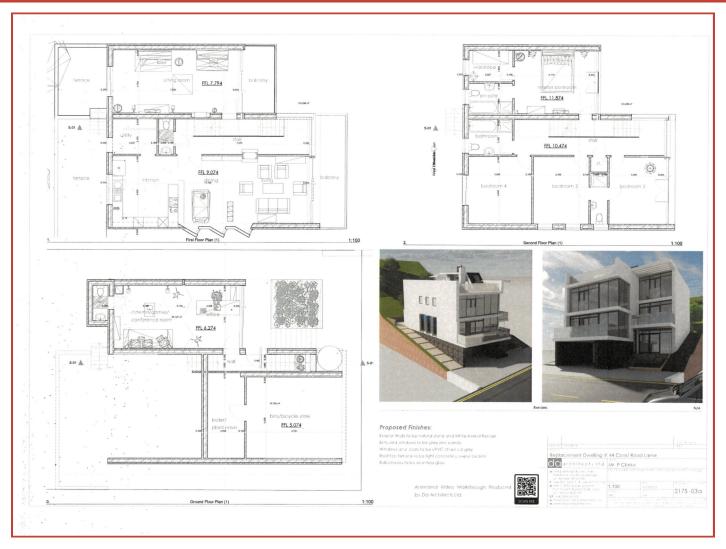

## **KEY FEATURES**

- SITE FOR A DETACHED DWELLING
- PROMINENT SEAFRONT LOCATION
- PANORAMIC FAR REACHING COASTAL VIEWS
- FULL PLANNING PERMISSION
- SITE CLEARED AND GROUNDWORKS COMMENCED
- FOUR BEDROOMS
- PLANNED CINEMA ROOM
- HIGHLY DESIRABLE LOCATION ALONG THE FAMOUS ANTRIM ROAD

Occupying a prominent seafront position along the famous Antrim Coast Road

and enjoying panoramic far reaching coastal views, this is a superb opportunity

for the discerning purchaser to acquire this excellent site, complete with full

planning permission. Further details can be obtained from Agents.

naea propertymark

These particulars are given on the understanding that they will not be construed as part of a contract, conveyance or lease. Whilst due care and diligence is taken in compiling this information, we can give no guarantee as to the accuracy thereof and enquirers are recommended to make further enquiries which they think necessary. Neither the vendor, Brian A.Todd & Co., nor any person employed by Brian A. Todd & Co. has any authority to make or give any representation or warranty whatsoeverin relation to this property. All measurements are given in feet and inches and are approximate. We have not tested nor inspected any appliances, services or fixtures and fittings in relation to this property.