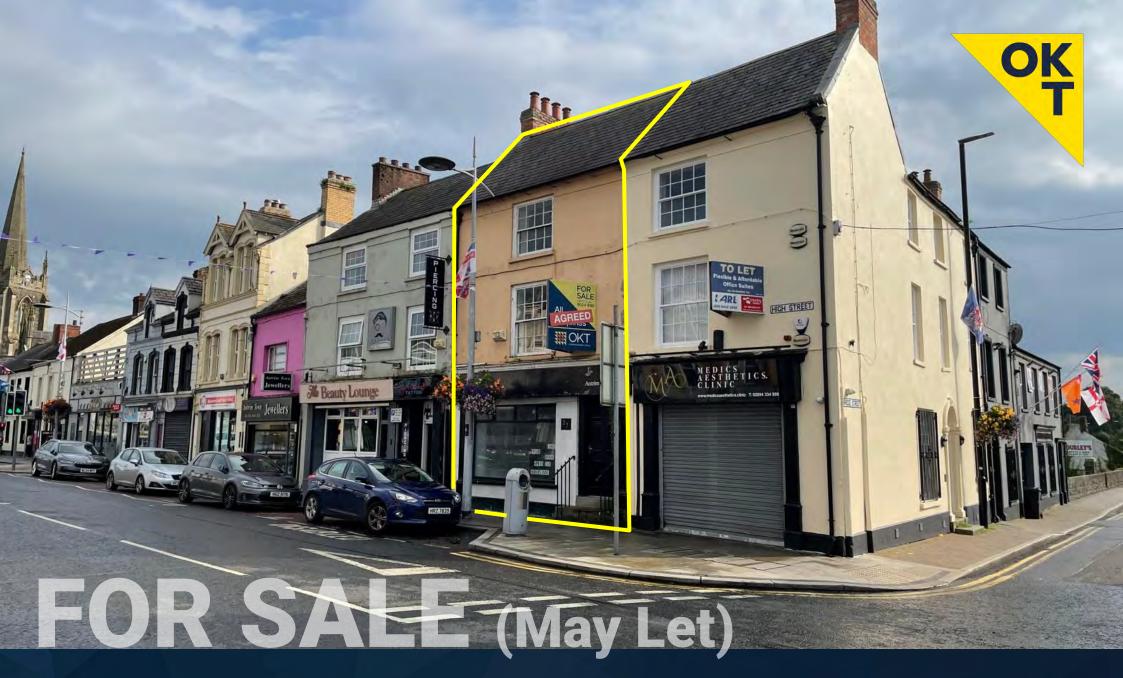

37 High Street, Antrim, BT41 4AX

Retail / Office Accommodation extending to c. 1,263 sq ft

The subject is located on High Street within the town centre and comprises a three storey commercial building together with a small basement storage area

The property is suitable for a wide variety of uses, subject to any necessary planning consents.