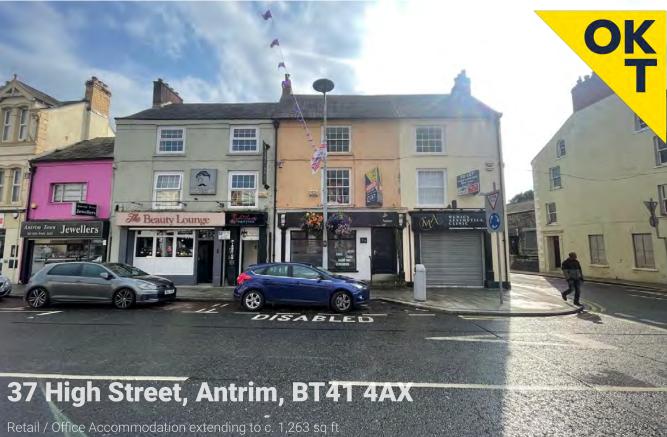

37 High Street, Antrim, BT41 4AX

Retail / Office Accommodation extending to c. 1,263 sq ft

The subject is located on High Street within the town centre and comprises a three storey commercial building together with a small basement storage area

The property is suitable for a wide variety of uses, subject to any necessary planning consents.