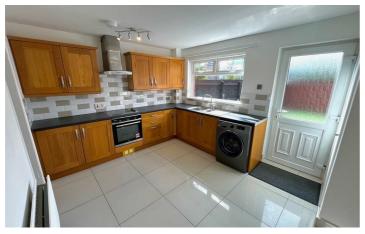

The property features a spacious front living room feeding onto a modern kitchen with a range of high and low level units and appliances.

The upstairs of the property boasts a great sized master bedroom with a good sized second bedroom that could host a bed or be used as an office space. It also features a modern white bathroom suite with electric shower along with built in storage closets in the landing.