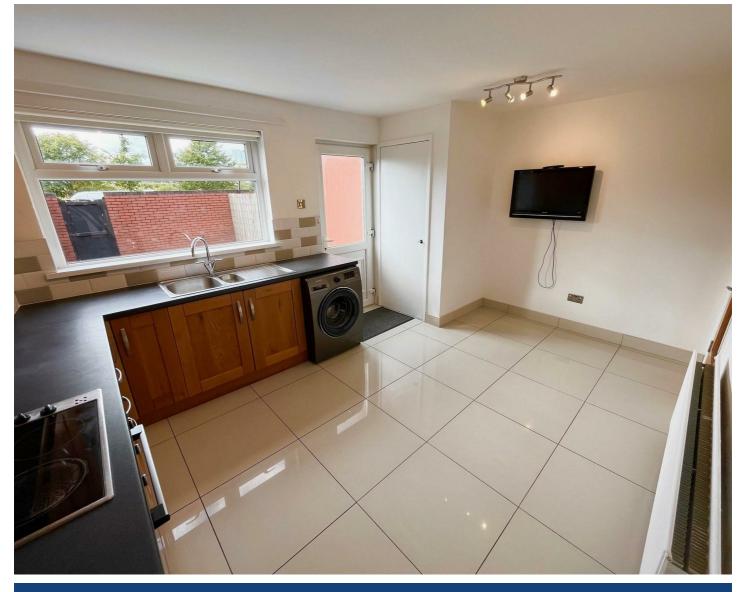

The property features a spacious front living room feeding onto a modern kitchen with a range of high and low level units and appliances.

The upstairs of the property boasts a great sized master bedroom with a good sized second bedroom that could host a bed or be used as an office space. It also features a modern white bathroom suite with electric shower along with built in storage closets in the landing.