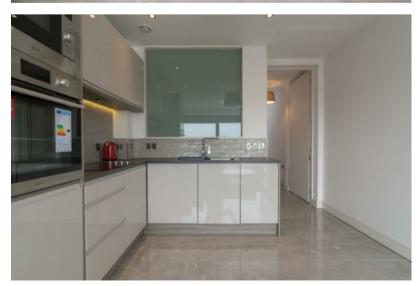

### Superb one bedroom apartment within exclusive Gallery development on the popular Dublin Road, boasting superb views over Belfast City Centre.

Comprising briefly of an open plan kitchen and lounge featuring floor to ceiling picture window, double bedroom with built in wardrobe and a luxury bathroom, with allocated storage locker and bicycle storage on mezzanine floor.

## Property Features

Fifth Floor Apartment In Popular 'The Gallery' Development

Excellent Views Out Over Belfast

Modern Well Equipped Kitchen

Bright Lounge Area With Space For Dining

Spacious Bedroom With Built In Robe