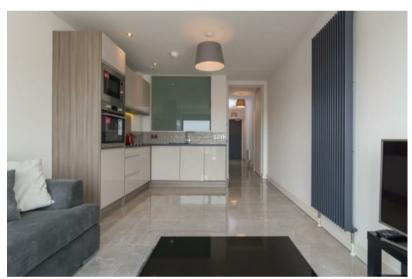

### Superb one bedroom apartment within exclusive Gallery development on the popular Dublin Road, boasting superb views over Belfast City Centre.

Comprising briefly of an open plan kitchen and lounge featuring floor to ceiling picture window, double bedroom with built in wardrobe and a luxury bathroom, with allocated storage locker and bicycle storage on mezzanine floor.

## Property Features

Fifth Floor Apartment In Popular 'The Gallery' Development

Excellent Views Out Over Belfast

Modern Well Equipped Kitchen

Bright Lounge Area With Space For Dining

Spacious Bedroom With Built In Robe