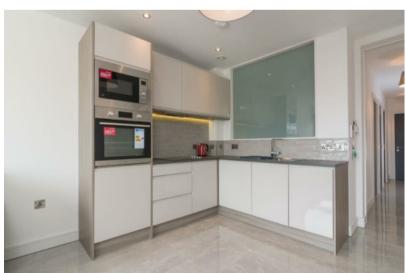

### Superb one bedroom apartment within exclusive Gallery development on the popular Dublin Road, boasting superb views over Belfast City Centre.

Comprising briefly of an open plan kitchen and lounge featuring floor to ceiling picture window, double bedroom with built in wardrobe and a luxury bathroom, with allocated storage locker and bicycle storage on mezzanine floor.

## Property Features

Fifth Floor Apartment In Popular 'The Gallery' Development

Excellent Views Out Over Belfast

Modern Well Equipped Kitchen

Bright Lounge Area With Space For Dining

Spacious Bedroom With Built In Robe