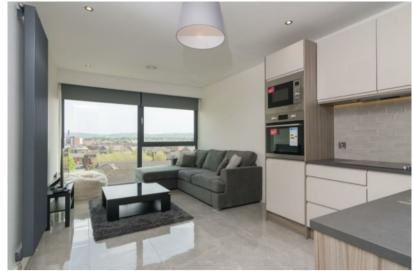

### Superb one bedroom apartment within exclusive Gallery development on the popular Dublin Road, boasting superb views over Belfast City Centre.

Comprising briefly of an open plan kitchen and lounge featuring floor to ceiling picture window, double bedroom with built in wardrobe and a luxury bathroom, with allocated storage locker and bicycle storage on mezzanine floor.

## Property Features

Fifth Floor Apartment In Popular 'The Gallery' Development

Excellent Views Out Over Belfast

Modern Well Equipped Kitchen

Bright Lounge Area With Space For Dining

Spacious Bedroom With Built In Robe