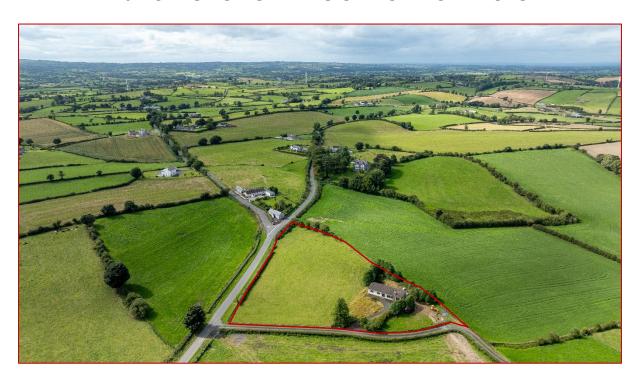

# VALUABLE BUNDALOW WITH LANDS EXTENDING TOO APPROX. 1.6 ACRES FOR SALE AS ONE OR MORE LOTS

This attractive property comes with prime land and is located only a short distance from Poyntzpass village.

**Guide Price: Offers Around: £ 165,000** 

## □ PROPERTY DESCRIPTION

Situated in the heart of the picturesque and peaceful Co. Armagh countryside is this attractive small holding with some adjacent prime agricultural land.

This country residence built in approx. 1975 whilst in need of some sympathetic restoration throughout will make an ideal home once restored to its former glory. Externally there is a large garden (circa 0.4 acres) with adequate parking

The property is located only a short distance of 2 miles from the popular village of Poyntzpass and only 5 miles from the A1.

#### **□** LOCATION

From Poyntzpass head Northwest on the Tannyoky Road for approximately 0.6 miles before taking a slight left onto the Tullynacross Road, continue along for 1.6 miles before turning right onto Tyrones Ditches and the subject property is located on your right approx. 0.4 miles away.

# **□** GUIDE PRICE

Lot 1 House: Extending to approximately 0.4 acres

Offers Around £125,000

Lot 2 Lands: Extending to approximately 1.6 acres

Offers Around £40,000

Entire: Offers around £165,000

# ☐ HISTORIC DRONE PHOTOGRAPHS