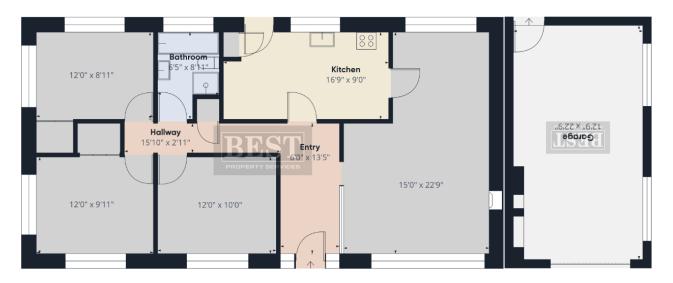

#### □ ACCOMMODATION & FLOORPLAN

Internally the entrance hall leads to the kitchen with an adjacent generously sized L-shaped living room, further down the hall there is a hot press, main family bathroom and three spacious bedrooms two of which have convenient built in storage units. Attached is a sizeable single car garage with w/c.

- Oil fired central heating
- Double glazed windows throughout

Approximate total area

1301,68ft<sup>2</sup>