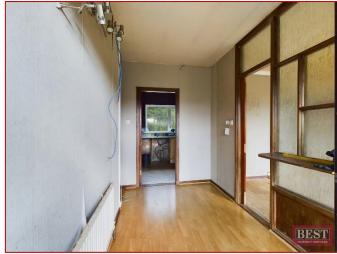

#### □ ACCOMMODATION & FLOORPLAN

Internally the entrance hall leads to the kitchen with an adjacent generously sized L-shaped living room, further down the hall there is a hot press, main family bathroom and three spacious bedrooms two of which have convenient built in storage units. Attached is a sizeable single car garage with w/c.