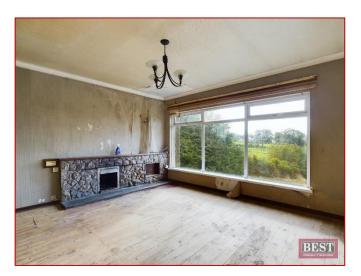

## □ PROPERTY DESCRIPTION

Situated in the heart of the picturesque and peaceful Co. Armagh countryside is this attractive small holding with some adjacent prime agricultural land.

This country residence built in approx. 1975 whilst in need of some sympathetic restoration throughout will make an ideal home once restored to its former glory. Externally there is a large garden (circa 0.4 acres) with adequate parking

#### □ ACCOMMODATION & FLOORPLAN

Internally the entrance hall leads to the kitchen with an adjacent generously sized L-shaped living room, further down the hall there is a hot press, main family bathroom and three spacious bedrooms two of which have convenient built in storage units. Attached is a sizeable single car garage with w/c.