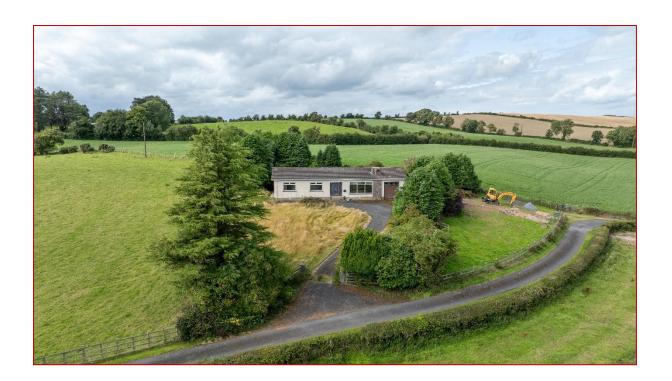

## □ PROPERTY DESCRIPTION

Situated in the heart of the picturesque and peaceful Co. Armagh countryside is this attractive small holding with some adjacent prime agricultural land.

This country residence built in approx. 1975 whilst in need of some sympathetic restoration throughout will make an ideal home once restored to its former glory. Externally there is a large garden (circa 0.4 acres) with adequate parking

# ☐ HISTORIC DRONE PHOTOGRAPHS