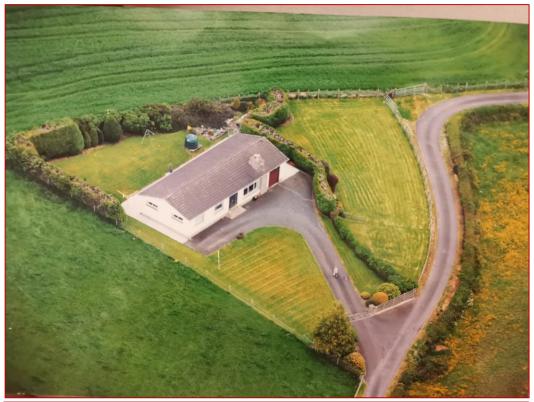

# VALUABLE BUNDALOW WITH LANDS EXTENDING TOO APPROX. 1.6 ACRES FOR SALE AS ONE OR MORE LOTS

This attractive property comes with prime land and is located only a short distance from Poyntzpass village.

**Guide Price: Offers Around: £ 165,000** 

## □ PROPERTY DESCRIPTION

Situated in the heart of the picturesque and peaceful Co. Armagh countryside is this attractive small holding with some adjacent prime agricultural land.

This country residence built in approx. 1975 whilst in need of some sympathetic restoration throughout will make an ideal home once restored to its former glory. Externally there is a large garden (circa 0.4 acres) with adequate parking

# ☐ HISTORIC DRONE PHOTOGRAPHS