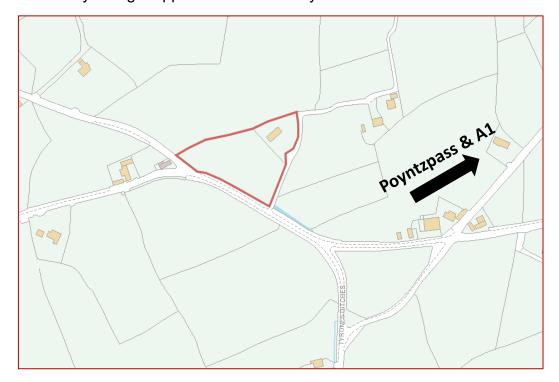

#### **□** LOCATION

From Poyntzpass head Northwest on the Tannyoky Road for approximately 0.6 miles before taking a slight left onto the Tullynacross Road, continue along for 1.6 miles before turning right onto Tyrones Ditches and the subject property is located on your right approx. 0.4 miles away.