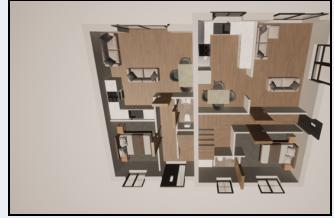

## 5 Ballybay View, Portadown BT62 4FA

- Entrance hall
- Lounge
- Kitchen with dining area
- Built in appliances
- Downstairs w.c.
- Three bedrooms (One on ground floor)

- Gas heating
- Pvc double glazed windows
- Bathroom with white suite
- Tarmac drive
- Gardens levelled and sown in grass seed
- 10 year warranty

They are finished to a Turnkey specification with a built in kitchen (Choice of doors) with built in oven, hob, extractor fan, dishwasher and fridge/ freezer. Bathroom and downstairs w.c with white sanitary ware, tiled floors and partial wall tiling.