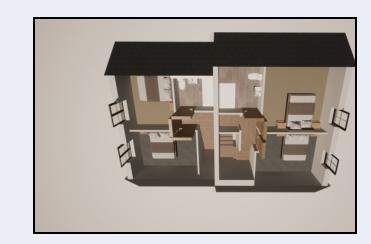

## 5 Ballybay View, Portadown BT62 4FA

- Entrance hall
- Lounge
- Kitchen with dining area
- Built in appliances
- Downstairs w.c.
- Three bedrooms (One on ground floor)

- Gas heating
- Pvc double glazed windows
- Bathroom with white suite
- Tarmac drive
- Gardens levelled and sown in grass seed
- 10 year warranty

They are finished to a Turnkey specification with a built in kitchen (Choice of doors) with built in oven, hob, extractor fan, dishwasher and fridge/ freezer. Bathroom and downstairs w.c with white sanitary ware, tiled floors and partial wall tiling.