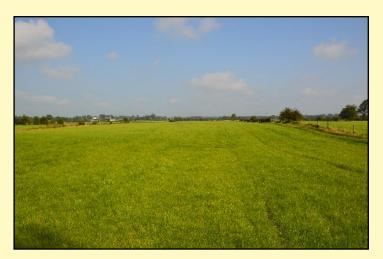

### AN ATTRACTIVE PARCEL OF LAND COMPRISING c. 21 1/2 ACRES IN A CONVENIENT LOCATION CLOSE TO BALLYMENA

A desirable block of land all under grass at present, suitable for cutting and grazing, well fenced for stock, a mains water supply laid on and some frontage to the River Maine. Fields have good road frontage and are very accessible over a private hardcore intersecting lane. The lands are situated approx. 3 miles from Ballymena and 1 ½ miles from Gracehill. No BPS entitlements are available for transfer. Early inspection is highly recommended.