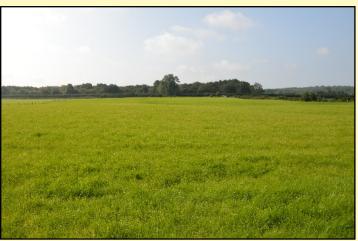

### AN ATTRACTIVE PARCEL OF LAND COMPRISING c. 21 1/2 ACRES IN A CONVENIENT LOCATION CLOSE TO BALLYMENA

A desirable block of land all under grass at present, suitable for cutting and grazing, well fenced for stock, a mains water supply laid on and some frontage to the River Maine. Fields have good road frontage and are very accessible over a private hardcore intersecting lane. The lands are situated approx. 3 miles from Ballymena and 1 ½ miles from Gracehill. No BPS entitlements are available for transfer. Early inspection is highly recommended.