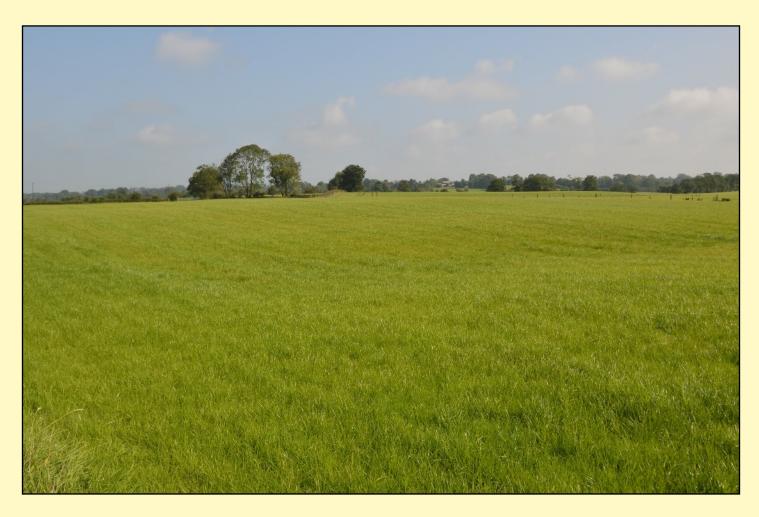

### AN ATTRACTIVE PARCEL OF LAND COMPRISING c. 21 1/2 ACRES IN A CONVENIENT LOCATION CLOSE TO BALLYMENA

A desirable block of land all under grass at present, suitable for cutting and grazing, well fenced for stock, a mains water supply laid on and some frontage to the River Maine. Fields have good road frontage and are very accessible over a private hardcore intersecting lane. The lands are situated approx. 3 miles from Ballymena and 1 ½ miles from Gracehill. No BPS entitlements are available for transfer. Early inspection is highly recommended.