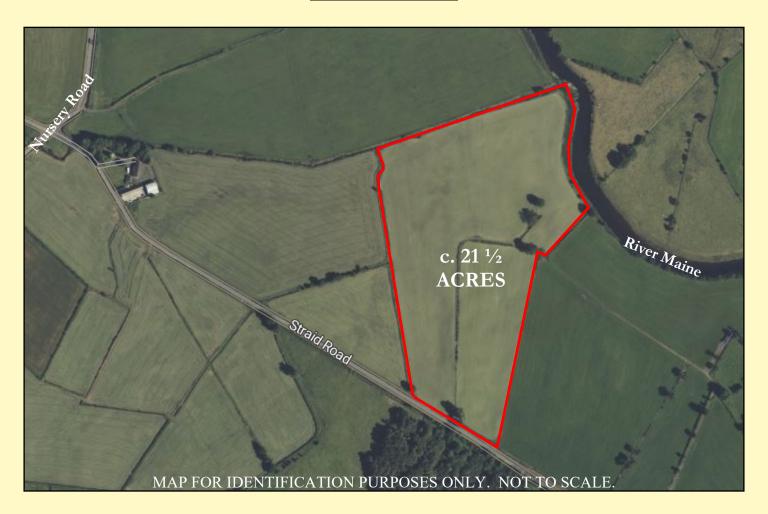

### **LOCATION MAP**

### AN ATTRACTIVE PARCEL OF LAND COMPRISING c. 21 1/2 ACRES IN A CONVENIENT LOCATION CLOSE TO BALLYMENA

A desirable block of land all under grass at present, suitable for cutting and grazing, well fenced for stock, a mains water supply laid on and some frontage to the River Maine. Fields have good road frontage and are very accessible over a private hardcore intersecting lane. The lands are situated approx. 3 miles from Ballymena and 1 ½ miles from Gracehill. No BPS entitlements are available for transfer. Early inspection is highly recommended.