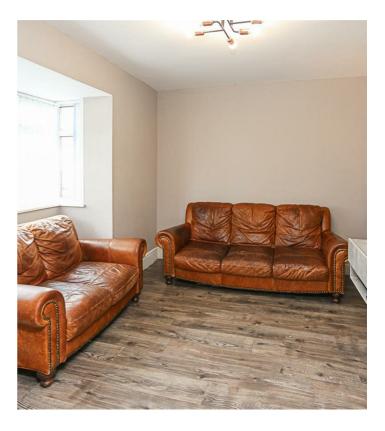

*LOUNGE:* (13'3" x 12'4")

Outside

*KITCHEN/DINING* (13'3" x 11'2")

FAMILY BATHROOM

LANDING:

BEDROOM (1): (13'2" x 11'2")

BEDROOM (2): (12'1" x 11'2")