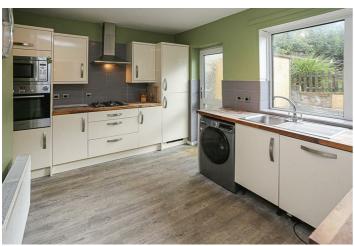

*LOUNGE:* (13'3" x 12'4")

Outside

*KITCHEN/DINING* (13'3" x 11'2")

FAMILY BATHROOM

LANDING:

BEDROOM (1): (13'2" x 11'2")

BEDROOM (2): (12'1" x 11'2")