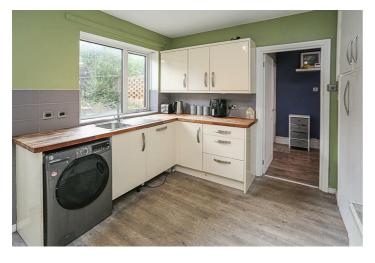

*LOUNGE:* (13'3" x 12'4")

Outside

*KITCHEN/DINING* (13'3" x 11'2")

FAMILY BATHROOM

LANDING:

BEDROOM (1): (13'2" x 11'2")

BEDROOM (2): (12'1" x 11'2")