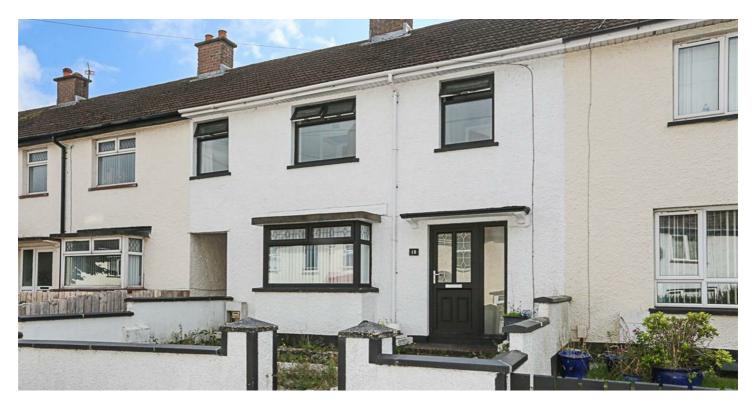

# **18 BEECH END**

Holywood BT18 9PG

Offers Around £149,950

JOHNMINNIS.CO.UK 🛛 🖬 🖸 🕝 🕹

### Add text here

- Mid Terrace Property
- Family Room with Square Bay Window
- Fitted Kitchen with Ample Space for Dining
- Four Well Proportioned Bedrooms to First Floor
- Ground Floor Modern Family Bathroom
- Roofspace
- Gas Fired Central Heating
- Rear Garden with Patio and Lawns Excellent for Children at Play and Entertaining
- Enclosed Front Forecourt Laid in Stones
- Close to an Excellent Range of Local Schools