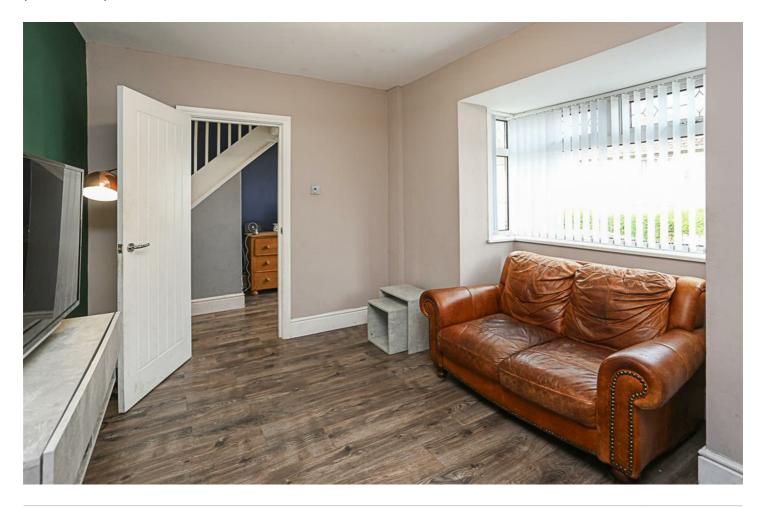

### Add text here

- Mid Terrace Property
- Family Room with Square Bay Window
- Fitted Kitchen with Ample Space for Dining
- Four Well Proportioned Bedrooms to First Floor
- Ground Floor Modern Family Bathroom
- Roofspace
- Gas Fired Central Heating
- Rear Garden with Patio and Lawns Excellent for Children at Play and Entertaining
- Enclosed Front Forecourt Laid in Stones
- Close to an Excellent Range of Local Schools

*LOUNGE:* (13'3" x 12'4")

Outside

*KITCHEN/DINING* (13'3" x 11'2")

FAMILY BATHROOM

LANDING:

BEDROOM (1): (13'2" x 11'2")

BEDROOM (2): (12'1" x 11'2")