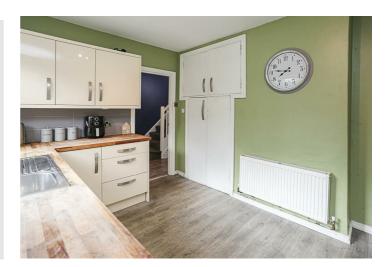

### Add text here

- Mid Terrace Property
- Family Room with Square Bay Window
- Fitted Kitchen with Ample Space for Dining
- Four Well Proportioned Bedrooms to First Floor
- Ground Floor Modern Family Bathroom
- Roofspace
- Gas Fired Central Heating
- Rear Garden with Patio and Lawns Excellent for Children at Play and Entertaining
- Enclosed Front Forecourt Laid in Stones
- Close to an Excellent Range of Local Schools

*LOUNGE:* (13'3" x 12'4")

Outside

*KITCHEN/DINING* (13'3" x 11'2")

FAMILY BATHROOM

LANDING:

BEDROOM (1): (13'2" x 11'2")

BEDROOM (2): (12'1" x 11'2")