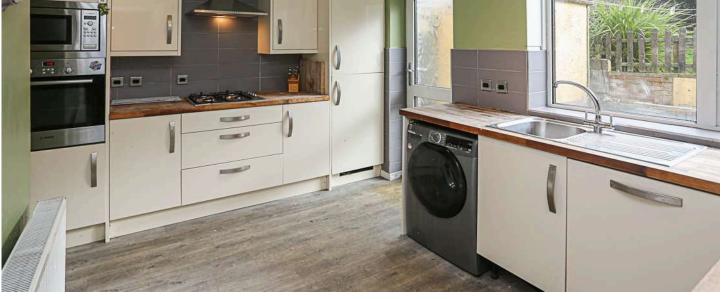

### Ground Floor

- Entrance
- Reception Hall
- Lounge 13'3" x 12'4"
- Kitchen/Dining 13'3" x 11'2"
- Family Bathroom