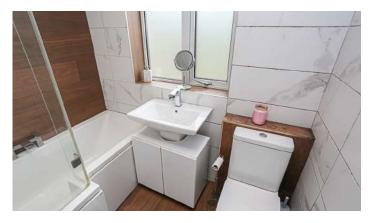

### Ground Floor

- Entrance
- Reception Hall
- Lounge 13'3" x 12'4"
- Kitchen/Dining 13'3" x 11'2"
- Family Bathroom