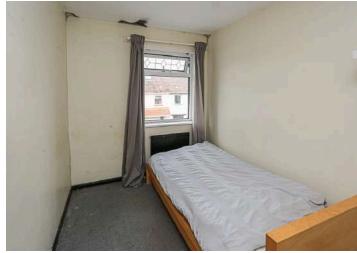

#### First Floor

- Landing
- Bedroom One 13'2" x 11'2"
- Bedroom Two 12'1" x 11'2"
- Bedroom Three 11'3" x 6'5"
- Bedroom Four 10'2" x 7'3"