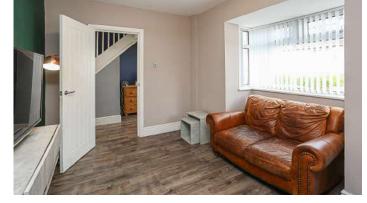

### Ground Floor

- Entrance
- Reception Hall
- Lounge 13'3" x 12'4"
- Kitchen/Dining 13'3" x 11'2"
- Family Bathroom