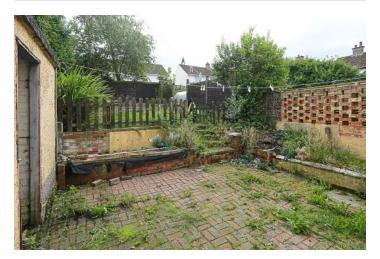

#### Outside

• Front garden laid in stones, fully enclosed, rear garden, deck laid in brick paviours, steps leading up to garden laid in lawns, outside brick store with gas fired boiler.

HOLYWOOD BRANCH 44 HIGH STREET, HOLYWOOD, BT18 9AD