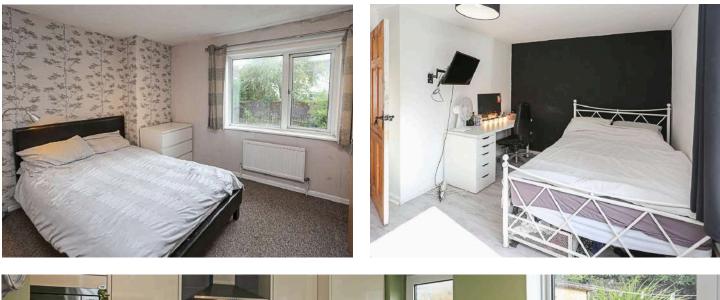

### Ground Floor

- Entrance
- Reception Hall
- Lounge 13'3" x 12'4"
- Kitchen/Dining 13'3" x 11'2"
- Family Bathroom

#### First Floor

- Landing
- Bedroom One 13'2" x 11'2"
- Bedroom Two 12'1" x 11'2"
- Bedroom Three 11'3" x 6'5"
- Bedroom Four 10'2" x 7'3"