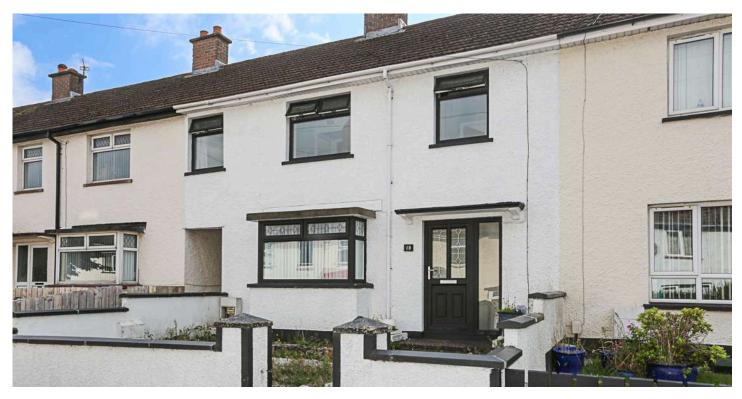

# 18 BEECH END

Holywood, BT18 9PG

Offers around £149,950

JOHNMINNIS.CO.UK 🛛 🖬 🖸 🧿 🕹

# TERRACE | 4 ⊨ | 1 🗁 | 1 🗁

Beech End has a proven track record within Holywood as it provides fantastic homes with ample accommodation and external space along with being located within walking distance to the bustling Town Centre and excellent public transport links.

# **KEY FEATURES**

- Mid Terrace Property
- Family Room with Square Bay Window
- Fitted Kitchen with Ample Space for Dining
- Ground Floor Modern Family Bathroom
- Roofspace
- Gas Fired Central Heating
- Rear Garden with Patio and Lawns Excellent for Children at Play and Entertaining
- Enclosed Front Forecourt Laid in Stones
- Close to an Excellent Range of Local Schools
- Within Walking Distance to Holywood Town Centre, Local Schools, Redburn Country Park and Only a Short Stroll to Holywood Golf Club
- Access to Bus and Rail Networks to Belfast and Bangor