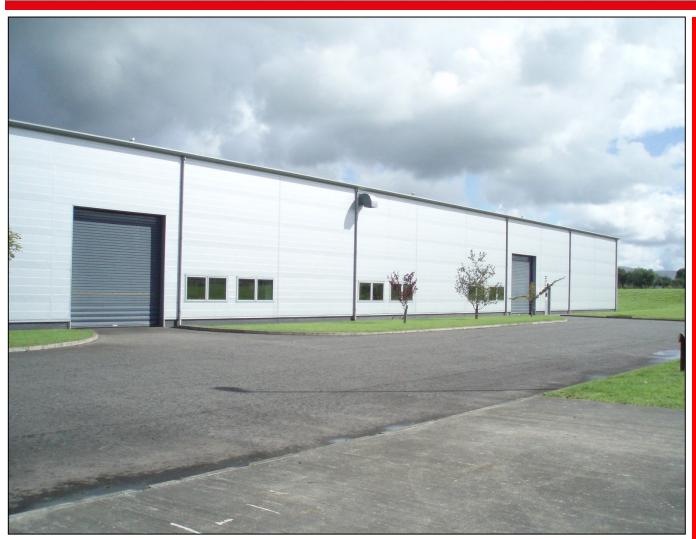

## Storage at Aghanloo Industrial Estate, Limavady

## **Summary**

- Secure Storage Space.
- Aghanloo Industrial Estate on the edge of Limavady town which offers excellent transport links to the North West Corridor.
- Gross Internal Area of approx c. 8,924 sq ft (c.829.03 sq m)
- This offering is available on an initial 9
  month licence agreement with the
  potential thereafter to retain c.5,372 sq ft
  for a additional 2 years subject to further
  agreement.
- Available Immediately

**Secure Storage Space** 

£2,600 per month