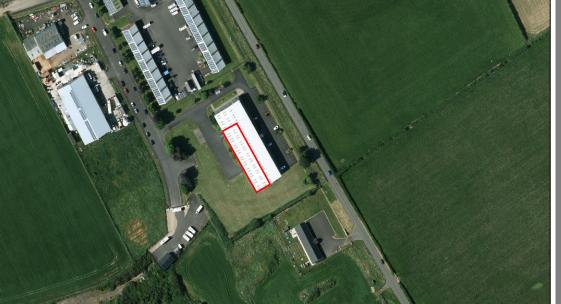

## **Location Map**

ALL MAPS ARE FOR IDENTIFICATION PURPOSES ONLY

Lease Details

Rent:

£2,600 per month to include electricity

Term:

Initial 9 month licence agreement with potential for a further 2 year term