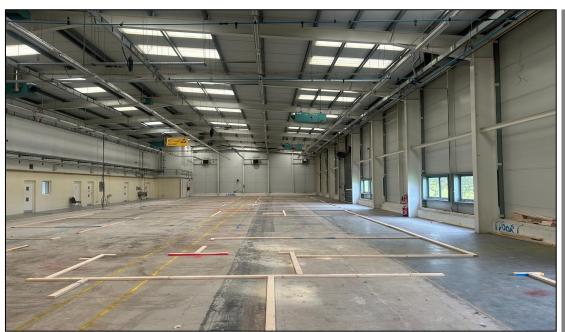

## **Summary**

- Secure Storage Space.
- Aghanloo Industrial Estate on the edge of Limavady town which offers excellent transport links to the North West Corridor.
- Gross Internal Area of approx c. 8,924 sq ft (c.829.03 sq m)
- This offering is available on an initial 9
  month licence agreement with the
  potential thereafter to retain c.5,372 sq ft
  for a additional 2 years subject to further
  agreement.
- Available Immediately

**Secure Storage Space** 

£2,600 per month