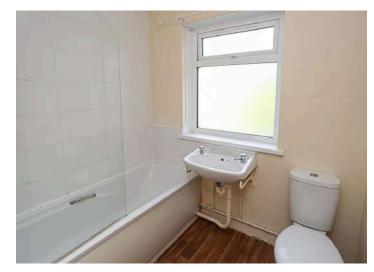

#### Ground Floor

- Entrance
- Reception Hall
- Lounge 13'3" x 12'4"
- Kitchen/Dining 13'3" x 11'2"
- Bathroom 6'9" x 6'0"