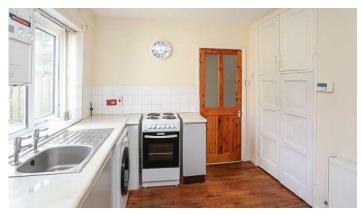

#### Ground Floor

- Entrance
- Reception Hall
- Lounge 13'3" x 12'4"
- Kitchen/Dining 13'3" x 11'2"
- Bathroom 6'9" x 6'0"