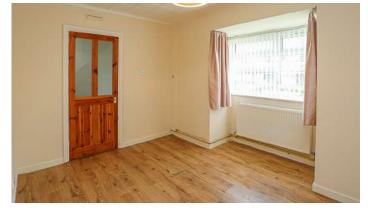

#### Ground Floor

- Entrance
- Reception Hall
- Lounge 13'3" x 12'4"
- Kitchen/Dining 13'3" x 11'2"
- Bathroom 6'9" x 6'0"