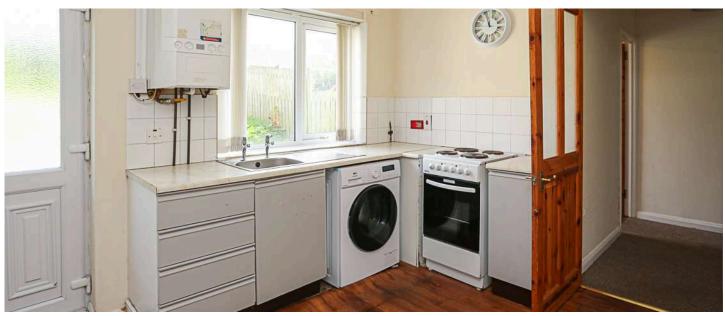

#### Ground Floor

- Entrance
- Reception Hall
- Lounge 13'3" x 12'4"
- Kitchen/Dining 13'3" x 11'2"
- Bathroom 6'9" x 6'0"