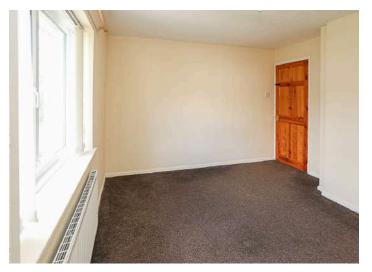

#### Ground Floor

- Entrance
- Reception Hall
- Lounge 13'3" x 12'4"
- Kitchen/Dining 13'3" x 11'2"
- Bathroom 6'9" x 6'0"

#### First Floor

- Landing
- Bedroom One 13'3" x 10'7"
- Bedroom Two 13'3" x 9'4"
- Bedroom Three 10'1" x 6'9"