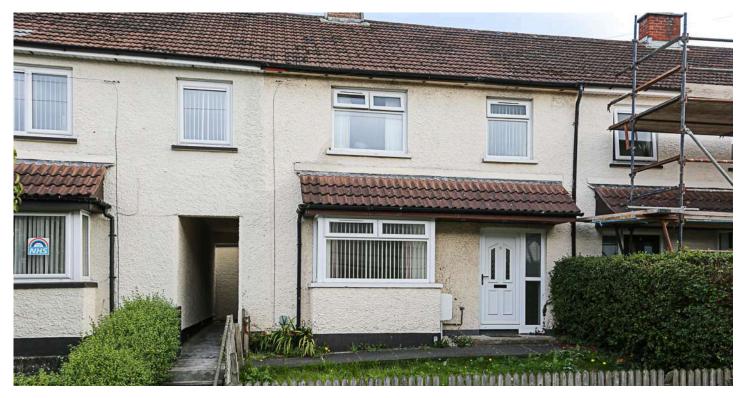

# 6 WEST LINK

Holywood, BT18 9NY

Asking price £135,000

MID-TERRACE | 3 ⊨ | 1 ≒ | 1 ⊟

This three-bedroom mid-terrace home at 6 West Link is sure to appeal to a wide range of purchasers, from first-time buyers to investors and families alike, and is expected to generate significant interest.

## KEY FEATURES

- Mid terrace property
- Lounge with outlook to front
- Kitchen with access to rear garden
- Family Bathroom with white suite
- Three well proportioned bedrooms
- Generous rear garden laid in lawns
- Garden Store
- Front fully enclosed forecourt
- Gas fired central heating
- Walking distance to range of local amenities, highly regarded schools and Holywood Town Centre
- Suitable for a range of purchasers from downsizers to first time buyers, investors and young families alike