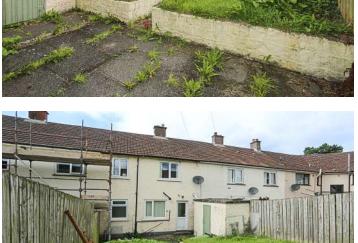

#### Outside

 Front garden laid in lawns, rear garden, outside brick store and garden laid in paving with raised garden laid in lawns, hedge to the rear.