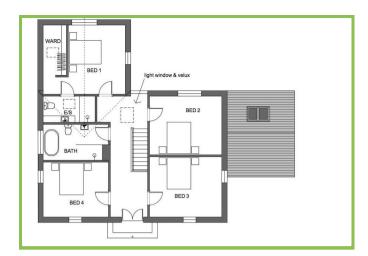

The adaptable accommodation comprises large entrance hall, open plan kitchen with living and dining area, living room, utility room, downstairs w.c. study, four bedrooms, master with ensuite and a further family bathroom. Outside the property further benefits from a large double garage, wired for electric gates and good sized gardens extending to approximately 3/4 of an acre. Rarely does a new build property come for sale in such a great location, especially one to be finished to such a high standard, so early viewing is recommended.