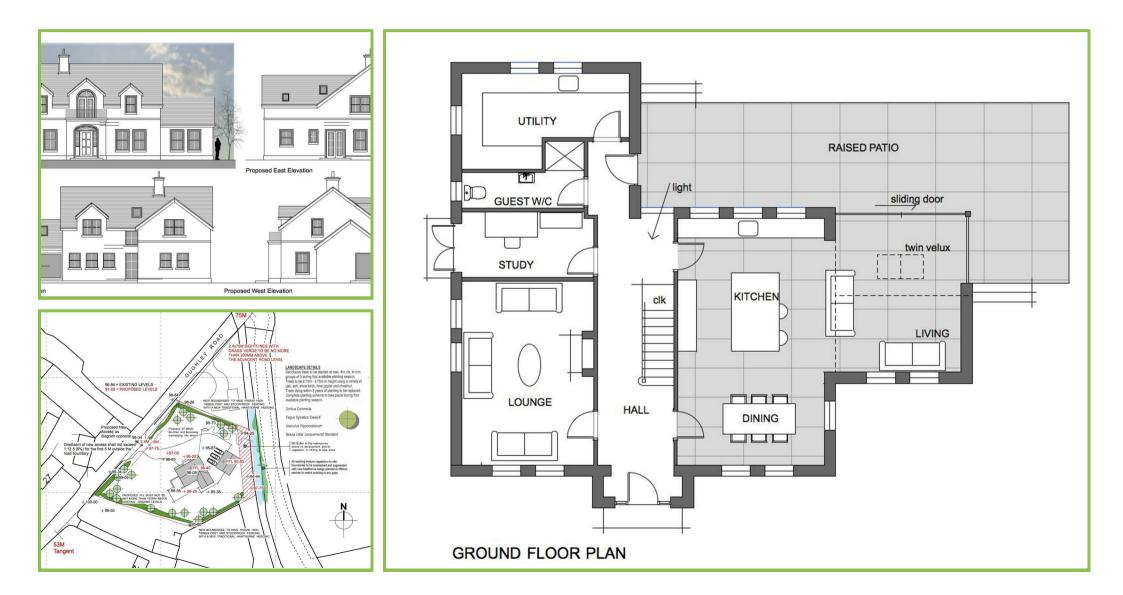

The adaptable accommodation comprises large entrance hall, open plan kitchen with living and dining area, living room, utility room, downstairs w.c. study, four bedrooms, master with ensuite and a further family bathroom. Outside the property further benefits from a large double garage, wired for electric gates and good sized gardens extending to approximately 3/4 of an acre. Rarely does a new build property come for sale in such a great location, especially one to be finished to such a high standard, so early viewing is recommended.