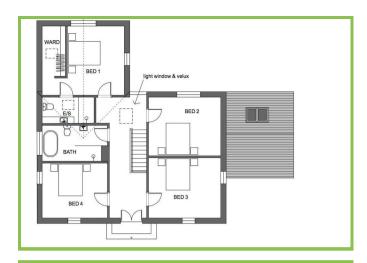

The adaptable accommodation comprises large entrance hall, open plan kitchen with living and dining area, living room, utility room, downstairs w.c, study, four bedrooms, master with ensuite and a further family bathroom. Outside the property further benefits from a large double garage, wired for electric gates and good sized gardens extending to approximately 3/4 of an acre.