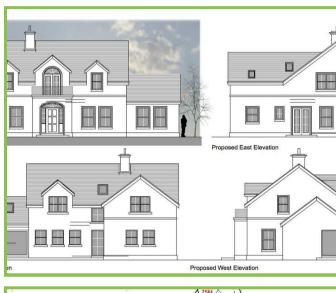

#### **FULL TURNKEY LUXURY HOME**

We are delighted to be offering for sale this superb circa 2,600 sq ft new build detached family home plus double garage on the Oughley Road between Saintfield and Temple. This fantastic home is being constructed by Timpany Construction who have a tradition of building luxury detached houses using only the best of finishes and having a real eye for detail. This luxury home occupies an elevated site with excellent views over the surrounding countryside and will be finished to a very high specification throughout on a turn key basis.

The adaptable accommodation comprises large entrance hall, open plan kitchen with living and dining area, living room, utility room, downstairs w.c, study, four bedrooms, master with ensuite and a further family bathroom. Outside the property further benefits from a large double garage, wired for electric gates and good sized gardens extending to approximately 3/4 of an acre.