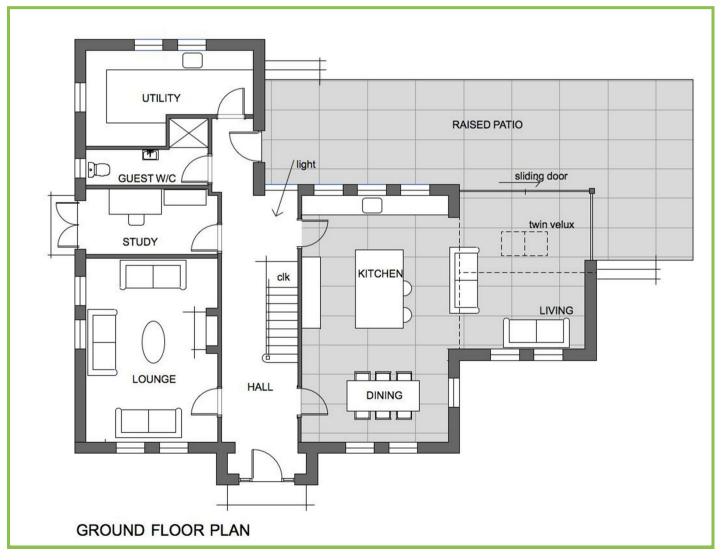

#### **FULL TURNKEY LUXURY HOME**

We are delighted to be offering for sale this superb circa 2,600 sq ft new build detached family home plus double garage on the Oughley Road between Saintfield and Temple. This fantastic home is being constructed by Timpany Construction who have a tradition of building luxury detached houses using only the best of finishes and having a real eye for detail. This luxury home occupies an elevated site with excellent views over the surrounding countryside and will be finished to a very high specification throughout on a turn key basis.

The adaptable accommodation comprises large entrance hall, open plan kitchen with living and dining area, living room, utility room, downstairs w.c, study, four bedrooms, master with ensuite and a further family bathroom. Outside the property further benefits from a large double garage, wired for electric gates and good sized gardens extending to approximately 3/4 of an acre.