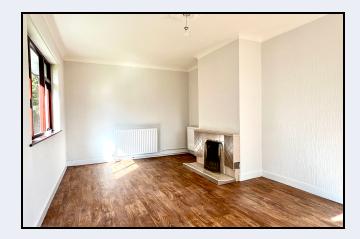

oor with double glazed panel, matching side screens

# Cloakroom

6' 0" x 2' 10" (1.83m x 0.86m)

# Lounge

20' 6" x 11' 5" (6.25m x 3.48m) Tiled fireplace, bay window

#### Family Room

12' 8" x 10' 4" (3.86m x 3.15m) Tiled fireplace

## Kitchen

12' 8" x 8' 0" (3.86m x 2.44m) Cream coloured shaker style kitchen with high & low level units, stainless steel sink, extractor fan, partially tiled walls, larder plumbed for washing machine, Hot press

# Bedroom 1

11' 4" x 11' 1" (3.45m x 3.38m) Bay window

### Bedroom 2

8' 10" x 9' 0" (2.69m x 2.74m)

# Shower Room

5' 5'' x 5' 4'' (1.65m x 1.63m) Modern walk-in shower with glass side screen, wash hand basin with vanity unit, partially tiled walls, separate w.c



83 Armagh Road, Portadown BT62 3DN T: 028 3833 9700 www.thepropertyspot.co.uk





# Outside

Pillars and gates leading to tarmac driveway and parking area. Gardens laid in lawn with mature shrubs and trees. Shed at rear.