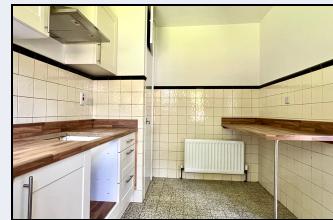

## Kitchen

12' 8" x 8' 0" (3.86m x 2.44m) Cream coloured shaker style kitchen with high & low level units, stainless steel sink, extractor fan, partially tiled walls, larder plumbed for washing machine, Hot press