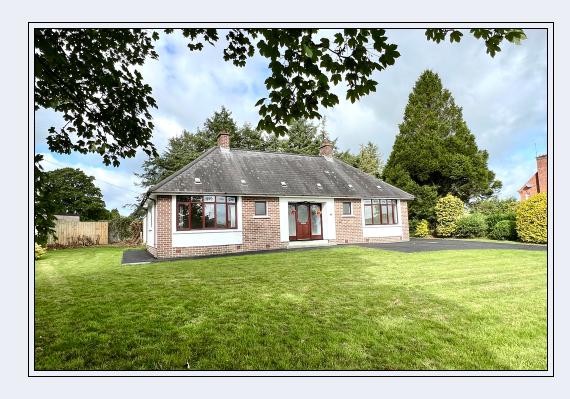

# Superb Detached Two Bedroom Bungalow Attractive Kitchen And Modern Shower Room Set In Mature Grounds Convenient To Town & Many Amenities

# 70 Brownstown Road, Portadown, Co Armagh BT62 3PY

- Entrance hall
- Lounge with tiled fireplace
- Family room
- Two bedrooms
- Cream coloured shaker style kitchen
- Shower room with large shower

- Separate w.c.
- Mahogany double glazed windows
- Oil fired central heating
- Mature gardens
- Viewing highly recommended

Superb Detached Two Bedroom Bungalow

Attractive Kitchen And Modern Shower Room

Set In Mature Grounds

Convenient To Town & Many Amenities