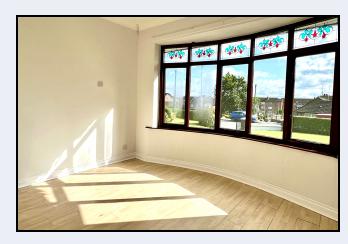

# ♯PROPERTY 🌰 SPOT°





# Superb Detached Two Bedroom Bungalow Attractive Kitchen And Modern Shower Room Set In Mature Grounds Convenient To Town & Many Amenities



# 70 Brownstown Road, Portadown, Co Armagh BT62 3PY

- Entrance hall
- Lounge with tiled fireplace
- Family room
- Two bedrooms
- Cream coloured shaker style kitchen
- Shower room with large shower

- Separate w.c.
- Mahogany double glazed windows
- Oil fired central heating
- Mature gardens
- Viewing highly recommended









Superb Detached Two Bedroom Bungalow

Attractive Kitchen And Modern Shower Room

Set In Mature Grounds

Convenient To Town & Many Amenities

# **Entrance Hall**

9' 0" x 5' 3" (2.74m x 1.60m) Mahogany front door with double glazed panel, matching side screens

# Cloakroom

6' 0" x 2' 10" (