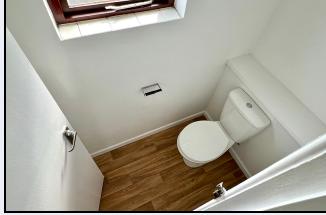

# Cloakroom

6' 0" x 2' 10" (1.83m x 0.86m)

# Shower Room

5' 5'' x 5' 4'' (1.65m x 1.63m) Modern walk-in shower with glass side screen, wash hand basin with vanity unit, partially tiled walls, separate w.c

83 Armagh Road, Portadown BT62 3DN T: 028 3833 9700 www.thepropertyspot.co.uk