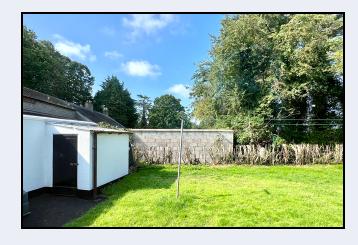

# Outside

Pillars and gates leading to tarmac driveway and parking area. Gardens laid in lawn with mature shrubs and trees. Shed at rear.