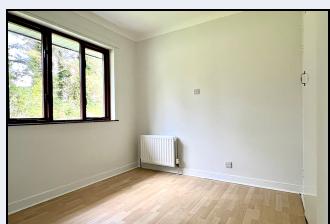

# Bedroom 1

11' 4" x 11' 1" (3.45m x 3.38m) Bay window

### Bedroom 2

8' 10" x 9' 0" (2.69m x 2.74m)