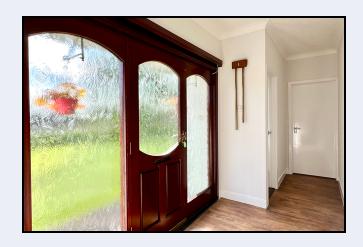

# **Entrance Hall**

9' 0" x 5' 3" (2.74m x 1.60m) Mahogany front door with double glazed panel, matching side screens