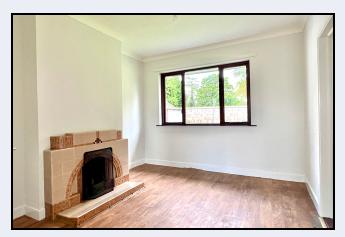

r with double glazed panel, matching side screens

# Cloakroom

6' 0" x 2' 10" (1.83m x 0.86m)

# Lounge

20' 6" x 11' 5" (6.25m x 3.48m) Tiled fireplace, bay window

#### Family Room

12' 8" x 10' 4" (3.86m x 3.15m) Tiled fireplace

## Kitchen

12' 8" x 8' 0" (3.86m x 2.44m) Cream coloured shaker style kitchen with high & low level units, stainless steel sink, extractor fan, partially tiled walls, larder plumbed for washing machine, Hot press

# Bedroom 1

11' 4" x 11' 1" (3.45m x 3.38m) Bay window

### Bedroom 2

8' 10" x 9' 0" (2.69m x 2.74m)

# Shower Room

5' 5'' x 5' 4'' (1.65m x 1.63m) Modern walk-in shower with glass side screen, wash hand basin with vanity unit, partially tiled walls, separate w.c



83 Armagh Road, Portadown BT62 3DN T: 028 3833 9700 www.thepropertyspot.co.uk





# Outside

Pillars and gates leading to tarmac driveway and parking area. Gardens laid in lawn with mature shrubs and trees. Shed at rear.