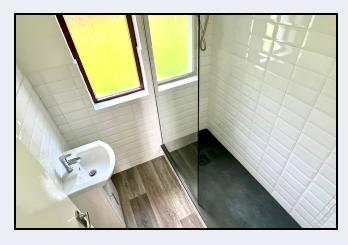

# Shower Room

5' 5'' x 5' 4'' (1.65m x 1.63m) Modern walk-in shower with glass side screen, wash hand basin with vanity unit, partially tiled walls, separate w.c

83 Armagh Road, Portadown BT62 3DN T: 028 3833 9700 www.thepropertyspot.co.uk