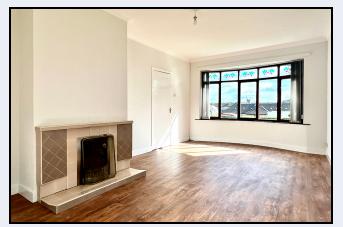

# ♯PROPERTY 🌰 SPOT°





# Superb Detached Two Bedroom Bungalow Attractive Kitchen And Modern Shower Room Set In Mature Grounds Convenient To Town & Many Amenities



# 70 Brownstown Road, Portadown, Co Armagh BT62 3PY

- Entrance hall
- Lounge with tiled fireplace
- Family room
- Two bedrooms
- Cream coloured shaker style kitchen
- Shower room with large shower

- Separate w.c.
- Mahogany double glazed windows
- Oil fired central heating
- Mature gardens
- Viewing highly recommended









Superb Detached Two Bedroom Bungalow

Attractive Kitchen And Modern Shower Room

Set In Mature Grounds

Convenient To Town & Many Amenities

# **Entrance Hall**

9' 0" x 5' 3" (2.74m x 1.60m) Mahogany front door with double glazed panel, matching side screens

# Cloakroom

6' 0" x 2' 10" (1.83m x 0.86m)

# Lounge

20' 6" x 11' 5" (6.25m x 3.48m) Tiled fireplace, bay window

#### Family Room

12' 8" x 10' 4" (3.86m x 3.15m) Tiled fireplace

## Kitchen

12' 8" x 8' 0" (3.86m x 2.44m) Cream coloured shaker style kitchen with high & low level units, stainless steel sink, extractor fan, partially tiled walls, larder plumbed for washing machine, Hot press

# Bedroom 1

11' 4" x 11' 1" (3.45m x 3.38m) Bay window

### Bedroom 2

8' 10" x 9' 0" (2.69m x 2.74m)

# Shower Room

5' 5'' x 5' 4'' (1.6