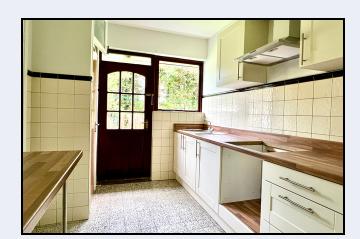

## Kitchen

12' 8" x 8' 0" (3.86m x 2.44m) Cream coloured shaker style kitchen with high & low level units, stainless steel sink, extractor fan, partially tiled walls, larder plumbed for washing machine, Hot press