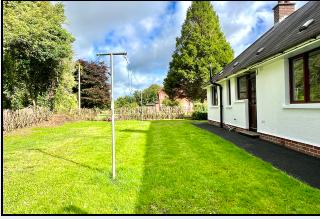

# Outside

Pillars and gates leading to tarmac driveway and parking area. Gardens laid in lawn with mature shrubs and trees. Shed at rear.